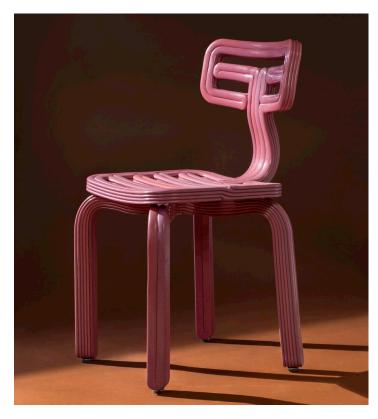

Chubby Chair shown in Eraser (Left) and Dijon (Right).

# **CHUBBY CHAIR**

| Standard Dimensions | Body: 17 3/4" L x 16 1/2" W x 31 1/2" H              |
|---------------------|------------------------------------------------------|
|                     | Seat Height: 18 1/2"                                 |
|                     | Weight: 22 lb                                        |
| Materials           | Recycled Plastic                                     |
| Available Finishes  |                                                      |
|                     | Buttermilk Dijon Eraser Forget Me Not Lobster Pickle |