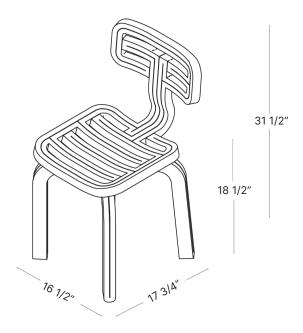

# **CHUBBY CHAIR**

| Standard Dimensions | Body: 17 3/4" L x 16 1/2" W x 31 1/2" H              |
|---------------------|------------------------------------------------------|
|                     | Seat Height: 18 1/2"                                 |
|                     | Weight: 22 lb                                        |
| Materials           | Recycled Plastic                                     |
| Available Finishes  |                                                      |
|                     | Buttermilk Dijon Eraser Forget Me Not Lobster Pickle |

## Specification Drawing