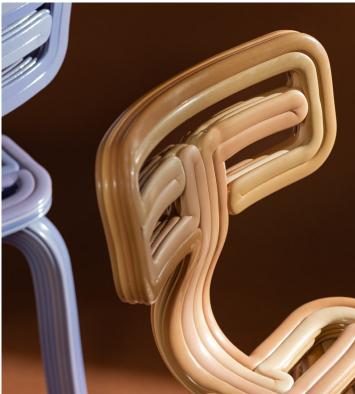

Chubby Chair shown in Eraser (Left) and Dijon (Right).

#### Color

Colors will very based on the past life of our source material. Please visit kooij.com for the most up to date color information.

<sup>\*</sup>List pricing is subject to change and does not include shipping.