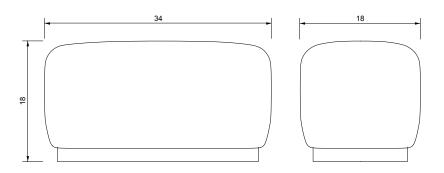

## **POUF OTTOMAN**

| Standard Dimensions          | Overall: 34" W x 18" D x 18" H |                                                                                                                  |
|------------------------------|--------------------------------|------------------------------------------------------------------------------------------------------------------|
| COM                          | 2 ½ yards                      | *Minimum 54" plain goods, non-repeating pattern.<br>* COL pricing please inquire.                                |
| Available Wood Feet Finishes | T1 T1                          | *Additional S+B Wood Finishes available upon request.<br>** Refer to S+B Material Guide for additional Finishes. |
|                              | White Oak Walnut               |                                                                                                                  |
| List Price *                 | \$2,850                        | *List pricing is subject to change and does not include shipping.                                                |

## Specification Drawing

STAHLANDBAND.COM INFO@STAHLANDBAND.COM 424.228.4134