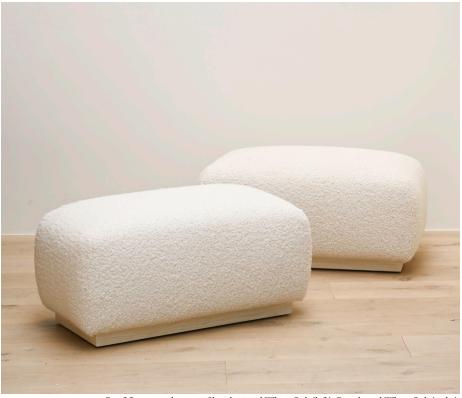

## STAHL+BAND

Pouf Ottoman shown in Shearling and White Oak (left), Boucle and White Oak (right).