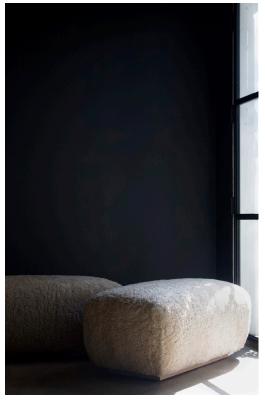

## STAHL+BAND

Pouf Ottoman shown in Shearling and White Oak (left), Boucle and White Oak (right).