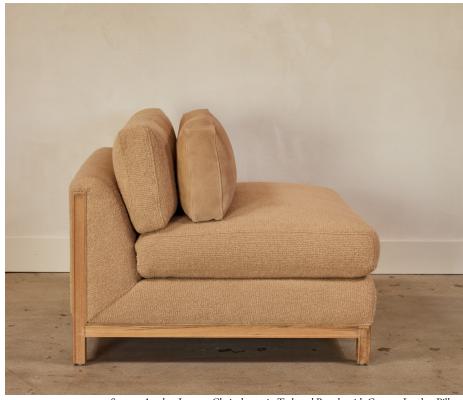

## STAHL+BAND

Sargent Armless Lounge Chair shown in Teak and Boucle with Custom Leather Pillow.