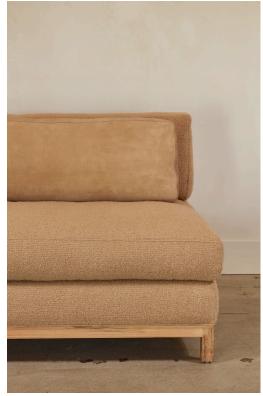

## STAHL+BAND

Sargent Armless Lounge Chair shown in Teak and Boucle with Custom Leather Pillow.