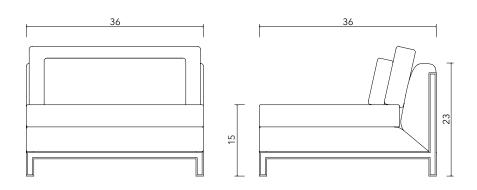

## SARGENT ARMLESS LOUNGE CHAIR

| Standard Dimensions     | Overall: 36" W x 36" D x 23" H<br>Seat Height: 15" |                                                                                                                |
|-------------------------|----------------------------------------------------|----------------------------------------------------------------------------------------------------------------|
| COM                     | 8 ½ yards                                          | *Minimum 54" plain goods, non-repeating pattern.<br>*COL pricing please inquire.                               |
| Available Wood Finishes | T1 T1                                              | * Additional S+B Wood Finishes available upon request. ** Refer to S+B Material Guide for additional Finishes. |
|                         | White Oak Walnut                                   |                                                                                                                |
| List Price *            | \$5,300                                            | *List pricing is subject to change and does not include shipping.                                              |

## Specification Drawing

STAHLANDBAND.COM INFO@STAHLANDBAND.COM 424.228.4134