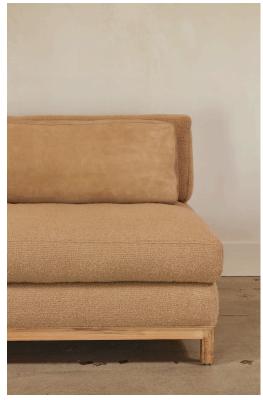

## STAHL+BAND

Sargent Armless Lounge Chair shown in Teak and Boucle with Custom Leather Pillow.