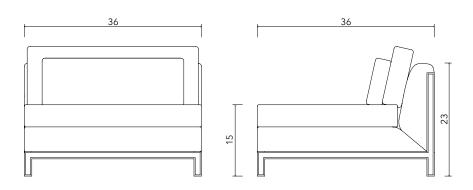

## SARGENT ARMLESS LOUNGE CHAIR

| Standard Dimensions     | Overall: 36" W x 36" D x 23" H<br>Seat Height: 15" |                                                                                                                |
|-------------------------|----------------------------------------------------|----------------------------------------------------------------------------------------------------------------|
| COM                     | 8 ½ yards                                          | *Minimum 54" plain goods, non-repeating pattern.<br>*COL pricing please inquire.                               |
| Available Wood Finishes | TI TI                                              | * Additional S+B Wood Finishes available upon request. ** Refer to S+B Material Guide for additional Finishes. |
|                         | White Oak Walnut                                   |                                                                                                                |
| List Price *            | \$5,125                                            | *List pricing is subject to change and does not include shipping.                                              |

## Specification Drawing

STAHLANDBAND.COM INFO@STAHLANDBAND.COM 424.228.4134