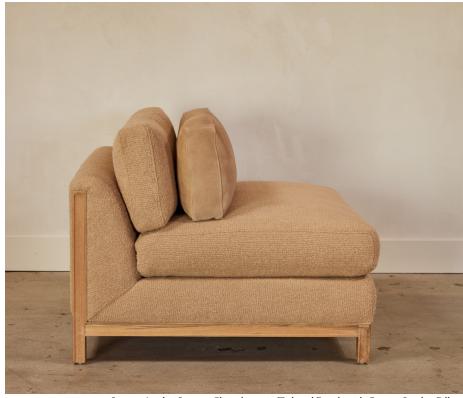

## STAHL+BAND

Sargent Armless Lounge Chair shown in Teak and Boucle with Custom Leather Pillow.