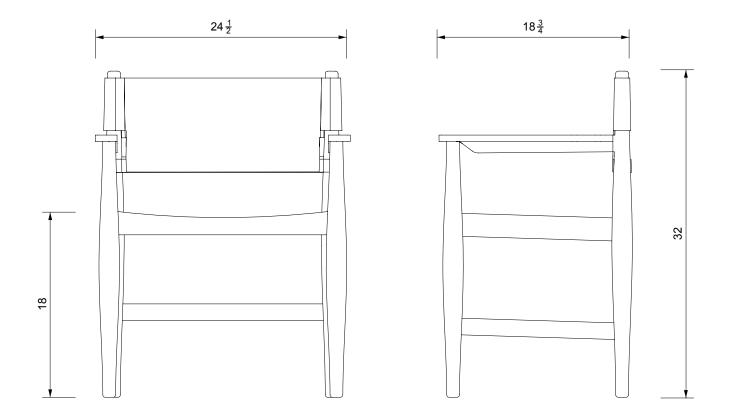

## CAMPAIGN RUSH DINING ARMCHAIR

| Standard Dimensions     |                                      | Overall: 24 ¼" W x 18 ¾" D x 32" H<br>Seat Height: 18" |                                                                                                               |  |
|-------------------------|--------------------------------------|--------------------------------------------------------|---------------------------------------------------------------------------------------------------------------|--|
| Available Wood Finishes | TI T                                 | T1 T2  e Oak Walnut Charred Red Oak                    | *Additional S+B Wood Finishes available upon request. ** Refer to S+B Material Guide for additional Finishes. |  |
| Available Leather       |                                      |                                                        |                                                                                                               |  |
| Available Wrapping      |                                      | ack Cognac  Danish rrd                                 |                                                                                                               |  |
| List Price *            | Tier 1 – \$3,945<br>Tier 2 – \$4,145 |                                                        | *List pricing is subject to change and does not include shipping                                              |  |

Specification Drawing

## Specification Drawing