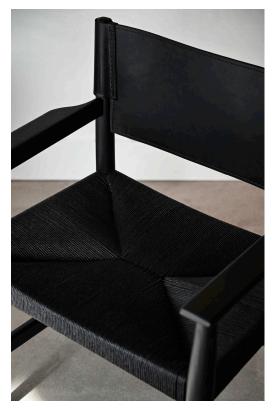

## STAHL+BAND

Campaign Rush Dining Armchair shown in Charred Red Oak, Black Leather and Black Danish Cord.