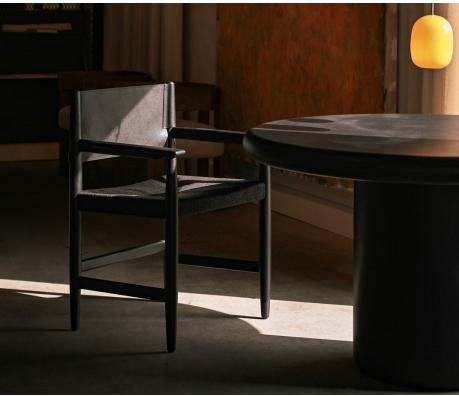

## STAHL+BAND

Campaign Rush Dining Armchair shown in Charred Red Oak, Black Leather and Black Danish Cord.