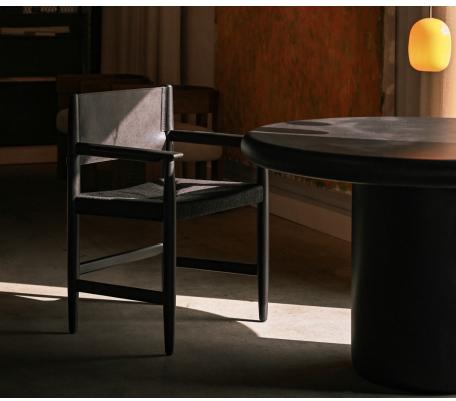

## STAHL+BAND

Campaign Rush Dining Armchair shown in Charred Red Oak, Black Leather and Black Danish Cord.