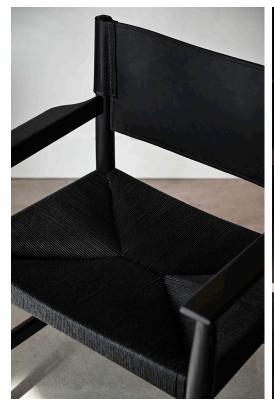

## STAHL+BAND

Campaign Rush Dining Armchair shown in Charred Red Oak, Black Leather and Black Danish Cord.