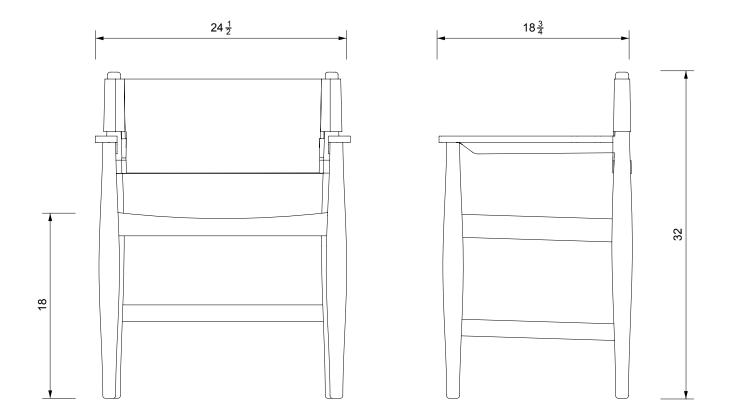

## CAMPAIGN RUSH DINING ARMCHAIR

| Standard Dimensions     | Overall: 24 ¼" W x 18 ¾" D x 32" H<br>Seat Height: 18" |                                 |                                                                                                              |
|-------------------------|--------------------------------------------------------|---------------------------------|--------------------------------------------------------------------------------------------------------------|
| Available Wood Finishes | T1 T1 Ash White Oa                                     | T1 T2  k Walnut Charred Red Oak | * Additional S+B Wood Finishes available upon request ** Refer to S+B Material Guide for additional Finishes |
| Available Leather       |                                                        |                                 |                                                                                                              |
| Available Wrapping      | Natural Black  Natural Black Dan  Rush Cord            | Cognac                          |                                                                                                              |
| List Price *            | Tier 1 – \$3,945<br>Tier 2 – \$4,150                   |                                 | * List pricing is subject to change and does not include shipping                                            |

Specification Drawing

## Specification Drawing