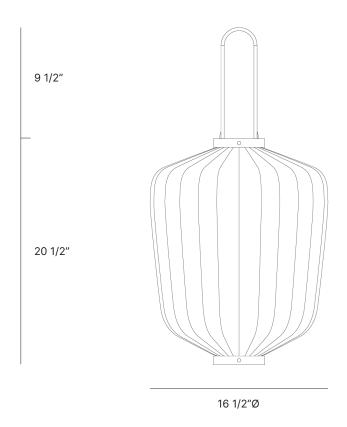

# **BUCKET LANTERN - INDIGO**

| Standard Dimensions | Body : 30" H x 16 1/2" Ø                                                                                          |
|---------------------|-------------------------------------------------------------------------------------------------------------------|
|                     | Cord Length : 79"                                                                                                 |
|                     | Ceiling Canopy: 3 3/4" Ø                                                                                          |
|                     | Weight: 3 lb                                                                                                      |
| Materials           | Walnut & bamboo frame, hand-colored fabrics, metal pipes & ring, porcelain ceiling canopy, walnut and metal caps. |
| Details             | Lamping: E-27 Max 40 Watt                                                                                         |
|                     | Bulbs Included: No                                                                                                |
|                     | Dimmable : Yes                                                                                                    |
|                     | UL Listed : Yes                                                                                                   |
|                     | Customizable : No                                                                                                 |
| Shade Finish        |                                                                                                                   |
|                     | Indigo                                                                                                            |
| Cap Finishes        |                                                                                                                   |
|                     | Walnut Metal                                                                                                      |
| List Price *        | Contact For Price                                                                                                 |