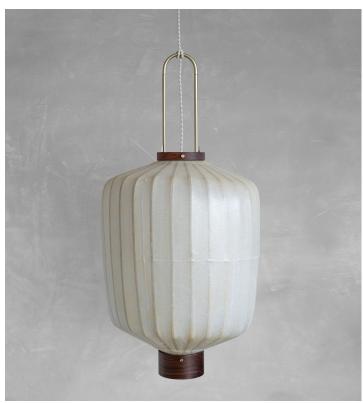

Bucket Lantern shown in Indigo.

# **BUCKET LANTERN - INDIGO**

| Standard Dimensions | Body : 30" H x 16 1/2" Ø                                                                                          |
|---------------------|-------------------------------------------------------------------------------------------------------------------|
|                     | Cord Length : 79"                                                                                                 |
|                     | Ceiling Canopy: 3 3/4" Ø                                                                                          |
|                     | Weight: 3 lb                                                                                                      |
| Materials           | Walnut & bamboo frame, hand-colored fabrics, metal pipes & ring, porcelain ceiling canopy, walnut and metal caps. |
| Details             | Lamping: E-27 Max 40 Watt                                                                                         |
|                     | Bulbs Included: No                                                                                                |
|                     | Dimmable : Yes                                                                                                    |
|                     | UL Listed : Yes                                                                                                   |
|                     | Customizable : No                                                                                                 |
| Shade Finish        |                                                                                                                   |
|                     | Indigo                                                                                                            |
| Cap Finishes        |                                                                                                                   |
|                     | Walnut Metal                                                                                                      |
| List Price *        | Contact For Price                                                                                                 |