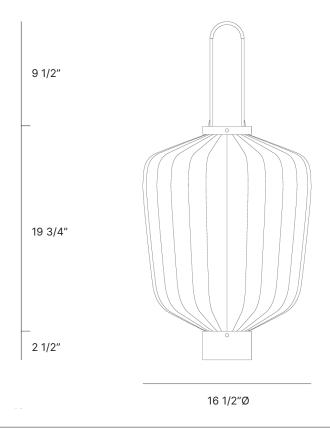

# **BUCKET LANTERN - INDIGO**

| Standard Dimensions | Body : 30" H x 16 1/2" Ø                                                                                          |
|---------------------|-------------------------------------------------------------------------------------------------------------------|
|                     | Cord Length : 79"                                                                                                 |
|                     | Ceiling Canopy: 3 3/4" Ø                                                                                          |
|                     | Weight: 3 lb                                                                                                      |
| Materials           | Walnut & bamboo frame, hand-colored fabrics, metal pipes & ring, porcelain ceiling canopy, walnut and metal caps. |
| Details             | Lamping: E-27 Max 40 Watt                                                                                         |
|                     | Bulbs Included: No                                                                                                |
|                     | Dimmable : Yes                                                                                                    |
|                     | UL Listed : Yes                                                                                                   |
|                     | Customizable : No                                                                                                 |
| Shade Finish        |                                                                                                                   |
|                     | Indigo                                                                                                            |
| Cap Finishes        |                                                                                                                   |
|                     | Walnut Metal                                                                                                      |
| List Price *        | Contact For Price                                                                                                 |

# **BUCKET LANTERN - SHOULANG**

| Standard Dimensions | Body: 31 3/4" H x 16 1/2" Ø                                                                                       |
|---------------------|-------------------------------------------------------------------------------------------------------------------|
|                     | Cord Length : 79"                                                                                                 |
|                     | Ceiling Canopy: 3 3/4" Ø                                                                                          |
|                     | Weight: 3 lb                                                                                                      |
| Materials           | Walnut & bamboo frame, hand-colored fabrics, metal pipes & ring, porcelain ceiling canopy, metal and walnut caps. |
| Details             | Lamping: E-27 Max 40 Watt                                                                                         |
|                     | Bulbs Included: No                                                                                                |
|                     | Dimmable : Yes                                                                                                    |
|                     | UL Listed : Yes                                                                                                   |
|                     | Customizable : No                                                                                                 |
| Shade Finish        |                                                                                                                   |
|                     | Shoulang                                                                                                          |
| Cap Finishes        |                                                                                                                   |
|                     | Walnut Metal                                                                                                      |
| List Price *        | Contact For Price                                                                                                 |

# **BUCKET LANTERN - TU**

| Standard Dimensions | Body: 30" H x 16 1/2" Ø                                                                                                                       |
|---------------------|-----------------------------------------------------------------------------------------------------------------------------------------------|
|                     | Cord Length: 79"                                                                                                                              |
|                     | Ceiling Canopy: 3 3/4" Ø                                                                                                                      |
|                     | Weight: 3 lb                                                                                                                                  |
| Materials           | Walnut & bamboo frame, hand-colored fabrics, metal pipes & ring, porcelain ceiling canopy, walnut and metal caps, leather cord, rayon fringe. |
| Details             | Bulbs Included: No                                                                                                                            |
|                     | Dimmable : Yes                                                                                                                                |
|                     | UL Listed: Yes                                                                                                                                |
|                     | Customizable : No                                                                                                                             |
| Shade Finish        |                                                                                                                                               |
|                     | Ти                                                                                                                                            |
| Cap Finishes        |                                                                                                                                               |
|                     | Leather Metal                                                                                                                                 |
| List Price *        | Contact For Price                                                                                                                             |

# **BUCKET LANTERN - JIN**

| Standard Dimensions | Body: 31 3/4" H x 16 1/2" Ø                                                                             |
|---------------------|---------------------------------------------------------------------------------------------------------|
|                     | Cord Length : 79"                                                                                       |
|                     | Ceiling Canopy: 3 3/4" Ø                                                                                |
|                     | Weight: 3 lb                                                                                            |
| Materials           | Walnut & bamboo frame, hand-colored fabrics, metal pipes & ring, porcelain ceiling canopy, walnut caps. |
| Details             | Lamping: E-27 Max 40 Watt                                                                               |
|                     | Bulbs Included: No                                                                                      |
|                     | Dimmable : Yes                                                                                          |
|                     | UL Listed : Yes                                                                                         |
|                     | Customizable : No                                                                                       |
| Shade Finish        |                                                                                                         |
|                     | Jin                                                                                                     |
| Cap Finishes        |                                                                                                         |
|                     | Walnut                                                                                                  |
| List Price *        | Contact For Price                                                                                       |

# **BUCKET LANTERN - SHUI**

| Standard Dimensions | Body: 30" H x 16 1/2" Ø                                                                                 |
|---------------------|---------------------------------------------------------------------------------------------------------|
|                     | Cord Length: 79"                                                                                        |
|                     | Ceiling Canopy: 3 3/4" Ø                                                                                |
|                     | Weight: 3 lb                                                                                            |
| Materials           | Walnut & bamboo frame, hand-colored fabrics, metal pipes & ring, porcelain ceiling canopy, walnut caps. |
| Details             | Lamping: E-27 Max 40 Watt                                                                               |
|                     | Bulbs Included: No                                                                                      |
|                     | Dimmable : Yes                                                                                          |
|                     | UL Listed: Yes                                                                                          |
|                     | Customizable : No                                                                                       |
| Shade Finish        |                                                                                                         |
|                     | Shui                                                                                                    |
| Cap Finishes        |                                                                                                         |
|                     | Walnut                                                                                                  |
| List Price *        | Contact For Price                                                                                       |