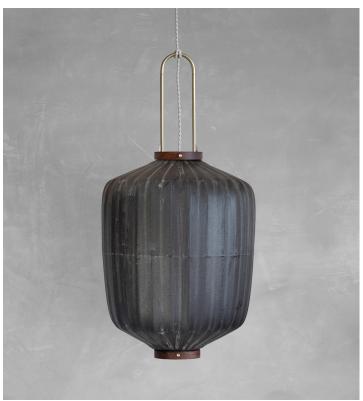

Bucket Lantern shown in Indigo.

# **BUCKET LANTERN - INDIGO**

| Standard Dimensions | Body : 30" H x 16 1/2" Ø                                                                                          |
|---------------------|-------------------------------------------------------------------------------------------------------------------|
|                     | Cord Length : 79"                                                                                                 |
|                     | Ceiling Canopy: 3 3/4" Ø                                                                                          |
|                     | Weight: 3 lb                                                                                                      |
| Materials           | Walnut & bamboo frame, hand-colored fabrics, metal pipes & ring, porcelain ceiling canopy, walnut and metal caps. |
| Details             | Lamping: E-27 Max 40 Watt                                                                                         |
|                     | Bulbs Included: No                                                                                                |
|                     | Dimmable : Yes                                                                                                    |
|                     | UL Listed : Yes                                                                                                   |
|                     | Customizable : No                                                                                                 |
| Shade Finish        |                                                                                                                   |
|                     | Indigo                                                                                                            |
| Cap Finishes        |                                                                                                                   |
|                     | Walnut Metal                                                                                                      |
| List Price *        | Contact For Price                                                                                                 |