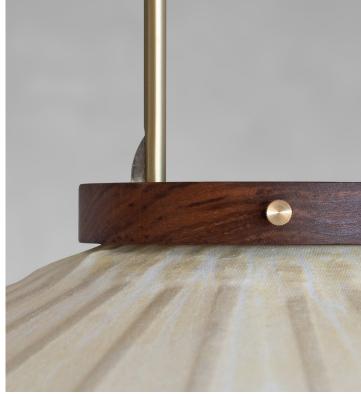

# **BUCKET LANTERN - INDIGO**

| Standard Dimensions | Body : 30" H x 16 1/2" Ø                                                                                          |
|---------------------|-------------------------------------------------------------------------------------------------------------------|
|                     | Cord Length : 79"                                                                                                 |
|                     | Ceiling Canopy: 3 3/4" Ø                                                                                          |
|                     | Weight: 3 lb                                                                                                      |
| Materials           | Walnut & bamboo frame, hand-colored fabrics, metal pipes & ring, porcelain ceiling canopy, walnut and metal caps. |
| Details             | Lamping: E-27 Max 40 Watt                                                                                         |
|                     | Bulbs Included: No                                                                                                |
|                     | Dimmable : Yes                                                                                                    |
|                     | UL Listed : Yes                                                                                                   |
|                     | Customizable : No                                                                                                 |
| Shade Finish        |                                                                                                                   |
|                     | Indigo                                                                                                            |
| Cap Finishes        |                                                                                                                   |
|                     | Walnut Metal                                                                                                      |
| List Price *        | Contact For Price                                                                                                 |