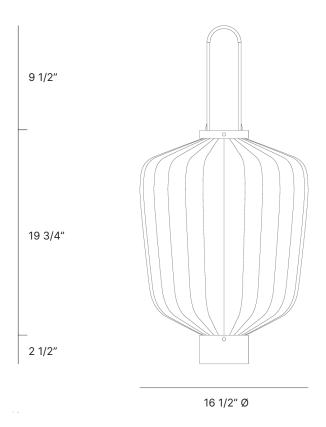

# **BUCKET LANTERN - SHOULANG**

| Standard Dimensions | Body: 31 3/4" H x 16 1/2" Ø                                                                                       |
|---------------------|-------------------------------------------------------------------------------------------------------------------|
|                     | Cord Length : 79"                                                                                                 |
|                     | Ceiling Canopy: 3 3/4" Ø                                                                                          |
|                     | Weight: 3 lb                                                                                                      |
| Materials           | Walnut & bamboo frame, hand-colored fabrics, metal pipes & ring, porcelain ceiling canopy, metal and walnut caps. |
| Details             | Lamping: E-27 Max 40 Watt                                                                                         |
|                     | Bulbs Included: No                                                                                                |
|                     | Dimmable : Yes                                                                                                    |
|                     | UL Listed : Yes                                                                                                   |
|                     | Customizable : No                                                                                                 |
| Shade Finish        |                                                                                                                   |
|                     | Shoulang                                                                                                          |
| Cap Finishes        |                                                                                                                   |
|                     | Walnut Metal                                                                                                      |
| List Price *        | Contact For Price                                                                                                 |