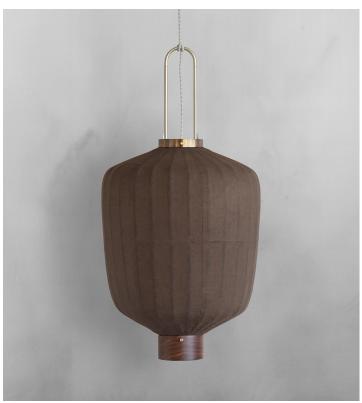

# Cleaning

<sup>\*</sup> List pricing is subject to change and does not include shipping.

Bucket Lantern shown in Shoulang.

# **BUCKET LANTERN - SHOULANG**

| Standard Dimensions | Body: 31 3/4" H x 16 1/2" Ø                                                                                       |
|---------------------|-------------------------------------------------------------------------------------------------------------------|
|                     | Cord Length : 79"                                                                                                 |
|                     | Ceiling Canopy: 3 3/4" Ø                                                                                          |
|                     | Weight: 3 lb                                                                                                      |
| Materials           | Walnut & bamboo frame, hand-colored fabrics, metal pipes & ring, porcelain ceiling canopy, metal and walnut caps. |
| Details             | Lamping: E-27 Max 40 Watt                                                                                         |
|                     | Bulbs Included: No                                                                                                |
|                     | Dimmable : Yes                                                                                                    |
|                     | UL Listed : Yes                                                                                                   |
|                     | Customizable : No                                                                                                 |
| Shade Finish        |                                                                                                                   |
|                     | Shoulang                                                                                                          |
| Cap Finishes        |                                                                                                                   |
|                     | Walnut Metal                                                                                                      |
| List Price *        | Contact For Price                                                                                                 |