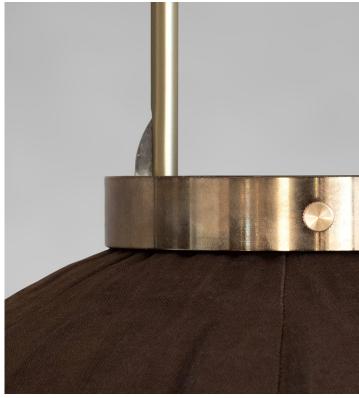

# **BUCKET LANTERN - INDIGO**

| Standard Dimensions | Body : 30" H x 16 1/2" Ø                                                                                          |
|---------------------|-------------------------------------------------------------------------------------------------------------------|
|                     | Cord Length : 79"                                                                                                 |
|                     | Ceiling Canopy: 3 3/4" Ø                                                                                          |
|                     | Weight: 3 lb                                                                                                      |
| Materials           | Walnut & bamboo frame, hand-colored fabrics, metal pipes & ring, porcelain ceiling canopy, walnut and metal caps. |
| Details             | Lamping: E-27 Max 40 Watt                                                                                         |
|                     | Bulbs Included: No                                                                                                |
|                     | Dimmable : Yes                                                                                                    |
|                     | UL Listed : Yes                                                                                                   |
|                     | Customizable : No                                                                                                 |
| Shade Finish        |                                                                                                                   |
|                     | Indigo                                                                                                            |
| Cap Finishes        |                                                                                                                   |
|                     | Walnut Metal                                                                                                      |
| List Price *        | Contact For Price                                                                                                 |

# **BUCKET LANTERN - SHOULANG**

| Standard Dimensions | Body: 31 3/4" H x 16 1/2" Ø                                                                                       |
|---------------------|-------------------------------------------------------------------------------------------------------------------|
|                     | Cord Length : 79"                                                                                                 |
|                     | Ceiling Canopy: 3 3/4" Ø                                                                                          |
|                     | Weight: 3 lb                                                                                                      |
| Materials           | Walnut & bamboo frame, hand-colored fabrics, metal pipes & ring, porcelain ceiling canopy, metal and walnut caps. |
| Details             | Lamping: E-27 Max 40 Watt                                                                                         |
|                     | Bulbs Included: No                                                                                                |
|                     | Dimmable : Yes                                                                                                    |
|                     | UL Listed : Yes                                                                                                   |
|                     | Customizable : No                                                                                                 |
| Shade Finish        |                                                                                                                   |
|                     | Shoulang                                                                                                          |
| Cap Finishes        |                                                                                                                   |
|                     | Walnut Metal                                                                                                      |
| List Price *        | Contact For Price                                                                                                 |

# **BUCKET LANTERN - TU**

| Standard Dimensions | Body: 30" H x 16 1/2" Ø                                                                                                                       |
|---------------------|-----------------------------------------------------------------------------------------------------------------------------------------------|
|                     | Cord Length: 79"                                                                                                                              |
|                     | Ceiling Canopy: 3 3/4" Ø                                                                                                                      |
|                     | Weight: 3 lb                                                                                                                                  |
| Materials           | Walnut & bamboo frame, hand-colored fabrics, metal pipes & ring, porcelain ceiling canopy, walnut and metal caps, leather cord, rayon fringe. |
| Details             | Bulbs Included: No                                                                                                                            |
|                     | Dimmable : Yes                                                                                                                                |
|                     | UL Listed: Yes                                                                                                                                |
|                     | Customizable : No                                                                                                                             |
| Shade Finish        |                                                                                                                                               |
|                     | Ти                                                                                                                                            |
| Cap Finishes        |                                                                                                                                               |
|                     | Leather Metal                                                                                                                                 |
| List Price *        | Contact For Price                                                                                                                             |

# **BUCKET LANTERN - JIN**

| Standard Dimensions | Body: 31 3/4" H x 16 1/2" Ø                                                                             |
|---------------------|---------------------------------------------------------------------------------------------------------|
|                     | Cord Length : 79"                                                                                       |
|                     | Ceiling Canopy: 3 3/4" Ø                                                                                |
|                     | Weight: 3 lb                                                                                            |
| Materials           | Walnut & bamboo frame, hand-colored fabrics, metal pipes & ring, porcelain ceiling canopy, walnut caps. |
| Details             | Lamping: E-27 Max 40 Watt                                                                               |
|                     | Bulbs Included: No                                                                                      |
|                     | Dimmable : Yes                                                                                          |
|                     | UL Listed : Yes                                                                                         |
|                     | Customizable : No                                                                                       |
| Shade Finish        |                                                                                                         |
|                     | Jin                                                                                                     |
| Cap Finishes        |                                                                                                         |
|                     | Walnut                                                                                                  |
| List Price *        | Contact For Price                                                                                       |

# **BUCKET LANTERN - SHUI**

| Standard Dimensions | Body: 30" H x 16 1/2" Ø                                                                                 |
|---------------------|---------------------------------------------------------------------------------------------------------|
|                     | Cord Length: 79"                                                                                        |
|                     | Ceiling Canopy: 3 3/4" Ø                                                                                |
|                     | Weight: 3 lb                                                                                            |
| Materials           | Walnut & bamboo frame, hand-colored fabrics, metal pipes & ring, porcelain ceiling canopy, walnut caps. |
| Details             | Lamping: E-27 Max 40 Watt                                                                               |
|                     | Bulbs Included: No                                                                                      |
|                     | Dimmable : Yes                                                                                          |
|                     | UL Listed: Yes                                                                                          |
|                     | Customizable : No                                                                                       |
| Shade Finish        |                                                                                                         |
|                     | Shui                                                                                                    |
| Cap Finishes        |                                                                                                         |
|                     | Walnut                                                                                                  |
| List Price *        | Contact For Price                                                                                       |