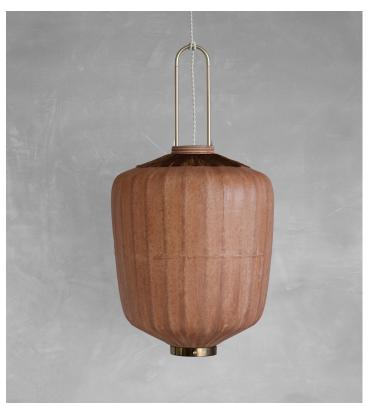

# **BUCKET LANTERN - TU**

| Standard Dimensions | Body: 30" H x 16 1/2" Ø                                                                                                                       |
|---------------------|-----------------------------------------------------------------------------------------------------------------------------------------------|
|                     | Cord Length: 79"                                                                                                                              |
|                     | Ceiling Canopy: 3 3/4" Ø                                                                                                                      |
|                     | Weight: 3 lb                                                                                                                                  |
| Materials           | Walnut & bamboo frame, hand-colored fabrics, metal pipes & ring, porcelain ceiling canopy, walnut and metal caps, leather cord, rayon fringe. |
| Details             | Bulbs Included: No                                                                                                                            |
|                     | Dimmable : Yes                                                                                                                                |
|                     | UL Listed: Yes                                                                                                                                |
|                     | Customizable : No                                                                                                                             |
| Shade Finish        |                                                                                                                                               |
|                     | Ти                                                                                                                                            |
| Cap Finishes        |                                                                                                                                               |
|                     | Leather Metal                                                                                                                                 |
| List Price *        | Contact For Price                                                                                                                             |