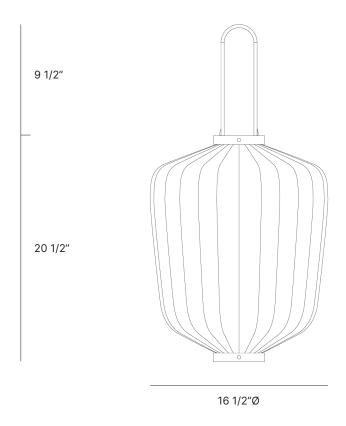

# **BUCKET LANTERN - INDIGO**

| Standard Dimensions | Body : 30" H x 16 1/2" Ø                                                                                          |
|---------------------|-------------------------------------------------------------------------------------------------------------------|
|                     | Cord Length : 79"                                                                                                 |
|                     | Ceiling Canopy: 3 3/4" Ø                                                                                          |
|                     | Weight: 3 lb                                                                                                      |
| Materials           | Walnut & bamboo frame, hand-colored fabrics, metal pipes & ring, porcelain ceiling canopy, walnut and metal caps. |
| Details             | Lamping: E-27 Max 40 Watt                                                                                         |
|                     | Bulbs Included: No                                                                                                |
|                     | Dimmable : Yes                                                                                                    |
|                     | UL Listed : Yes                                                                                                   |
|                     | Customizable : No                                                                                                 |
| Shade Finish        |                                                                                                                   |
|                     | Indigo                                                                                                            |
| Cap Finishes        |                                                                                                                   |
|                     | Walnut Metal                                                                                                      |
| List Price *        | Contact For Price                                                                                                 |

# **BUCKET LANTERN - SHOULANG**

| Standard Dimensions | Body: 31 3/4" H x 16 1/2" Ø                                                                                       |
|---------------------|-------------------------------------------------------------------------------------------------------------------|
|                     | Cord Length : 79"                                                                                                 |
|                     | Ceiling Canopy: 3 3/4" Ø                                                                                          |
|                     | Weight: 3 lb                                                                                                      |
| Materials           | Walnut & bamboo frame, hand-colored fabrics, metal pipes & ring, porcelain ceiling canopy, metal and walnut caps. |
| Details             | Lamping: E-27 Max 40 Watt                                                                                         |
|                     | Bulbs Included: No                                                                                                |
|                     | Dimmable : Yes                                                                                                    |
|                     | UL Listed : Yes                                                                                                   |
|                     | Customizable : No                                                                                                 |
| Shade Finish        |                                                                                                                   |
|                     | Shoulang                                                                                                          |
| Cap Finishes        |                                                                                                                   |
|                     | Walnut Metal                                                                                                      |
| List Price *        | Contact For Price                                                                                                 |

# **BUCKET LANTERN - TU**

| Standard Dimensions | Body: 30" H x 16 1/2" Ø                                                                                                                       |
|---------------------|-----------------------------------------------------------------------------------------------------------------------------------------------|
|                     | Cord Length: 79"                                                                                                                              |
|                     | Ceiling Canopy: 3 3/4" Ø                                                                                                                      |
|                     | Weight: 3 lb                                                                                                                                  |
| Materials           | Walnut & bamboo frame, hand-colored fabrics, metal pipes & ring, porcelain ceiling canopy, walnut and metal caps, leather cord, rayon fringe. |
| Details             | Bulbs Included: No                                                                                                                            |
|                     | Dimmable : Yes                                                                                                                                |
|                     | UL Listed: Yes                                                                                                                                |
|                     | Customizable : No                                                                                                                             |
| Shade Finish        |                                                                                                                                               |
|                     | Ти                                                                                                                                            |
| Cap Finishes        |                                                                                                                                               |
|                     | Leather Metal                                                                                                                                 |
| List Price *        | Contact For Price                                                                                                                             |

# **BUCKET LANTERN - JIN**

| Standard Dimensions | Body: 31 3/4" H x 16 1/2" Ø                                                                             |
|---------------------|---------------------------------------------------------------------------------------------------------|
|                     | Cord Length : 79"                                                                                       |
|                     | Ceiling Canopy: 3 3/4" Ø                                                                                |
|                     | Weight: 3 lb                                                                                            |
| Materials           | Walnut & bamboo frame, hand-colored fabrics, metal pipes & ring, porcelain ceiling canopy, walnut caps. |
| Details             | Lamping: E-27 Max 40 Watt                                                                               |
|                     | Bulbs Included: No                                                                                      |
|                     | Dimmable : Yes                                                                                          |
|                     | UL Listed : Yes                                                                                         |
|                     | Customizable : No                                                                                       |
| Shade Finish        |                                                                                                         |
|                     | Jin                                                                                                     |
| Cap Finishes        |                                                                                                         |
|                     | Walnut                                                                                                  |
| List Price *        | Contact For Price                                                                                       |

# **BUCKET LANTERN - SHUI**

| Standard Dimensions | Body: 30" H x 16 1/2" Ø                                                                                 |
|---------------------|---------------------------------------------------------------------------------------------------------|
|                     | Cord Length: 79"                                                                                        |
|                     | Ceiling Canopy: 3 3/4" Ø                                                                                |
|                     | Weight: 3 lb                                                                                            |
| Materials           | Walnut & bamboo frame, hand-colored fabrics, metal pipes & ring, porcelain ceiling canopy, walnut caps. |
| Details             | Lamping: E-27 Max 40 Watt                                                                               |
|                     | Bulbs Included: No                                                                                      |
|                     | Dimmable : Yes                                                                                          |
|                     | UL Listed: Yes                                                                                          |
|                     | Customizable : No                                                                                       |
| Shade Finish        |                                                                                                         |
|                     | Shui                                                                                                    |
| Cap Finishes        |                                                                                                         |
|                     | Walnut                                                                                                  |
| List Price *        | Contact For Price                                                                                       |