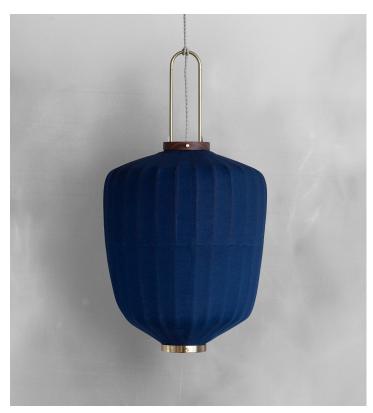

Bucket Lantern shown in Indigo.

# **BUCKET LANTERN - INDIGO**

| Standard Dimensions | Body : 30" H x 16 1/2" Ø                                                                                          |
|---------------------|-------------------------------------------------------------------------------------------------------------------|
|                     | Cord Length : 79"                                                                                                 |
|                     | Ceiling Canopy: 3 3/4" Ø                                                                                          |
|                     | Weight: 3 lb                                                                                                      |
| Materials           | Walnut & bamboo frame, hand-colored fabrics, metal pipes & ring, porcelain ceiling canopy, walnut and metal caps. |
| Details             | Lamping: E-27 Max 40 Watt                                                                                         |
|                     | Bulbs Included: No                                                                                                |
|                     | Dimmable : Yes                                                                                                    |
|                     | UL Listed : Yes                                                                                                   |
|                     | Customizable : No                                                                                                 |
| Shade Finish        |                                                                                                                   |
|                     | Indigo                                                                                                            |
| Cap Finishes        |                                                                                                                   |
|                     | Walnut Metal                                                                                                      |
| List Price *        | Contact For Price                                                                                                 |