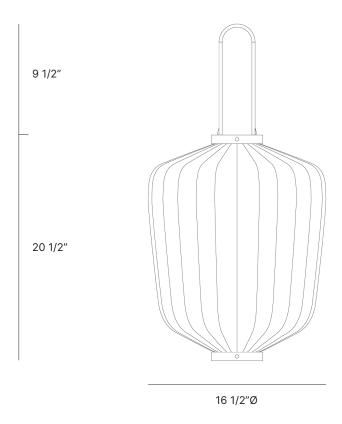

# **BUCKET LANTERN - INDIGO**

| Standard Dimensions | Body : 30" H x 16 1/2" Ø                                                                                          |
|---------------------|-------------------------------------------------------------------------------------------------------------------|
|                     | Cord Length : 79"                                                                                                 |
|                     | Ceiling Canopy: 3 3/4" Ø                                                                                          |
|                     | Weight: 3 lb                                                                                                      |
| Materials           | Walnut & bamboo frame, hand-colored fabrics, metal pipes & ring, porcelain ceiling canopy, walnut and metal caps. |
| Details             | Lamping: E-27 Max 40 Watt                                                                                         |
|                     | Bulbs Included: No                                                                                                |
|                     | Dimmable : Yes                                                                                                    |
|                     | UL Listed : Yes                                                                                                   |
|                     | Customizable : No                                                                                                 |
| Shade Finish        |                                                                                                                   |
|                     | Indigo                                                                                                            |
| Cap Finishes        |                                                                                                                   |
|                     | Walnut Metal                                                                                                      |
| List Price *        | Contact For Price                                                                                                 |