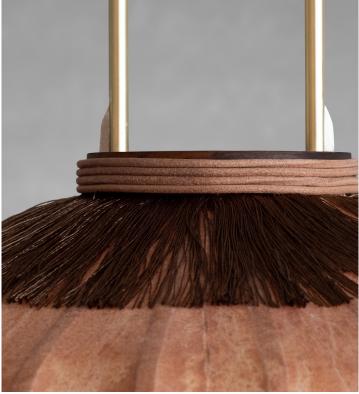

# **BUCKET LANTERN - TU**

| Standard Dimensions | Body: 30" H x 16 1/2" Ø                                                                                                                       |
|---------------------|-----------------------------------------------------------------------------------------------------------------------------------------------|
|                     | Cord Length: 79"                                                                                                                              |
|                     | Ceiling Canopy: 3 3/4" Ø                                                                                                                      |
|                     | Weight: 3 lb                                                                                                                                  |
| Materials           | Walnut & bamboo frame, hand-colored fabrics, metal pipes & ring, porcelain ceiling canopy, walnut and metal caps, leather cord, rayon fringe. |
| Details             | Bulbs Included: No                                                                                                                            |
|                     | Dimmable : Yes                                                                                                                                |
|                     | UL Listed: Yes                                                                                                                                |
|                     | Customizable : No                                                                                                                             |
| Shade Finish        |                                                                                                                                               |
|                     | Ти                                                                                                                                            |
| Cap Finishes        |                                                                                                                                               |
|                     | Leather Metal                                                                                                                                 |
| List Price *        | Contact For Price                                                                                                                             |