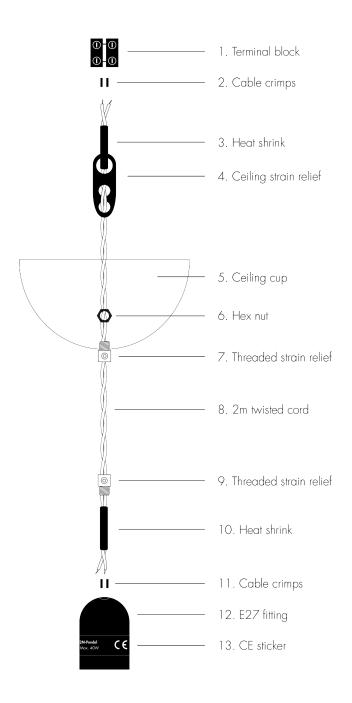

|  |
| List Price *        | Contact for pricing.                                                                                                            | * List pricing is subject to change and does not include shippin |  |

### Specification Drawing





Care Instructions

### Light Bulbs

We advise not to use light bulbs over 40 Watts. LED bulbs are always recommended as they radiate minimal heat.

#### Sunlight

The color of the lanterns can be altered by daylight over time. We recommend that it is positioned away from direct sunlight and heat to help maintain the color.

#### Cleaning

To clean the lanterns: use a gentle sweeping motion vertically from top to bottom with a dry microfibre cloth or soft brush.

**Installation Instructions** 









Mandarin Lantern shown in Tu.

# MANDARIN LANTERN - TU

| Standard Dimensions | Large: 22 ½" Ø x 31 ¾" H   X-Large: 25 %" Ø x 36" H  Cord Length: 79"  Ceiling Canopy: 3 ¾" Ø  Weight: 3 lb       |                                                                  |  |
|---------------------|-------------------------------------------------------------------------------------------------------------------|------------------------------------------------------------------|--|
|                     |                                                                                                                   |                                                                  |  |
|                     |