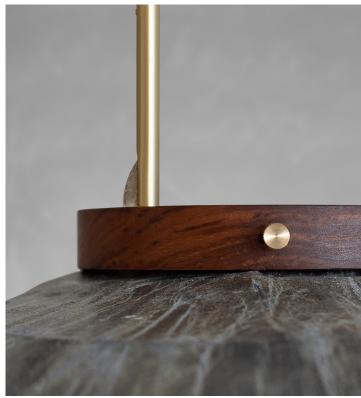

# MANDARIN LANTERN - INDIGO

| Standard Dimensions | Large: 22 ½" Ø x 31 ¾" H   X-Large: 25 %" Ø x 36" H                                                    |                                                                  |  |
|---------------------|--------------------------------------------------------------------------------------------------------|------------------------------------------------------------------|--|
|                     | Cord Length: 79" Ceiling Canopy: 3 ¾" Ø                                                                |                                                                  |  |
|                     |                                                                                                        |                                                                  |  |
|                     | Weight: 3 lb                                                                                           |                                                                  |  |
| Materials           | Walnut & bamboo frame, hand-colored fabrics, metal pipes & ring, porcelain ceiling canopy, metal caps. |                                                                  |  |
| Details             | Lamping: E-27 Max 40 Watt                                                                              |                                                                  |  |
|                     | Bulbs Included: No                                                                                     |                                                                  |  |
|                     | Dimmable: Yes                                                                                          |                                                                  |  |
|                     | UL Listed: Yes                                                                                         |                                                                  |  |
|                     | Customizable: No                                                                                       |                                                                  |  |
| Shade Finish        |                                                                                                        |                                                                  |  |
|                     | Indigo                                                                                                 |                                                                  |  |
| Cap Finishes        |                                                                                                        |                                                                  |  |
|                     | Metal                                                                                                  |                                                                  |  |
| List Price *        | Contact for price.                                                                                     | *List pricing is subject to change and does not include shipping |  |

# MANDARIN LANTERN - SHOULANG

| Standard Dimensions | Large: 22 ½" Ø x 35 ½" H   X-Large: 25 ½" Ø x 39 ¾" H                                                                           |                                                                  |  |
|---------------------|---------------------------------------------------------------------------------------------------------------------------------|------------------------------------------------------------------|--|
|                     | Cord Length: 79"  Ceiling Canopy: 3 ¾" Ø  Weight: 3 lb                                                                          |                                                                  |  |
|                     |                                                                                                                                 |                                                                  |  |
|                     |                                                                                                                                 |                                                                  |  |
| Materials           | Walnut & bamboo frame, hand-colored fabrics, metal pipes & ring, porcelain ceiling canopy, walnut and metal caps, rayon fringe. |                                                                  |  |
| Details             | Lamping: E-27 Max 40 Watt                                                                                                       |                                                                  |  |
|                     | Bulbs Included: No                                                                                                              |                                                                  |  |
|                     | Dimmable: Yes                                                                                                                   |                                                                  |  |
|                     | UL Listed: Yes                                                                                                                  |                                                                  |  |
|                     | Customizable: No                                                                                                                |                                                                  |  |
| Shade Finish        |                                                                                                                                 |                                                                  |  |
|                     | Shoulang                                                                                                                        |                                                                  |  |
| Cap Finishes        |                                                                                                                                 |                                                                  |  |
|                     | Walnut Metal                                                                                                                    |                                                                  |  |
| List Price *        | Contact for pricing.                                                                                                            | * List pricing is subject to change and does not include shippin |  |

# MANDARIN LANTERN - TU

| Standard Dimensions | Large: 22 ½" Ø x 31 ¾" H   X-Large: 25 %" Ø x 36" H  Cord Length: 79"  Ceiling Canopy: 3 ¾" Ø  Weight: 3 lb       |                                                                  |  |
|---------------------|-------------------------------------------------------------------------------------------------------------------|------------------------------------------------------------------|--|
|                     |                                                                                                                   |                                                                  |  |
|                     |                                                                                                                   |                                                                  |  |
|                     |                                                                                                                   |                                                                  |  |
| Materials           | Walnut & bamboo frame, hand-colored fabrics, metal pipes & ring, porcelain ceiling canopy, walnut and metal caps. |                                                                  |  |
| Details             | Lamping: E-27 Max 40 Watt                                                                                         |                                                                  |  |
|                     | Bulbs Included: No                                                                                                |                                                                  |  |
|                     | Dimmable: Yes                                                                                                     |                                                                  |  |
|                     | UL Listed: Yes                                                                                                    |                                                                  |  |
|                     | Customizable: No                                                                                                  |                                                                  |  |
| Shade Finish        |                                                                                                                   |                                                                  |  |
|                     | Tu                                                                                                                |                                                                  |  |
| Cap Finishes        |                                                                                                                   |                                                                  |  |
|                     | Walnut Metal                                                                                                      |                                                                  |  |
| List Price *        | Contact for pricing.                                                                                              | *List pricing is subject to change and does not include shipping |  |

# MANDARIN LANTERN - JIN

| Standard Dimensions | Large: 22 ½" Ø x 31 ¾" H   X-Large: 25 %" Ø x 36" H                                                               |  |  |
|---------------------|-------------------------------------------------------------------------------------------------------------------|--|--|
|                     | Cord Length: 79"  Ceiling Canopy: 3 ¾" Ø  Weight: 3 lb                                                            |  |  |
|                     |                                                                                                                   |  |  |
|                     |                                                                                                                   |  |  |
| Materials           | Walnut & bamboo frame, hand-colored fabrics, metal pipes & ring, porcelain ceiling canopy, walnut and metal caps. |  |  |
| Details             | Lamping: E-27 Max 40 Watt                                                                                         |  |  |
|                     | Bulbs Included: No                                                                                                |  |  |
|                     | Dimmable: Yes                                                                                                     |  |  |
|                     | UL Listed: Yes                                                                                                    |  |  |
|                     | Customizable : No                                                                                                 |  |  |
| Shade Finish        |                                                                                                                   |  |  |
|                     | Jin                                                                                                               |  |  |
| Cap Finishes        |                                                                                                                   |  |  |
|                     | Walnut Metal                                                                                                      |  |  |
| -                   |                                                                                                                   |  |  |

# MANDARIN LANTERN - SHUI

| Standard Dimensions | Large: 22 ½" Ø x 31 ¾" H   X-Large: 25 %" Ø x 36" H                                                                  |                                                                  |  |
|---------------------|----------------------------------------------------------------------------------------------------------------------|------------------------------------------------------------------|--|
|                     | Cord Length: 79"  Ceiling Canopy: 3 ¾" Ø  Weight: 3 lb                                                               |                                                                  |  |
|                     |                                                                                                                      |                                                                  |  |
|                     |                                                                                                                      |                                                                  |  |
| Materials           | Walnut & bamboo frame, hand-colored fabrics, metal pipes & ring, porcelain ceiling canopy, walnut cap, leather cord. |                                                                  |  |
| Details             | Lamping: E-27 Max 40 Watt                                                                                            |                                                                  |  |
|                     | Bulbs Included: No                                                                                                   |                                                                  |  |
|                     | Dimmable: Yes                                                                                                        |                                                                  |  |
|                     | UL Listed: Yes                                                                                                       |                                                                  |  |
|                     | Customizable: No                                                                                                     |                                                                  |  |
| Shade Finish        |                                                                                                                      |                                                                  |  |
|                     | Shui                                                                                                                 |                                                                  |  |
| Cap Finishes        |                                                                                                                      |                                                                  |  |
|                     | Walnut Leather                                                                                                       |                                                                  |  |
| List Price *        | Contact for pricing.                                                                                                 | *List pricing is subject to change and does not include shipping |  |