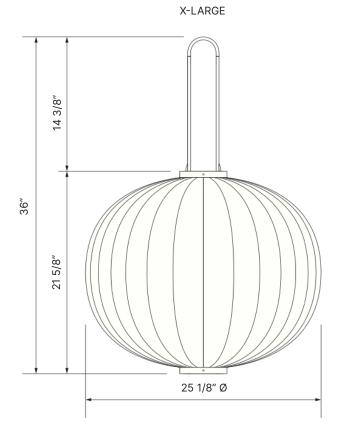

### Specification Drawing

# MANDARIN LANTERN - INDIGO

| Standard Dimensions | Large: 22 ½" Ø x 31 ¾" H   X-Large: 25 %" Ø x 36" H                                                    |                                                                  |  |
|---------------------|--------------------------------------------------------------------------------------------------------|------------------------------------------------------------------|--|
|                     | Cord Length: 79" Ceiling Canopy: 3 ¾" Ø                                                                |                                                                  |  |
|                     |                                                                                                        |                                                                  |  |
|                     | Weight: 3 lb                                                                                           |                                                                  |  |
| Materials           | Walnut & bamboo frame, hand-colored fabrics, metal pipes & ring, porcelain ceiling canopy, metal caps. |                                                                  |  |
| Details             | Lamping: E-27 Max 40 Watt                                                                              |                                                                  |  |
|                     | Bulbs Included: No                                                                                     |                                                                  |  |
|                     | Dimmable: Yes                                                                                          |                                                                  |  |
|                     | UL Listed: Yes                                                                                         |                                                                  |  |
|                     | Customizable: No                                                                                       |                                                                  |  |
| Shade Finish        |                                                                                                        |                                                                  |  |
|                     | Indigo                                                                                                 |                                                                  |  |
| Cap Finishes        |                                                                                                        |                                                                  |  |
|                     | Metal                                                                                                  |                                                                  |  |
| List Price *        | Contact for price.                                                                                     | *List pricing is subject to change and does not include shipping |  |