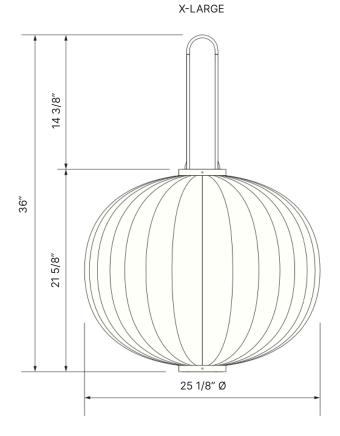

# MANDARIN LANTERN - INDIGO

| Standard Dimensions | Large: 22 ½" Ø x 31 ¾" H   X-Large: 25 %" Ø x 36" H                                                    |                                                                  |  |
|---------------------|--------------------------------------------------------------------------------------------------------|------------------------------------------------------------------|--|
|                     | Cord Length: 79" Ceiling Canopy: 3 ¾" Ø                                                                |                                                                  |  |
|                     |                                                                                                        |                                                                  |  |
|                     | Weight: 3 lb                                                                                           |                                                                  |  |
| Materials           | Walnut & bamboo frame, hand-colored fabrics, metal pipes & ring, porcelain ceiling canopy, metal caps. |                                                                  |  |
| Details             | Lamping: E-27 Max 40 Watt                                                                              |                                                                  |  |
|                     | Bulbs Included: No                                                                                     |                                                                  |  |
|                     | Dimmable: Yes                                                                                          |                                                                  |  |
|                     | UL Listed: Yes                                                                                         |                                                                  |  |
|                     | Customizable: No                                                                                       |                                                                  |  |
| Shade Finish        |                                                                                                        |                                                                  |  |
|                     | Indigo                                                                                                 |                                                                  |  |
| Cap Finishes        |                                                                                                        |                                                                  |  |
|                     | Metal                                                                                                  |                                                                  |  |
| List Price *        | Contact for price.                                                                                     | *List pricing is subject to change and does not include shipping |  |

### Specification Drawing