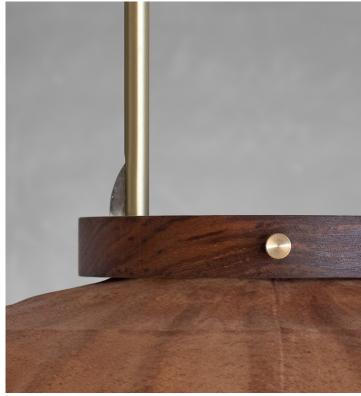

# MANDARIN LANTERN - INDIGO

| Standard Dimensions | Large: 22 ½" Ø x 31 ¾" H   X-Large: 25 %" Ø x 36" H                                                    |                                                                  |  |
|---------------------|--------------------------------------------------------------------------------------------------------|------------------------------------------------------------------|--|
|                     | Cord Length: 79" Ceiling Canopy: 3 ¾" Ø                                                                |                                                                  |  |
|                     |                                                                                                        |                                                                  |  |
|                     | Weight: 3 lb                                                                                           |                                                                  |  |
| Materials           | Walnut & bamboo frame, hand-colored fabrics, metal pipes & ring, porcelain ceiling canopy, metal caps. |                                                                  |  |
| Details             | Lamping: E-27 Max 40 Watt                                                                              |                                                                  |  |
|                     | Bulbs Included: No                                                                                     |                                                                  |  |
|                     | Dimmable: Yes                                                                                          |                                                                  |  |
|                     | UL Listed: Yes                                                                                         |                                                                  |  |
|                     | Customizable: No                                                                                       |                                                                  |  |
| Shade Finish        |                                                                                                        |                                                                  |  |
|                     | Indigo                                                                                                 |                                                                  |  |
| Cap Finishes        |                                                                                                        |                                                                  |  |
|                     | Metal                                                                                                  |                                                                  |  |
| List Price *        | Contact for price.                                                                                     | *List pricing is subject to change and does not include shipping |  |

# MANDARIN LANTERN - SHOULANG

| Standard Dimensions | Large: 22 ½" Ø x 35 ½" H   X-Large: 25 ½" Ø x 39 ¾" H                                                                           |                                                                  |  |
|---------------------|---------------------------------------------------------------------------------------------------------------------------------|------------------------------------------------------------------|--|
|                     | Cord Length: 79"  Ceiling Canopy: 3 ¾" Ø  Weight: 3 lb                                                                          |                                                                  |  |
|                     |                                                                                                                                 |                                                                  |  |
|                     |                                                                                                                                 |                                                                  |  |
| Materials           | Walnut & bamboo frame, hand-colored fabrics, metal pipes & ring, porcelain ceiling canopy, walnut and metal caps, rayon fringe. |                                                                  |  |
| Details             | Lamping: E-27 Max 40 Watt                                                                                                       |                                                                  |  |
|                     | Bulbs Included: No                                                                                                              |                                                                  |  |
|                     | Dimmable: Yes                                                                                                                   |                                                                  |  |
|                     | UL Listed: Yes                                                                                                                  |                                                                  |  |
|                     | Customizable: No                                                                                                                |                                                                  |  |
| Shade Finish        |                                                                                                                                 |                                                                  |  |
|                     | Shoulang                                                                                                                        |                                                                  |  |
| Cap Finishes        |                                                                                                                                 |                                                                  |  |
|                     | Walnut Metal                                                                                                                    |                                                                  |  |
| List Price *        | Contact for pricing.                                                                                                            | * List pricing is subject to change and does not include shippin |  |

# MANDARIN LANTERN - TU

| Standard Dimensions | Large: 22 ½" Ø x 31 ¾" H   X-Large: 25 %" Ø x 36" H  Cord Length: 79"  Ceiling Canopy: 3 ¾" Ø  Weight: 3 lb       |                                                                  |  |
|---------------------|-------------------------------------------------------------------------------------------------------------------|------------------------------------------------------------------|--|
|                     |                                                                                                                   |                                                                  |  |
|                     |                                                                                                                   |                                                                  |  |
|                     |                                                                                                                   |                                                                  |  |
| Materials           | Walnut & bamboo frame, hand-colored fabrics, metal pipes & ring, porcelain ceiling canopy, walnut and metal caps. |                                                                  |  |
| Details             | Lamping: E-27 Max 40 Watt                                                                                         |                                                                  |  |
|                     | Bulbs Included: No                                                                                                |                                                                  |  |
|                     | Dimmable: Yes                                                                                                     |                                                                  |  |
|                     | UL Listed: Yes                                                                                                    |                                                                  |  |
|                     | Customizable: No                                                                                                  |                                                                  |  |
| Shade Finish        |                                                                                                                   |                                                                  |  |
|                     | Tu                                                                                                                |                                                                  |  |
| Cap Finishes        |                                                                                                                   |                                                                  |  |
|                     | Walnut Metal                                                                                                      |                                                                  |  |
| List Price *        | Contact for pricing.                                                                                              | *List pricing is subject to change and does not include shipping |  |

# MANDARIN LANTERN - JIN

| Standard Dimensions | Large: 22 ½" Ø x 31 ¾" H   X-Large: 25 %" Ø x 36" H                                                               |  |  |
|---------------------|-------------------------------------------------------------------------------------------------------------------|--|--|
|                     | Cord Length: 79"  Ceiling Canopy: 3 ¾" Ø  Weight: 3 lb                                                            |  |  |
|                     |                                                                                                                   |  |  |
|                     |                                                                                                                   |  |  |
| Materials           | Walnut & bamboo frame, hand-colored fabrics, metal pipes & ring, porcelain ceiling canopy, walnut and metal caps. |  |  |
| Details             | Lamping: E-27 Max 40 Watt                                                                                         |  |  |
|                     | Bulbs Included: No                                                                                                |  |  |
|                     | Dimmable: Yes                                                                                                     |  |  |
|                     | UL Listed: Yes                                                                                                    |  |  |
|                     | Customizable : No                                                                                                 |  |  |
| Shade Finish        |                                                                                                                   |  |  |
|                     | Jin                                                                                                               |  |  |
| Cap Finishes        |                                                                                                                   |  |  |
|                     | Walnut Metal                                                                                                      |  |  |
| -                   |                                                                                                                   |  |  |

# MANDARIN LANTERN - SHUI

| Standard Dimensions | Large: 22 ½" Ø x 31 ¾" H   X-Large: 25 %" Ø x 36" H                                                                  |                                                                  |  |
|---------------------|----------------------------------------------------------------------------------------------------------------------|------------------------------------------------------------------|--|
|                     | Cord Length: 79"  Ceiling Canopy: 3 ¾" Ø  Weight: 3 lb                                                               |                                                                  |  |
|                     |                                                                                                                      |                                                                  |  |
|                     |                                                                                                                      |                                                                  |  |
| Materials           | Walnut & bamboo frame, hand-colored fabrics, metal pipes & ring, porcelain ceiling canopy, walnut cap, leather cord. |                                                                  |  |
| Details             | Lamping: E-27 Max 40 Watt                                                                                            |                                                                  |  |
|                     | Bulbs Included: No                                                                                                   |                                                                  |  |
|                     | Dimmable: Yes                                                                                                        |                                                                  |  |
|                     | UL Listed: Yes                                                                                                       |                                                                  |  |
|                     | Customizable: No                                                                                                     |                                                                  |  |
| Shade Finish        |                                                                                                                      |                                                                  |  |
|                     | Shui                                                                                                                 |                                                                  |  |
| Cap Finishes        |                                                                                                                      |                                                                  |  |
|                     | Walnut Leather                                                                                                       |                                                                  |  |
| List Price *        | Contact for pricing.                                                                                                 | *List pricing is subject to change and does not include shipping |  |