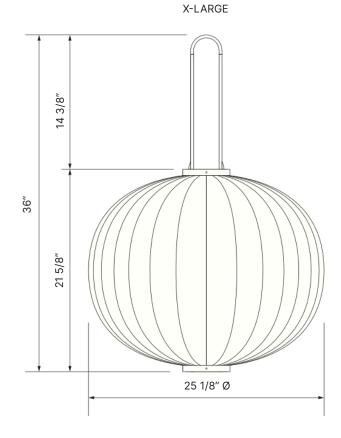

|  |  |
| Shade Finish        |                                                                                                                   |  |  |
|                     | Jin                                                                                                               |  |  |
| Cap Finishes        |                                                                                                                   |  |  |
|                     | Walnut Metal                                                                                                      |  |  |
| -                   |                                                                                                                   |  |  |

Contact for pricing.

### Specification Drawing





#### Care Instructions

### Light Bulbs

We advise not to use light bulbs over 40 Watts. LED bulbs are always recommended as they radiate minimal heat.

### Sunlight

The color of the lanterns can be altered by daylight over time. We recommend that it is positioned away from direct sunlight and heat to help maintain the color.

### Cleaning

To clean the lanterns: use a gentle sweeping motion vertically from top to bottom with a dry microfibre cloth or soft brush.

**Installation Instructions** 









Mandarin Lantern shown in Shui.

# MANDARIN LANTERN - SHUI

| Standard Dimensions | Large: 22 ½" Ø x 31 ¾" H   X-Large: 25 %" Ø x 36" H                                                                  |                                                                  |  |
|--------------