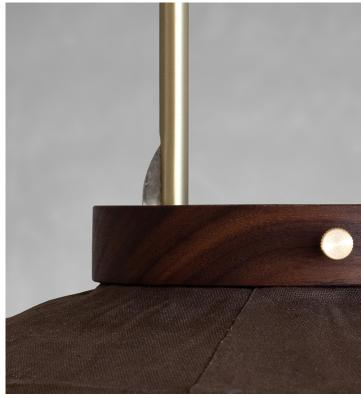

# MANDARIN LANTERN - TU

| Standard Dimensions | Large: 22 ½" Ø x 31 ¾" H   X-Large: 25 %" Ø x 36" H  Cord Length: 79"  Ceiling Canopy: 3 ¾" Ø  Weight: 3 lb       |                                                                  |  |
|---------------------|-------------------------------------------------------------------------------------------------------------------|------------------------------------------------------------------|--|
|                     |                                                                                                                   |                                                                  |  |
|                     |                                                                                                                   |                                                                  |  |
|                     |                                                                                                                   |                                                                  |  |
| Materials           | Walnut & bamboo frame, hand-colored fabrics, metal pipes & ring, porcelain ceiling canopy, walnut and metal caps. |                                                                  |  |
| Details             | Lamping: E-27 Max 40 Watt                                                                                         |                                                                  |  |
|                     | Bulbs Included: No                                                                                                |                                                                  |  |
|                     | Dimmable: Yes                                                                                                     |                                                                  |  |
|                     | UL Listed: Yes                                                                                                    |                                                                  |  |
|                     | Customizable: No                                                                                                  |                                                                  |  |
| Shade Finish        |                                                                                                                   |                                                                  |  |
|                     | Tu                                                                                                                |                                                                  |  |
| Cap Finishes        |                                                                                                                   |                                                                  |  |
|                     | Walnut Metal                                                                                                      |                                                                  |  |
| List Price *        | Contact for pricing.                                                                                              | *List pricing is subject to change and does not include shipping |  |