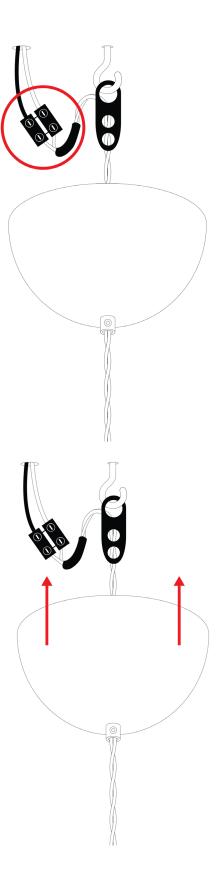

|  |  |
| -                   |                                                                                                                   |  |  |

Contact for pricing.

### Specification Drawing





#### Care Instructions

### Light Bulbs

We advise not to use light bulbs over 40 Watts. LED bulbs are always recommended as they radiate minimal heat.

### Sunlight

The color of the lanterns can be altered by daylight over time. We recommend that it is positioned away from direct sunlight and heat to help maintain the color.

### Cleaning

To clean the lanterns: use a gentle sweeping motion vertically from top to bottom with a dry microfibre cloth or soft brush.

**Installation Instructions** 









Mandarin Lantern shown in Shui.

# MANDARIN LANTERN - SHUI

| Standard Dimensions | Large: 22 ½" Ø x 31 ¾" H   X-Large: 25 %" Ø x 36" H                                                                  |                                                                  |  |
|---------------------|----------------------------------------------------------------------------------------------------------------------|------------------------------------------------------------------|--|
|                     | Cord Length: 79"  Ceiling Canopy: 3 ¾" Ø  Weight: 3 lb                                                               |                                                                  |  |
|                     |