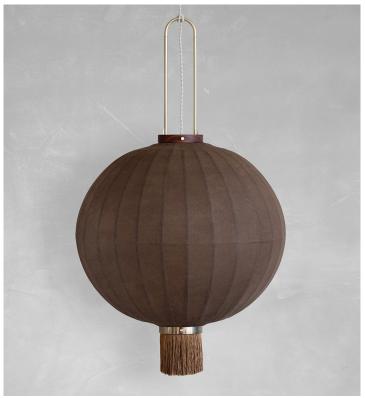

|  |
| List Price *        | Contact for price.                                                                                     | *List pricing is subject to change and does not include shipping |  |

Contact for price.

### Specification Drawing





#### Care Instructions

### Light Bulbs

We advise not to use light bulbs over 40 Watts. LED bulbs are always recommended as they radiate minimal heat.

### Sunlight

The color of the lanterns can be altered by daylight over time. We recommend that it is positioned away from direct sunlight and heat to help maintain the color.

#### Cleaning

To clean the lanterns: use a gentle sweeping motion vertically from top to bottom with a dry microfibre cloth or soft brush.

**Installation Instructions** 









Mandarin Lantern shown in Shoulang.

# MANDARIN LANTERN - SHOULANG

| Standard Dimensions | Large: 22 ½" Ø x 35 ½" H   X-Large: 25 ½" Ø x 39 ¾" H                                                                           |                                                                  |  |
|---------------------|---------------------------------------------------------------------------------------------------------------------------------|------------------------------------------------------------------|--|
|                     | Cord Length: 79"  Ceiling Canopy: 3 ¾" Ø  Weight: 3 lb                                                                          |                                                                  |  |
|                     |