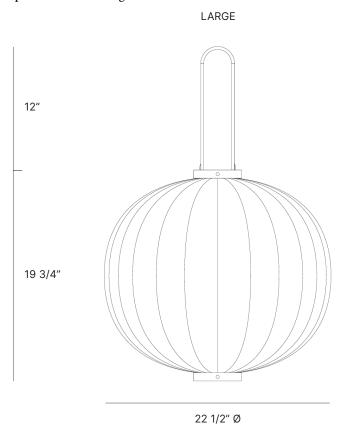

# MANDARIN LANTERN - INDIGO

| Standard Dimensions | Large: 22 ½" Ø x 31 ¾" H   X-Large: 25 %" Ø x 36" H                                                    |                                                                  |  |
|---------------------|--------------------------------------------------------------------------------------------------------|------------------------------------------------------------------|--|
|                     | Cord Length: 79" Ceiling Canopy: 3 ¾" Ø                                                                |                                                                  |  |
|                     |                                                                                                        |                                                                  |  |
|                     | Weight: 3 lb                                                                                           |                                                                  |  |
| Materials           | Walnut & bamboo frame, hand-colored fabrics, metal pipes & ring, porcelain ceiling canopy, metal caps. |                                                                  |  |
| Details             | Lamping: E-27 Max 40 Watt                                                                              |                                                                  |  |
|                     | Bulbs Included: No                                                                                     |                                                                  |  |
|                     | Dimmable: Yes                                                                                          |                                                                  |  |
|                     | UL Listed: Yes                                                                                         |                                                                  |  |
|                     | Customizable: No                                                                                       |                                                                  |  |
| Shade Finish        |                                                                                                        |                                                                  |  |
|                     | Indigo                                                                                                 |                                                                  |  |
| Cap Finishes        |                                                                                                        |                                                                  |  |
|                     | Metal                                                                                                  |                                                                  |  |
| List Price *        | Contact for price.                                                                                     | *List pricing is subject to change and does not include shipping |  |

### Specification Drawing