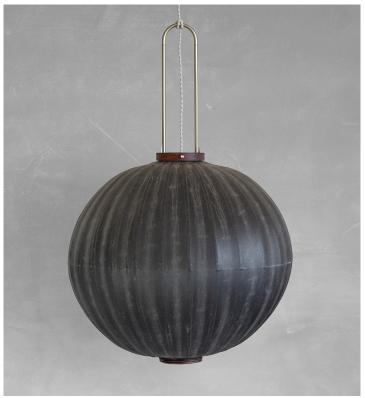

|  |  |
| -                   |                                                                                                                   |  |  |

Contact for pricing.

### Specification Drawing





#### Care Instructions

### Light Bulbs

We advise not to use light bulbs over 40 Watts. LED bulbs are always recommended as they radiate minimal heat.

### Sunlight

The color of the lanterns can be altered by daylight over time. We recommend that it is positioned away from direct sunlight and heat to help maintain the color.

### Cleaning

To clean the lanterns: use a gentle sweeping motion vertically from top to bottom with a dry microfibre cloth or soft brush.

**Installation Instructions** 









Mandarin Lantern shown in Shui.

# MANDARIN LANTERN - SHUI

| Standard Dimensions | Large: 22 ½" Ø x 31 ¾" H   X-Large: 25 %" Ø x 36" H                                                                  |                                                                  |  |
|---------------------|----------------------------------------------------------------------------------------------------------------------|------------------------------------------------------------------|--|
|                     | Cord Length: 79"  Ceiling Canopy: 3 ¾" Ø  Weight: 3 lb                                                               |                                                                  |  |
|                     |