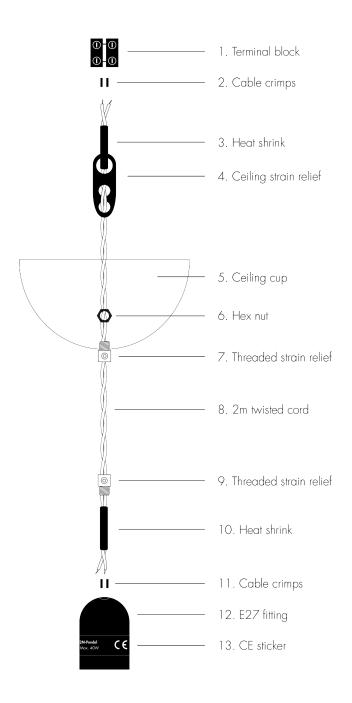

|  |
| List Price *        | Contact for pricing.                                                                                              | *List pricing is subject to change and does not include shipping |  |

### Specification Drawing





#### Care Instructions

### Light Bulbs

We advise not to use light bulbs over 40 Watts. LED bulbs are always recommended as they radiate minimal heat.

### Sunlight

The color of the lanterns can be altered by daylight over time. We recommend that it is positioned away from direct sunlight and heat to help maintain the color.

### Cleaning

To clean the lanterns: use a gentle sweeping motion vertically from top to bottom with a dry microfibre cloth or soft brush.

**Installation Instructions** 









Mandarin Lantern shown in Jin.

# MANDARIN LANTERN - JIN

| Standard Dimensions | Large: 22 ½" Ø x 31 ¾" H   X-Large: 25 %" Ø x 36" H                                                               |  |  |
|---------------------|-------------------------------------------------------------------------------------------------------------------|--|--|
|                     | Cord Length: 79"  Ceiling Canopy: 3 ¾" Ø  Weight: 3 lb                                                            |  |  |
|                     |                                                                                                                   |  |  |
|                     |                                                                                                                   |  |  |
| Ma