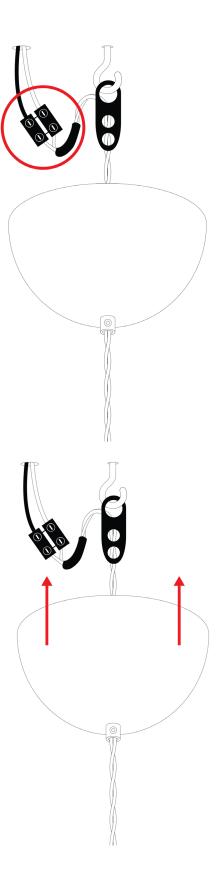

|  |
| List Price *        | Contact for pricing.                                                                                                 | *List pricing is subject to change and does not include shipping |  |

### Specification Drawing





#### Care Instructions

### Light Bulbs

We advise not to use light bulbs over 40 Watts. LED bulbs are always recommended as they radiate minimal heat.

### Sunlight

The color of the lanterns can be altered by daylight over time. We recommend that it is positioned away from direct sunlight and heat to help maintain the color.

#### Cleaning

To clean the lanterns: use a gentle sweeping motion vertically from top to bottom with a dry microfibre cloth or soft brush.

### Installation Instructions