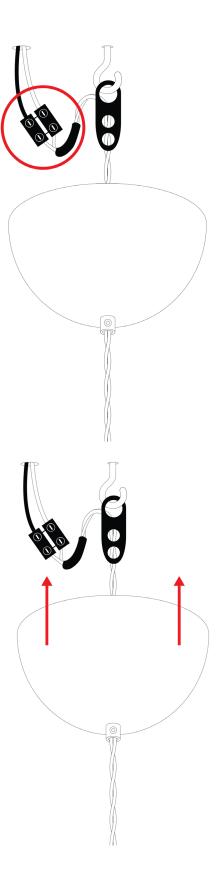

|  |
| List Price *        | Contact for pricing.                                                                                              | *List pricing is subject to change and does not include shipping |  |

### Specification Drawing





#### Care Instructions

### Light Bulbs

We advise not to use light bulbs over 40 Watts. LED bulbs are always recommended as they radiate minimal heat.

### Sunlight

The color of the lanterns can be altered by daylight over time. We recommend that it is positioned away from direct sunlight and heat to help maintain the color.

### Cleaning

To clean the lanterns: use a gentle sweeping motion vertically from top to bottom with a dry microfibre cloth or soft brush.

**Installation Instructions** 









Mandarin Lantern shown in Jin.

# MANDARIN LANTERN - JIN

| Standard Dimensions | Large: 22 ½" Ø x 31 ¾" H   X-Large: 25 %" Ø x 36" H                                                               |  |  |
|---------------------|-------------------------------------------------------------------------------------------------------------------|--|--|
|                     | Cord Length: 79"  Ceiling Canopy: 3 ¾" Ø  Weight: 3 lb                                                            |  |  |
|                     |                                                                                                                   |  |  |
|                     |                                                                                                                   |  |  |
| Mate