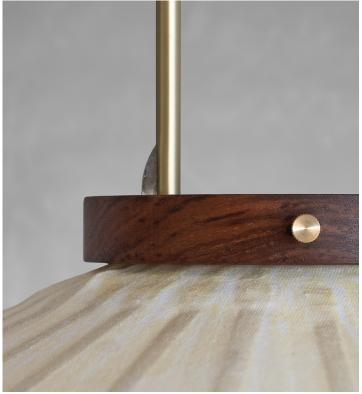

# MANDARIN LANTERN - SHOULANG

| Standard Dimensions | Large: 22 ½" Ø x 35 ½" H   X-Large: 25 ½" Ø x 39 ¾" H                                                                           |                                                                  |  |
|---------------------|---------------------------------------------------------------------------------------------------------------------------------|------------------------------------------------------------------|--|
|                     | Cord Length: 79"  Ceiling Canopy: 3 ¾" Ø  Weight: 3 lb                                                                          |                                                                  |  |
|                     |                                                                                                                                 |                                                                  |  |
|                     |                                                                                                                                 |                                                                  |  |
| Materials           | Walnut & bamboo frame, hand-colored fabrics, metal pipes & ring, porcelain ceiling canopy, walnut and metal caps, rayon fringe. |                                                                  |  |
| Details             | Lamping: E-27 Max 40 Watt                                                                                                       |                                                                  |  |
|                     | Bulbs Included: No                                                                                                              |                                                                  |  |
|                     | Dimmable: Yes                                                                                                                   |                                                                  |  |
|                     | UL Listed: Yes                                                                                                                  |                                                                  |  |
|                     | Customizable: No                                                                                                                |                                                                  |  |
| Shade Finish        |                                                                                                                                 |                                                                  |  |
|                     | Shoulang                                                                                                                        |                                                                  |  |
| Cap Finishes        |                                                                                                                                 |                                                                  |  |
|                     | Walnut Metal                                                                                                                    |                                                                  |  |
| List Price *        | Contact for pricing.                                                                                                            | * List pricing is subject to change and does not include shippin |  |