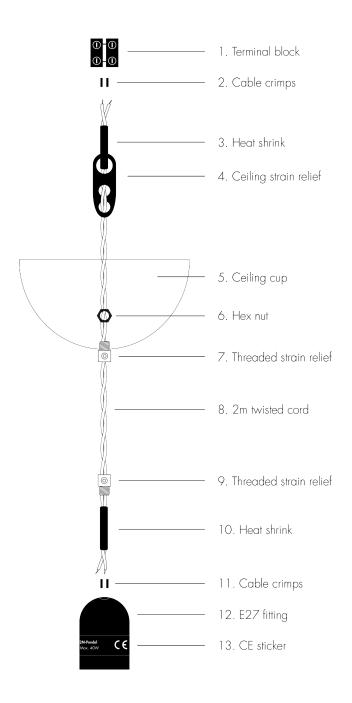

|  |
| List Price *        | Contact for price.                                                                                     | *List pricing is subject to change and does not include shipping |  |

Contact for price.

### Specification Drawing





#### Care Instructions

### Light Bulbs

We advise not to use light bulbs over 40 Watts. LED bulbs are always recommended as they radiate minimal heat.

### Sunlight

The color of the lanterns can be altered by daylight over time. We recommend that it is positioned away from direct sunlight and heat to help maintain the color.

#### Cleaning

To clean the lanterns: use a gentle sweeping motion vertically from top to bottom with a dry microfibre cloth or soft brush.

**Installation Instructions** 









Mandarin Lantern shown in Shoulang.

# MANDARIN LANTERN - SHOULANG

| Standard Dimensions | Large: 22 ½" Ø x 35 ½" H   X-Large: 25 ½" Ø x 39 ¾" H                                                                           |                                                                  |  |
|---------------------|---------------------------------------------------------------------------------------------------------------------------------|------------------------------------------------------------------|--|
|                     | Cord Length: 79"  Ceiling Canopy: 3 ¾" Ø  Weight: 3 lb                                                                          |                                                                  |  |
|                     |