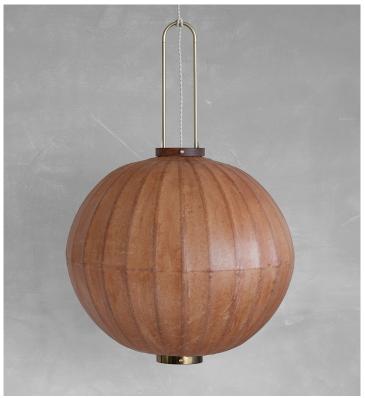

|  |
| List Price *        | Contact for pricing.                                                                                                            | * List pricing is subject to change and does not include shippin |  |

### Specification Drawing





Care Instructions

### Light Bulbs

We advise not to use light bulbs over 40 Watts. LED bulbs are always recommended as they radiate minimal heat.

#### Sunlight

The color of the lanterns can be altered by daylight over time. We recommend that it is positioned away from direct sunlight and heat to help maintain the color.

#### Cleaning

To clean the lanterns: use a gentle sweeping motion vertically from top to bottom with a dry microfibre cloth or soft brush.

**Installation Instructions** 









Mandarin Lantern shown in Tu.

# MANDARIN LANTERN - TU

| Standard Dimensions | Large: 22 ½" Ø x 31 ¾" H   X-Large: 25 %" Ø x 36" H  Cord Length: 79"  Ceiling Canopy: 3 ¾" Ø  Weight: 3 lb       |                                                                  |  |
|---------------------|-------------------------------------------------------------------------------------------------------------------|------------------------------------------------------------------|--|
|                     |                                                                                                                   |                                                                  |  |
|                     |