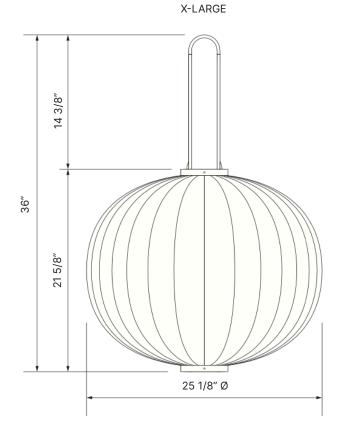

# MANDARIN LANTERN - INDIGO

| Standard Dimensions | Large: 22 ½" Ø x 31 ¾" H   X-Large: 25 %" Ø x 36" H                                                    |                                                                  |  |
|---------------------|--------------------------------------------------------------------------------------------------------|------------------------------------------------------------------|--|
|                     | Cord Length: 79" Ceiling Canopy: 3 ¾" Ø                                                                |                                                                  |  |
|                     |                                                                                                        |                                                                  |  |
|                     | Weight: 3 lb                                                                                           |                                                                  |  |
| Materials           | Walnut & bamboo frame, hand-colored fabrics, metal pipes & ring, porcelain ceiling canopy, metal caps. |                                                                  |  |
| Details             | Lamping: E-27 Max 40 Watt                                                                              |                                                                  |  |
|                     | Bulbs Included: No                                                                                     |                                                                  |  |
|                     | Dimmable: Yes                                                                                          |                                                                  |  |
|                     | UL Listed: Yes                                                                                         |                                                                  |  |
|                     | Customizable: No                                                                                       |                                                                  |  |
| Shade Finish        |                                                                                                        |                                                                  |  |
|                     | Indigo                                                                                                 |                                                                  |  |
| Cap Finishes        |                                                                                                        |                                                                  |  |
|                     | Metal                                                                                                  |                                                                  |  |
| List Price *        | Contact for price.                                                                                     | *List pricing is subject to change and does not include shipping |  |

### Specification Drawing