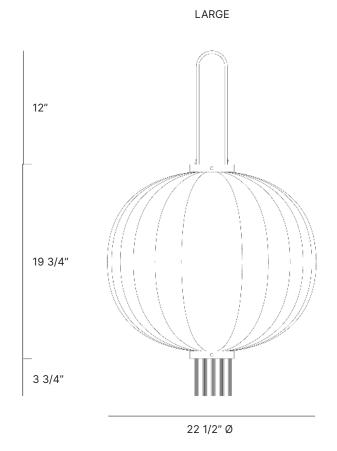

|                                                                  |  |
| Cap Finishes        |                                                                                                                                 |                                                                  |  |
|                     | Walnut Metal                                                                                                                    |                                                                  |  |
| List Price *        | Contact for pricing.                                                                                                            | * List pricing is subject to change and does not include shippin |  |

### Specification Drawing





Care Instructions

### Light Bulbs

We advise not to use light bulbs over 40 Watts. LED bulbs are always recommended as they radiate minimal heat.

#### Sunlight

The color of the lanterns can be altered by daylight over time. We recommend that it is positioned away from direct sunlight and heat to help maintain the color.

#### Cleaning

To clean the lanterns: use a gentle sweeping motion vertically from top to bottom with a dry microfibre cloth or soft brush.

**Installation Instructions** 









Mandarin Lantern shown in Tu.

# MANDARIN LANTERN - TU

| Standard Dimensions | Large: 22 ½" Ø x 31 ¾" H   X-Large: 25 %" Ø x 36" H  Cord Length: 79"  Ceiling Canopy: 3 ¾" Ø  Weight: 3 lb       |                                                                  |  |
|---------------------|