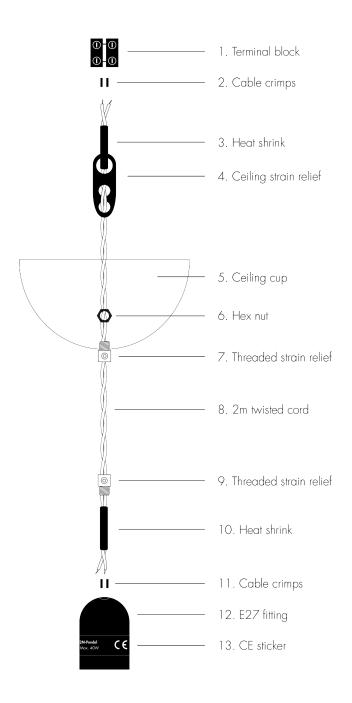

|  |  |
| -                   |                                                                                                                   |  |  |

Contact for pricing.

### Specification Drawing





#### Care Instructions

### Light Bulbs

We advise not to use light bulbs over 40 Watts. LED bulbs are always recommended as they radiate minimal heat.

### Sunlight

The color of the lanterns can be altered by daylight over time. We recommend that it is positioned away from direct sunlight and heat to help maintain the color.

### Cleaning

To clean the lanterns: use a gentle sweeping motion vertically from top to bottom with a dry microfibre cloth or soft brush.

**Installation Instructions** 









Mandarin Lantern shown in Shui.

# MANDARIN LANTERN - SHUI

| Standard Dimensions | Large: 22 ½" Ø x 31 ¾" H   X-Large: 25 %" Ø x 36" H                                                                  |                                                                  |  |
|---------------------|----------------------------------------------------------------------------------------------------------------------|------------------------------------------------------------------|--|
|                     | Cord Length: 79"  Ceiling Canopy: 3 ¾" Ø  Weight: 3 lb                                                               |                                                                  |  |
|                     |