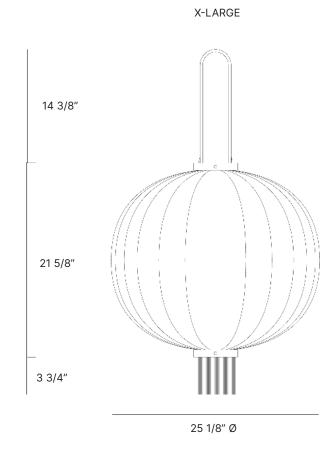

### Specification Drawing

# MANDARIN LANTERN - INDIGO

| Standard Dimensions | Large: 22 ½" Ø x 31 ¾" H   X-Large: 25 %" Ø x 36" H                                                    |                                                                  |  |
|---------------------|--------------------------------------------------------------------------------------------------------|------------------------------------------------------------------|--|
|                     | Cord Length: 79" Ceiling Canopy: 3 ¾" Ø                                                                |                                                                  |  |
|                     |                                                                                                        |                                                                  |  |
|                     | Weight: 3 lb                                                                                           |                                                                  |  |
| Materials           | Walnut & bamboo frame, hand-colored fabrics, metal pipes & ring, porcelain ceiling canopy, metal caps. |                                                                  |  |
| Details             | Lamping: E-27 Max 40 Watt                                                                              |                                                                  |  |
|                     | Bulbs Included: No                                                                                     |                                                                  |  |
|                     | Dimmable: Yes                                                                                          |                                                                  |  |
|                     | UL Listed: Yes                                                                                         |                                                                  |  |
|                     | Customizable: No                                                                                       |                                                                  |  |
| Shade Finish        |                                                                                                        |                                                                  |  |
|                     | Indigo                                                                                                 |                                                                  |  |
| Cap Finishes        |                                                                                                        |                                                                  |  |
|                     | Metal                                                                                                  |                                                                  |  |
| List Price *        | Contact for price.                                                                                     | *List pricing is subject to change and does not include shipping |  |