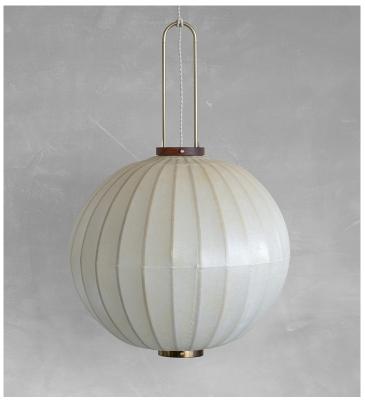

|  |
| List Price *        | Contact for pricing.                                                                                              | *List pricing is subject to change and does not include shipping |  |

### Specification Drawing





#### Care Instructions

### Light Bulbs

We advise not to use light bulbs over 40 Watts. LED bulbs are always recommended as they radiate minimal heat.

### Sunlight

The color of the lanterns can be altered by daylight over time. We recommend that it is positioned away from direct sunlight and heat to help maintain the color.

### Cleaning

To clean the lanterns: use a gentle sweeping motion vertically from top to bottom with a dry microfibre cloth or soft brush.

**Installation Instructions** 









Mandarin Lantern shown in Jin.

# MANDARIN LANTERN - JIN

| Standard Dimensions | Large: 22 ½" Ø x 31 ¾" H   X-Large: 25 %" Ø x 36" H                                                               |  |  |
|---------------------|-------------------------------------------------------------------------------------------------------------------|--|--|
|                     | Cord Length: 79"  Ceiling Canopy: 3 ¾" Ø  Weight: 3 lb                                                            |  |  |
|                     |                                                                                                                   |  |  |
|                     |                                                                                                                   |  |  |
| Materi