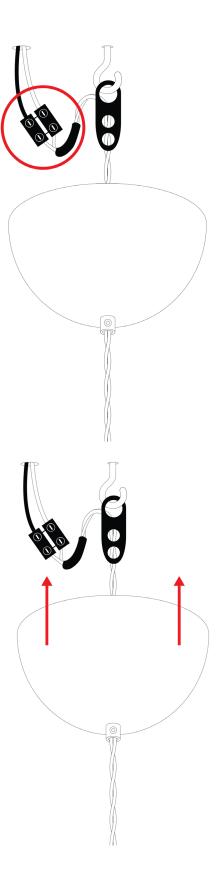

|  |
| List Price *        | Contact for pricing.                                                                                                            | * List pricing is subject to change and does not include shippin |  |

### Specification Drawing





Care Instructions

### Light Bulbs

We advise not to use light bulbs over 40 Watts. LED bulbs are always recommended as they radiate minimal heat.

#### Sunlight

The color of the lanterns can be altered by daylight over time. We recommend that it is positioned away from direct sunlight and heat to help maintain the color.

#### Cleaning

To clean the lanterns: use a gentle sweeping motion vertically from top to bottom with a dry microfibre cloth or soft brush.

**Installation Instructions** 









Mandarin Lantern shown in Tu.

# MANDARIN LANTERN - TU

| Standard Dimensions | Large: 22 ½" Ø x 31 ¾" H   X-Large: 25 %" Ø x 36" H  Cord Length: 79"  Ceiling Canopy: 3 ¾" Ø  Weight: 3 lb       |                                                                  |  |
|---------------------|-------------------------------------------------------------------------------------------------------------------|------------------------------------------------------------------|--|
|                     |                                                                                                                   |                                                                  |  |
|                     |