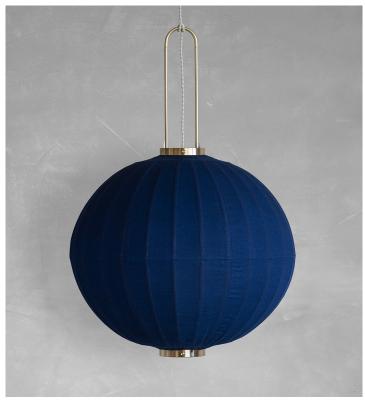

Mandarin Lantern shown in Indigo.

# MANDARIN LANTERN - INDIGO

| Standard Dimensions | Large: 22 ½" Ø x 31 ¾" H   X-Large: 25 %" Ø x 36" H                                                    |                                                                  |  |
|---------------------|--------------------------------------------------------------------------------------------------------|------------------------------------------------------------------|--|
|                     | Cord Length: 79" Ceiling Canopy: 3 ¾" Ø                                                                |                                                                  |  |
|                     |                                                                                                        |                                                                  |  |
|                     | Weight: 3 lb                                                                                           |                                                                  |  |
| Materials           | Walnut & bamboo frame, hand-colored fabrics, metal pipes & ring, porcelain ceiling canopy, metal caps. |                                                                  |  |
| Details             | Lamping: E-27 Max 40 Watt                                                                              |                                                                  |  |
|                     | Bulbs Included: No                                                                                     |                                                                  |  |
|                     | Dimmable: Yes                                                                                          |                                                                  |  |
|                     | UL Listed: Yes                                                                                         |                                                                  |  |
|                     | Customizable: No                                                                                       |                                                                  |  |
| Shade Finish        |                                                                                                        |                                                                  |  |
|                     | Indigo                                                                                                 |                                                                  |  |
| Cap Finishes        |                                                                                                        |                                                                  |  |
|                     | Metal                                                                                                  |                                                                  |  |
| List Price *        | Contact for price.                                                                                     | *List pricing is subject to change and does not include shipping |  |