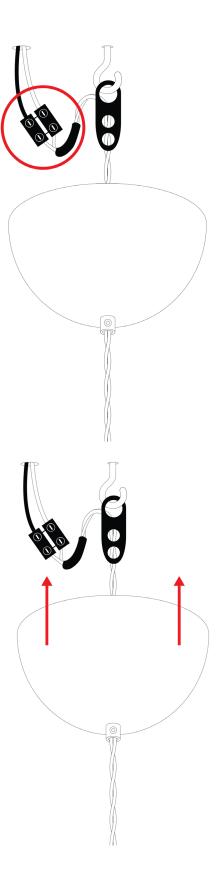

|  |
| List Price *        | Contact for price.                                                                                     | *List pricing is subject to change and does not include shipping |  |

Contact for price.

### Specification Drawing





#### Care Instructions

### Light Bulbs

We advise not to use light bulbs over 40 Watts. LED bulbs are always recommended as they radiate minimal heat.

### Sunlight

The color of the lanterns can be altered by daylight over time. We recommend that it is positioned away from direct sunlight and heat to help maintain the color.

#### Cleaning

To clean the lanterns: use a gentle sweeping motion vertically from top to bottom with a dry microfibre cloth or soft brush.

**Installation Instructions** 









Mandarin Lantern shown in Shoulang.

# MANDARIN LANTERN - SHOULANG

| Standard Dimensions | Large: 22 ½" Ø x 35 ½" H   X-Large: 25 ½" Ø x 39 ¾" H                                                                           |                                                                  |  |
|---------------------|---------------------------------------------------------------------------------------------------------------------------------|------------------------------------------------------------------|--|
|                     | Cord Length: 79"  Ceiling Canopy: 3 ¾" Ø  Weight: 3 lb                                                                          |                                                                  |  |
|                     |