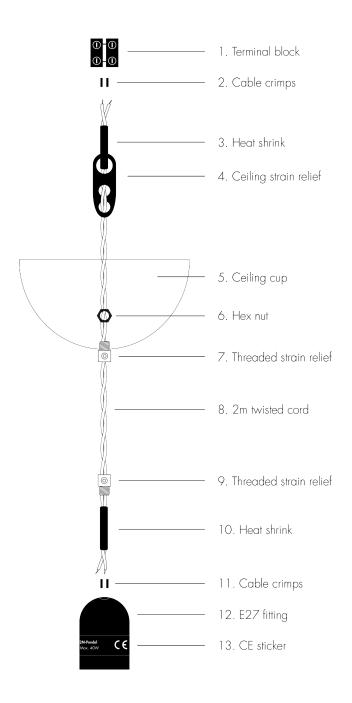

|  |
| List Price *        | Contact for pricing.                                                                                                 | *List pricing is subject to change and does not include shipping |  |

### Specification Drawing





#### Care Instructions

### Light Bulbs

We advise not to use light bulbs over 40 Watts. LED bulbs are always recommended as they radiate minimal heat.

### Sunlight

The color of the lanterns can be altered by daylight over time. We recommend that it is positioned away from direct sunlight and heat to help maintain the color.

#### Cleaning

To clean the lanterns: use a gentle sweeping motion vertically from top to bottom with a dry microfibre cloth or soft brush.

### Installation Instructions