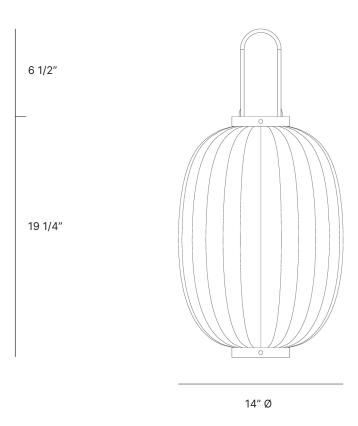

# OVAL LANTERN - INDIGO

| Standard Dimensions | Body: 25 3/4" H x 14" Ø                                                                                 |
|---------------------|---------------------------------------------------------------------------------------------------------|
|                     | Cord Length : 78 3/4"                                                                                   |
|                     | Ceiling Canopy: 3 3/4" Ø                                                                                |
|                     | Weight: 3 lb                                                                                            |
| Materials           | Walnut & bamboo frame, hand-colored fabrics, metal pipes & ring, porcelain ceiling canopy, walnut caps. |
| Details             | Lamping: E-27 Max 40 Watt                                                                               |
|                     | Bulbs Included: No                                                                                      |
|                     | Dimmable : Yes                                                                                          |
|                     | UL Listed : Yes                                                                                         |
|                     | Customizable : No                                                                                       |
| Shade Finish        |                                                                                                         |
|                     | Indigo                                                                                                  |
| Cap Finish          |                                                                                                         |
|                     | Walnut                                                                                                  |
| List Price *        | Contact For Price                                                                                       |