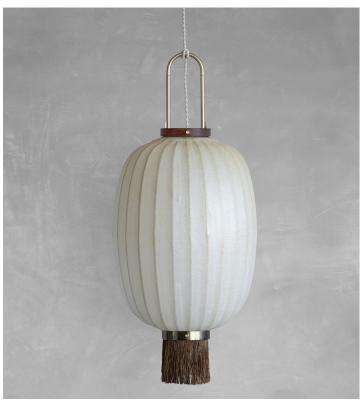

# **OVAL LANTERN - JIN**

| Standard Dimensions | Body : 29 1/2" H x 14" Ø                                                                                                        |
|---------------------|---------------------------------------------------------------------------------------------------------------------------------|
|                     | Cord Length: 78 3/4"                                                                                                            |
|                     | Ceiling Canopy: 3 3/4" Ø                                                                                                        |
|                     | Weight: 3 lb                                                                                                                    |
| Materials           | Walnut & bamboo frame, hand-colored fabrics, metal pipes & ring, porcelain ceiling canopy, walnut and metal caps, rayon fringe. |
| Details             | Lamping: E-27 Max 40 Watt                                                                                                       |
|                     | Bulbs Included: No                                                                                                              |
|                     | Dimmable : Yes                                                                                                                  |
|                     | UL Listed : Yes                                                                                                                 |
|                     | Customizable : No                                                                                                               |
| Shade Finish        |                                                                                                                                 |
|                     | Jin                                                                                                                             |
| Cap Finishes        |                                                                                                                                 |
|                     | Walnut Metal                                                                                                                    |
| List Price *        | Contact For Price                                                                                                               |

Oval Lantern shown in Shui.