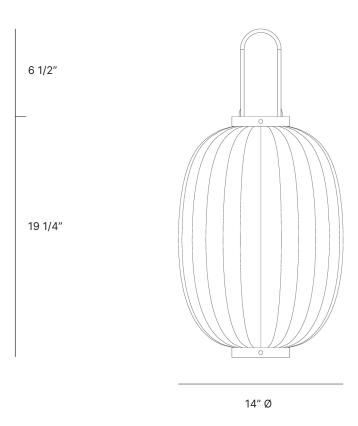

# OVAL LANTERN - INDIGO

| Standard Dimensions | Body: 25 3/4" H x 14" Ø                                                                                 |
|---------------------|---------------------------------------------------------------------------------------------------------|
|                     | Cord Length : 78 3/4"                                                                                   |
|                     | Ceiling Canopy: 3 3/4" Ø                                                                                |
|                     | Weight: 3 lb                                                                                            |
| Materials           | Walnut & bamboo frame, hand-colored fabrics, metal pipes & ring, porcelain ceiling canopy, walnut caps. |
| Details             | Lamping: E-27 Max 40 Watt                                                                               |
|                     | Bulbs Included: No                                                                                      |
|                     | Dimmable : Yes                                                                                          |
|                     | UL Listed : Yes                                                                                         |
|                     | Customizable : No                                                                                       |
| Shade Finish        |                                                                                                         |
|                     | Indigo                                                                                                  |
| Cap Finish          |                                                                                                         |
|                     | Walnut                                                                                                  |
| List Price *        | Contact For Price                                                                                       |

# **OVAL LANTERN - SHOULANG**

| Standard Dimensions | Body: 25 3/4" H x 14" Ø                                                                                           |
|---------------------|-------------------------------------------------------------------------------------------------------------------|
|                     | Cord Length: 78 3/4"                                                                                              |
|                     | Ceiling Canopy: 3 3/4" Ø                                                                                          |
|                     | Weight: 3 lb                                                                                                      |
| Materials           | Walnut & bamboo frame, hand-colored fabrics, metal pipes & ring, porcelain ceiling canopy, walnut and metal caps. |
| Details             | Lamping: E-27 Max 40 Watt                                                                                         |
|                     | Bulbs Included: No                                                                                                |
|                     | Dimmable : Yes                                                                                                    |
|                     | UL Listed : Yes                                                                                                   |
|                     | Customizable : No                                                                                                 |
| Shade Finish        |                                                                                                                   |
|                     | Shoulang                                                                                                          |
| Cap Finishes        |                                                                                                                   |
|                     | Walnut Metal                                                                                                      |
| List Price *        | Contact For Price                                                                                                 |
|                     |                                                                                                                   |

# OVAL LANTERN - TU

| Standard Dimensions | Body: 25 3/4" H x 14" Ø                                                                                                           |
|---------------------|-----------------------------------------------------------------------------------------------------------------------------------|
|                     | Cord Length: 78 3/4"                                                                                                              |
|                     | Ceiling Canopy: 3 3/4" Ø                                                                                                          |
|                     | Weight: 3 lb                                                                                                                      |
| Materials           | Walnut and bamboo frame, hand-colored fabrics, metal pipes & ring, porcelain ceiling canopy, walnut and metal caps, leather cord. |
| Details             | Lamping: E-27 Max 40 Watt                                                                                                         |
|                     | Bulbs Included: No                                                                                                                |
|                     | Dimmable : Yes                                                                                                                    |
|                     | UL Listed: Yes                                                                                                                    |
|                     | Customizable : No                                                                                                                 |
| Shade Finish        |                                                                                                                                   |
|                     | Tu                                                                                                                                |
| Cap Finishes        |                                                                                                                                   |
|                     | Leather Metal                                                                                                                     |
| List Price *        | Contact For Price                                                                                                                 |

# **OVAL LANTERN - SHUI**

| Standard Dimensions | Body : 25 3/4" H x 14" Ø                                                                                            |
|---------------------|---------------------------------------------------------------------------------------------------------------------|
|                     | Cord Length : 78 3/4"                                                                                               |
|                     | Ceiling Canopy: 3 3/4" Ø                                                                                            |
|                     | Weight: 3 lb                                                                                                        |
| Materials           | Walnut and bamboo frame, hand-colored fabrics, metal pipes & ring, porcelain ceiling canopy, walnut and metal caps. |
| Details             | Lamping: E-27 Max 40 Watt                                                                                           |
|                     | Bulbs Included: No                                                                                                  |
|                     | Dimmable : Yes                                                                                                      |
|                     | UL Listed: Yes                                                                                                      |
|                     | Customizable : No                                                                                                   |
| Shade Finish        |                                                                                                                     |
|                     | Shui                                                                                                                |
| Cap Finishes        |                                                                                                                     |
|                     | Walnut Metal                                                                                                        |
| List Price *        | Contact For Price                                                                                                   |
|                     |                                                                                                                     |