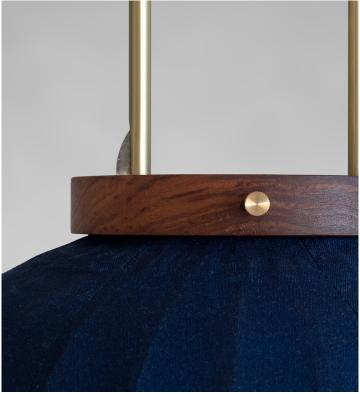

# OVAL LANTERN - INDIGO

| Standard Dimensions | Body: 25 3/4" H x 14" Ø                                                                                 |
|---------------------|---------------------------------------------------------------------------------------------------------|
|                     | Cord Length : 78 3/4"                                                                                   |
|                     | Ceiling Canopy: 3 3/4" Ø                                                                                |
|                     | Weight: 3 lb                                                                                            |
| Materials           | Walnut & bamboo frame, hand-colored fabrics, metal pipes & ring, porcelain ceiling canopy, walnut caps. |
| Details             | Lamping: E-27 Max 40 Watt                                                                               |
|                     | Bulbs Included: No                                                                                      |
|                     | Dimmable : Yes                                                                                          |
|                     | UL Listed : Yes                                                                                         |
|                     | Customizable : No                                                                                       |
| Shade Finish        |                                                                                                         |
|                     | Indigo                                                                                                  |
| Cap Finish          |                                                                                                         |
|                     | Walnut                                                                                                  |
| List Price *        | Contact For Price                                                                                       |