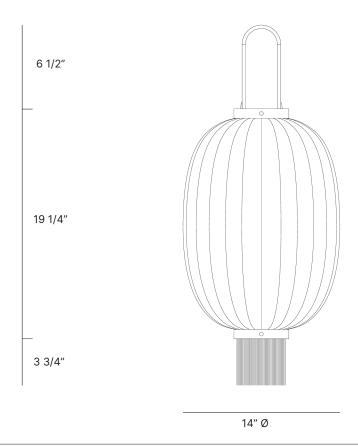

# OVAL LANTERN - INDIGO

| Standard Dimensions | Body: 25 3/4" H x 14" Ø                                                                                 |
|---------------------|---------------------------------------------------------------------------------------------------------|
|                     | Cord Length : 78 3/4"                                                                                   |
|                     | Ceiling Canopy: 3 3/4" Ø                                                                                |
|                     | Weight: 3 lb                                                                                            |
| Materials           | Walnut & bamboo frame, hand-colored fabrics, metal pipes & ring, porcelain ceiling canopy, walnut caps. |
| Details             | Lamping: E-27 Max 40 Watt                                                                               |
|                     | Bulbs Included: No                                                                                      |
|                     | Dimmable : Yes                                                                                          |
|                     | UL Listed : Yes                                                                                         |
|                     | Customizable : No                                                                                       |
| Shade Finish        |                                                                                                         |
|                     | Indigo                                                                                                  |
| Cap Finish          |                                                                                                         |
|                     | Walnut                                                                                                  |
| List Price *        | Contact For Price                                                                                       |

# **OVAL LANTERN - SHOULANG**

| Standard Dimensions | Body: 25 3/4" H x 14" Ø                                                                                           |
|---------------------|-------------------------------------------------------------------------------------------------------------------|
|                     | Cord Length: 78 3/4"                                                                                              |
|                     | Ceiling Canopy: 3 3/4" Ø                                                                                          |
|                     | Weight: 3 lb                                                                                                      |
| Materials           | Walnut & bamboo frame, hand-colored fabrics, metal pipes & ring, porcelain ceiling canopy, walnut and metal caps. |
| Details             | Lamping: E-27 Max 40 Watt                                                                                         |
|                     | Bulbs Included: No                                                                                                |
|                     | Dimmable : Yes                                                                                                    |
|                     | UL Listed : Yes                                                                                                   |
|                     | Customizable : No                                                                                                 |
| Shade Finish        |                                                                                                                   |
|                     | Shoulang                                                                                                          |
| Cap Finishes        |                                                                                                                   |
|                     | Walnut Metal                                                                                                      |
| List Price *        | Contact For Price                                                                                                 |
|                     |                                                                                                                   |

# OVAL LANTERN - TU

| Standard Dimensions | Body: 25 3/4" H x 14" Ø                                                                                                           |
|---------------------|-----------------------------------------------------------------------------------------------------------------------------------|
|                     | Cord Length: 78 3/4"                                                                                                              |
|                     | Ceiling Canopy: 3 3/4" Ø                                                                                                          |
|                     | Weight: 3 lb                                                                                                                      |
| Materials           | Walnut and bamboo frame, hand-colored fabrics, metal pipes & ring, porcelain ceiling canopy, walnut and metal caps, leather cord. |
| Details             | Lamping: E-27 Max 40 Watt                                                                                                         |
|                     | Bulbs Included: No                                                                                                                |
|                     | Dimmable : Yes                                                                                                                    |
|                     | UL Listed: Yes                                                                                                                    |
|                     | Customizable : No                                                                                                                 |
| Shade Finish        |                                                                                                                                   |
|                     | Tu                                                                                                                                |
| Cap Finishes        |                                                                                                                                   |
|                     | Leather Metal                                                                                                                     |
| List Price *        | Contact For Price                                                                                                                 |

# **OVAL LANTERN - SHUI**

| Standard Dimensions | Body : 25 3/4" H x 14" Ø                                                                                            |
|---------------------|---------------------------------------------------------------------------------------------------------------------|
|                     | Cord Length : 78 3/4"                                                                                               |
|                     | Ceiling Canopy: 3 3/4" Ø                                                                                            |
|                     | Weight: 3 lb                                                                                                        |
| Materials           | Walnut and bamboo frame, hand-colored fabrics, metal pipes & ring, porcelain ceiling canopy, walnut and metal caps. |
| Details             | Lamping: E-27 Max 40 Watt                                                                                           |
|                     | Bulbs Included: No                                                                                                  |
|                     | Dimmable : Yes                                                                                                      |
|                     | UL Listed: Yes                                                                                                      |
|                     | Customizable : No                                                                                                   |
| Shade Finish        |                                                                                                                     |
|                     | Shui                                                                                                                |
| Cap Finishes        |                                                                                                                     |
|                     | Walnut Metal                                                                                                        |
| List Price *        | Contact For Price                                                                                                   |
|                     |                                                                                                                     |