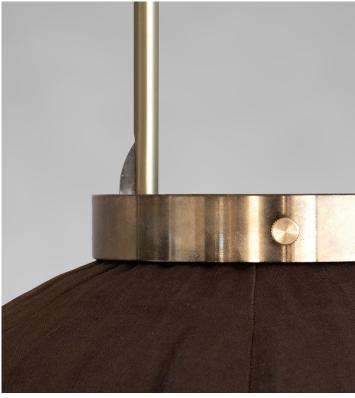

Oval Lantern shown in Indigo.

# OVAL LANTERN - INDIGO

| Standard Dimensions | Body: 25 3/4" H x 14" Ø                                                                                 |
|---------------------|---------------------------------------------------------------------------------------------------------|
|                     | Cord Length : 78 3/4"                                                                                   |
|                     | Ceiling Canopy: 3 3/4" Ø                                                                                |
|                     | Weight: 3 lb                                                                                            |
| Materials           | Walnut & bamboo frame, hand-colored fabrics, metal pipes & ring, porcelain ceiling canopy, walnut caps. |
| Details             | Lamping: E-27 Max 40 Watt                                                                               |
|                     | Bulbs Included: No                                                                                      |
|                     | Dimmable : Yes                                                                                          |
|                     | UL Listed : Yes                                                                                         |
|                     | Customizable : No                                                                                       |
| Shade Finish        |                                                                                                         |
|                     | Indigo                                                                                                  |
| Cap Finish          |                                                                                                         |
|                     | Walnut                                                                                                  |
| List Price *        | Contact For Price                                                                                       |