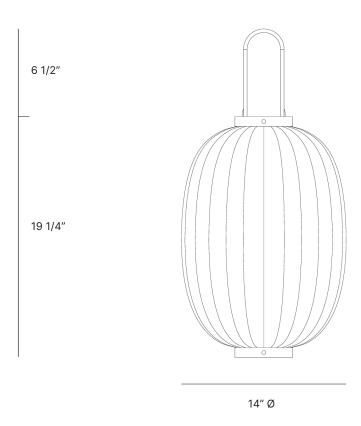

# **OVAL LANTERN - JIN**

| Standard Dimensions | Body : 29 1/2" H x 14" Ø                                                                                                        |
|---------------------|---------------------------------------------------------------------------------------------------------------------------------|
|                     | Cord Length: 78 3/4"                                                                                                            |
|                     | Ceiling Canopy: 3 3/4" Ø                                                                                                        |
|                     | Weight: 3 lb                                                                                                                    |
| Materials           | Walnut & bamboo frame, hand-colored fabrics, metal pipes & ring, porcelain ceiling canopy, walnut and metal caps, rayon fringe. |
| Details             | Lamping: E-27 Max 40 Watt                                                                                                       |
|                     | Bulbs Included: No                                                                                                              |
|                     | Dimmable : Yes                                                                                                                  |
|                     | UL Listed : Yes                                                                                                                 |
|                     | Customizable : No                                                                                                               |
| Shade Finish        |                                                                                                                                 |
|                     | Jin                                                                                                                             |
| Cap Finishes        |                                                                                                                                 |
|                     | Walnut Metal                                                                                                                    |
| List Price *        | Contact For Price                                                                                                               |