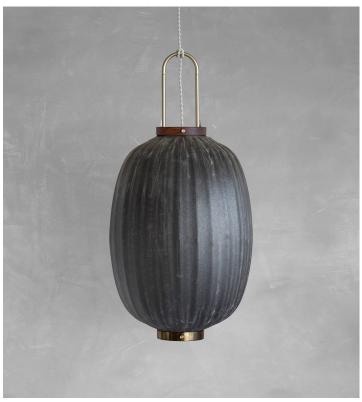

Oval Lantern shown in Indigo.

# OVAL LANTERN - INDIGO

| Standard Dimensions | Body: 25 3/4" H x 14" Ø                                                                                 |
|---------------------|---------------------------------------------------------------------------------------------------------|
|                     | Cord Length : 78 3/4"                                                                                   |
|                     | Ceiling Canopy: 3 3/4" Ø                                                                                |
|                     | Weight: 3 lb                                                                                            |
| Materials           | Walnut & bamboo frame, hand-colored fabrics, metal pipes & ring, porcelain ceiling canopy, walnut caps. |
| Details             | Lamping: E-27 Max 40 Watt                                                                               |
|                     | Bulbs Included: No                                                                                      |
|                     | Dimmable : Yes                                                                                          |
|                     | UL Listed : Yes                                                                                         |
|                     | Customizable : No                                                                                       |
| Shade Finish        |                                                                                                         |
|                     | Indigo                                                                                                  |
| Cap Finish          |                                                                                                         |
|                     | Walnut                                                                                                  |
| List Price *        | Contact For Price                                                                                       |