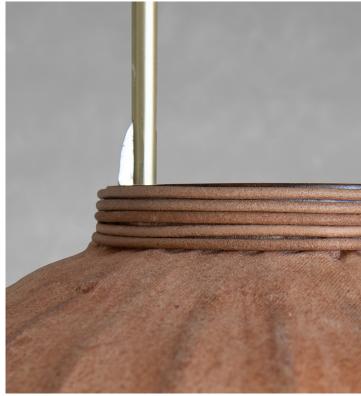

Oval Lantern shown in Shui.

# **OVAL LANTERN - SHUI**

| Standard Dimensions | Body : 25 3/4" H x 14" Ø                                                                                            |
|---------------------|---------------------------------------------------------------------------------------------------------------------|
|                     | Cord Length : 78 3/4"                                                                                               |
|                     | Ceiling Canopy: 3 3/4" Ø                                                                                            |
|                     | Weight: 3 lb                                                                                                        |
| Materials           | Walnut and bamboo frame, hand-colored fabrics, metal pipes & ring, porcelain ceiling canopy, walnut and metal caps. |
| Details             | Lamping: E-27 Max 40 Watt                                                                                           |
|                     | Bulbs Included: No                                                                                                  |
|                     | Dimmable : Yes                                                                                                      |
|                     | UL Listed: Yes                                                                                                      |
|                     | Customizable : No                                                                                                   |
| Shade Finish        |                                                                                                                     |
|                     | Shui                                                                                                                |
| Cap Finishes        |                                                                                                                     |
|                     | Walnut Metal                                                                                                        |
| List Price *        | Contact For Price                                                                                                   |
|                     |                                                                                                                     |