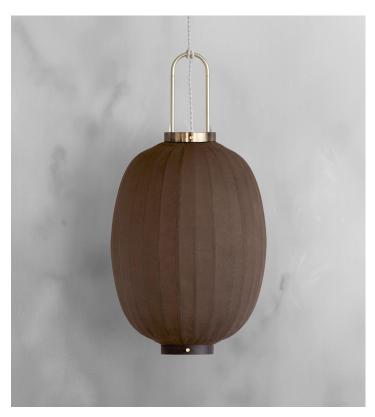

<sup>\*</sup> List pricing is subject to change and does not include shipping.

Oval Lantern shown in Tu.

# OVAL LANTERN - TU

| Standard Dimensions | Body: 25 3/4" H x 14" Ø                                                                                                           |
|---------------------|-----------------------------------------------------------------------------------------------------------------------------------|
|                     | Cord Length: 78 3/4"                                                                                                              |
|                     | Ceiling Canopy: 3 3/4" Ø                                                                                                          |
|                     | Weight: 3 lb                                                                                                                      |
| Materials           | Walnut and bamboo frame, hand-colored fabrics, metal pipes & ring, porcelain ceiling canopy, walnut and metal caps, leather cord. |
| Details             | Lamping: E-27 Max 40 Watt                                                                                                         |
|                     | Bulbs Included: No                                                                                                                |
|                     | Dimmable : Yes                                                                                                                    |
|                     | UL Listed: Yes                                                                                                                    |
|                     | Customizable : No                                                                                                                 |
| Shade Finish        |                                                                                                                                   |
|                     | Tu                                                                                                                                |
| Cap Finishes        |                                                                                                                                   |
|                     | Leather Metal                                                                                                                     |
| List Price *        | Contact For Price                                                                                                                 |