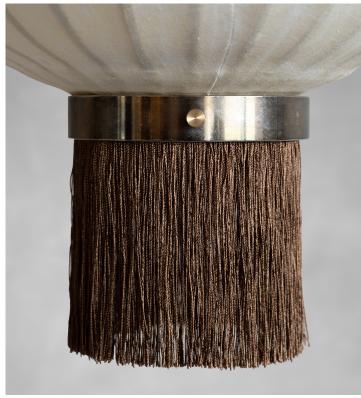

# **OVAL LANTERN - JIN**

| Standard Dimensions | Body : 29 1/2" H x 14" Ø                                                                                                        |
|---------------------|---------------------------------------------------------------------------------------------------------------------------------|
|                     | Cord Length: 78 3/4"                                                                                                            |
|                     | Ceiling Canopy: 3 3/4" Ø                                                                                                        |
|                     | Weight: 3 lb                                                                                                                    |
| Materials           | Walnut & bamboo frame, hand-colored fabrics, metal pipes & ring, porcelain ceiling canopy, walnut and metal caps, rayon fringe. |
| Details             | Lamping: E-27 Max 40 Watt                                                                                                       |
|                     | Bulbs Included: No                                                                                                              |
|                     | Dimmable : Yes                                                                                                                  |
|                     | UL Listed : Yes                                                                                                                 |
|                     | Customizable : No                                                                                                               |
| Shade Finish        |                                                                                                                                 |
|                     | Jin                                                                                                                             |
| Cap Finishes        |                                                                                                                                 |
|                     | Walnut Metal                                                                                                                    |
| List Price *        | Contact For Price                                                                                                               |