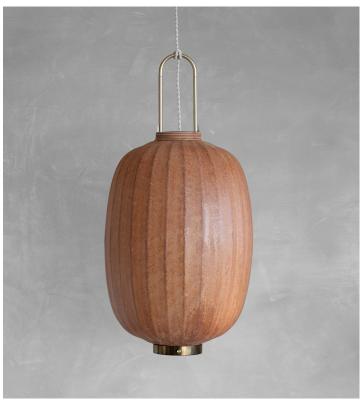

Oval Lantern shown in Shui.

# **OVAL LANTERN - SHUI**

| Standard Dimensions | Body : 25 3/4" H x 14" Ø                                                                                            |
|---------------------|---------------------------------------------------------------------------------------------------------------------|
|                     | Cord Length : 78 3/4"                                                                                               |
|                     | Ceiling Canopy: 3 3/4" Ø                                                                                            |
|                     | Weight: 3 lb                                                                                                        |
| Materials           | Walnut and bamboo frame, hand-colored fabrics, metal pipes & ring, porcelain ceiling canopy, walnut and metal caps. |
| Details             | Lamping: E-27 Max 40 Watt                                                                                           |
|                     | Bulbs Included: No                                                                                                  |
|                     | Dimmable : Yes                                                                                                      |
|                     | UL Listed: Yes                                                                                                      |
|                     | Customizable : No                                                                                                   |
| Shade Finish        |                                                                                                                     |
|                     | Shui                                                                                                                |
| Cap Finishes        |                                                                                                                     |
|                     | Walnut Metal                                                                                                        |
| List Price *        | Contact For Price                                                                                                   |
|                     |                                                                                                                     |