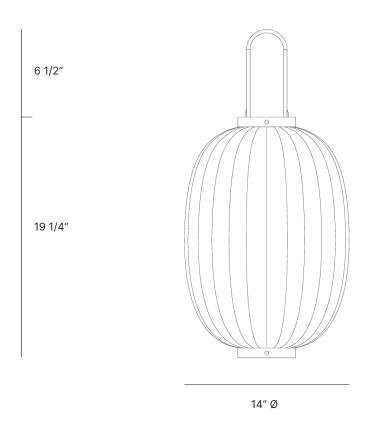

# OVAL LANTERN - INDIGO

| Standard Dimensions | Body: 25 3/4" H x 14" Ø                                                                                 |
|---------------------|---------------------------------------------------------------------------------------------------------|
|                     | Cord Length : 78 3/4"                                                                                   |
|                     | Ceiling Canopy: 3 3/4" Ø                                                                                |
|                     | Weight: 3 lb                                                                                            |
| Materials           | Walnut & bamboo frame, hand-colored fabrics, metal pipes & ring, porcelain ceiling canopy, walnut caps. |
| Details             | Lamping: E-27 Max 40 Watt                                                                               |
|                     | Bulbs Included: No                                                                                      |
|                     | Dimmable : Yes                                                                                          |
|                     | UL Listed : Yes                                                                                         |
|                     | Customizable : No                                                                                       |
| Shade Finish        |                                                                                                         |
|                     | Indigo                                                                                                  |
| Cap Finish          |                                                                                                         |
|                     | Walnut                                                                                                  |
| List Price *        | Contact For Price                                                                                       |

# **OVAL LANTERN - SHOULANG**

| Standard Dimensions | Body: 25 3/4" H x 14" Ø                                                                                           |
|---------------------|-------------------------------------------------------------------------------------------------------------------|
|                     | Cord Length: 78 3/4"                                                                                              |
|                     | Ceiling Canopy: 3 3/4" Ø                                                                                          |
|                     | Weight: 3 lb                                                                                                      |
| Materials           | Walnut & bamboo frame, hand-colored fabrics, metal pipes & ring, porcelain ceiling canopy, walnut and metal caps. |
| Details             | Lamping: E-27 Max 40 Watt                                                                                         |
|                     | Bulbs Included: No                                                                                                |
|                     | Dimmable : Yes                                                                                                    |
|                     | UL Listed : Yes                                                                                                   |
|                     | Customizable : No                                                                                                 |
| Shade Finish        |                                                                                                                   |
|                     | Shoulang                                                                                                          |
| Cap Finishes        |                                                                                                                   |
|                     | Walnut Metal                                                                                                      |
| List Price *        | Contact For Price                                                                                                 |
|                     |                                                                                                                   |

# OVAL LANTERN - TU

| Standard Dimensions | Body: 25 3/4" H x 14" Ø                                                                                                           |
|---------------------|-----------------------------------------------------------------------------------------------------------------------------------|
|                     | Cord Length: 78 3/4"                                                                                                              |
|                     | Ceiling Canopy: 3 3/4" Ø                                                                                                          |
|                     | Weight: 3 lb                                                                                                                      |
| Materials           | Walnut and bamboo frame, hand-colored fabrics, metal pipes & ring, porcelain ceiling canopy, walnut and metal caps, leather cord. |
| Details             | Lamping: E-27 Max 40 Watt                                                                                                         |
|                     | Bulbs Included: No                                                                                                                |
|                     | Dimmable : Yes                                                                                                                    |
|                     | UL Listed: Yes                                                                                                                    |
|                     | Customizable : No                                                                                                                 |
| Shade Finish        |                                                                                                                                   |
|                     | Tu                                                                                                                                |
| Cap Finishes        |                                                                                                                                   |
|                     | Leather Metal                                                                                                                     |
| List Price *        | Contact For Price                                                                                                                 |

# **OVAL LANTERN - JIN**

| Standard Dimensions | Body : 29 1/2" H x 14" Ø                                                                                                        |
|---------------------|---------------------------------------------------------------------------------------------------------------------------------|
|                     | Cord Length: 78 3/4"                                                                                                            |
|                     | Ceiling Canopy: 3 3/4" Ø                                                                                                        |
|                     | Weight: 3 lb                                                                                                                    |
| Materials           | Walnut & bamboo frame, hand-colored fabrics, metal pipes & ring, porcelain ceiling canopy, walnut and metal caps, rayon fringe. |
| Details             | Lamping: E-27 Max 40 Watt                                                                                                       |
|                     | Bulbs Included: No                                                                                                              |
|                     | Dimmable : Yes                                                                                                                  |
|                     | UL Listed : Yes                                                                                                                 |
|                     | Customizable : No                                                                                                               |
| Shade Finish        |                                                                                                                                 |
|                     | Jin                                                                                                                             |
| Cap Finishes        |                                                                                                                                 |
|                     | Walnut Metal                                                                                                                    |
| List Price *        | Contact For Price                                                                                                               |

# **OVAL LANTERN - SHUI**

| Standard Dimensions | Body : 25 3/4" H x 14" Ø                                                                                            |
|---------------------|---------------------------------------------------------------------------------------------------------------------|
|                     | Cord Length : 78 3/4"                                                                                               |
|                     | Ceiling Canopy: 3 3/4" Ø                                                                                            |
|                     | Weight: 3 lb                                                                                                        |
| Materials           | Walnut and bamboo frame, hand-colored fabrics, metal pipes & ring, porcelain ceiling canopy, walnut and metal caps. |
| Details             | Lamping: E-27 Max 40 Watt                                                                                           |
|                     | Bulbs Included: No                                                                                                  |
|                     | Dimmable : Yes                                                                                                      |
|                     | UL Listed: Yes                                                                                                      |
|                     | Customizable : No                                                                                                   |
| Shade Finish        |                                                                                                                     |
|                     | Shui                                                                                                                |
| Cap Finishes        |                                                                                                                     |
|                     | Walnut Metal                                                                                                        |
| List Price *        | Contact For Price                                                                                                   |
|                     |                                                                                                                     |