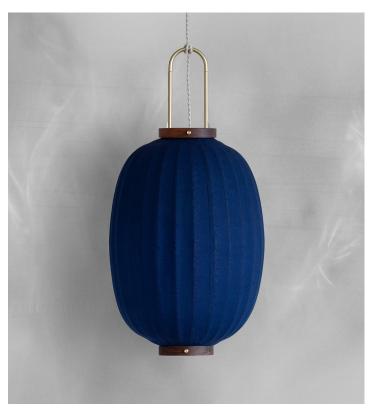

Oval Lantern shown in Indigo.

# OVAL LANTERN - INDIGO

| Standard Dimensions | Body: 25 3/4" H x 14" Ø                                                                                 |
|---------------------|---------------------------------------------------------------------------------------------------------|
|                     | Cord Length : 78 3/4"                                                                                   |
|                     | Ceiling Canopy: 3 3/4" Ø                                                                                |
|                     | Weight: 3 lb                                                                                            |
| Materials           | Walnut & bamboo frame, hand-colored fabrics, metal pipes & ring, porcelain ceiling canopy, walnut caps. |
| Details             | Lamping: E-27 Max 40 Watt                                                                               |
|                     | Bulbs Included: No                                                                                      |
|                     | Dimmable : Yes                                                                                          |
|                     | UL Listed : Yes                                                                                         |
|                     | Customizable : No                                                                                       |
| Shade Finish        |                                                                                                         |
|                     | Indigo                                                                                                  |
| Cap Finish          |                                                                                                         |
|                     | Walnut                                                                                                  |
| List Price *        | Contact For Price                                                                                       |