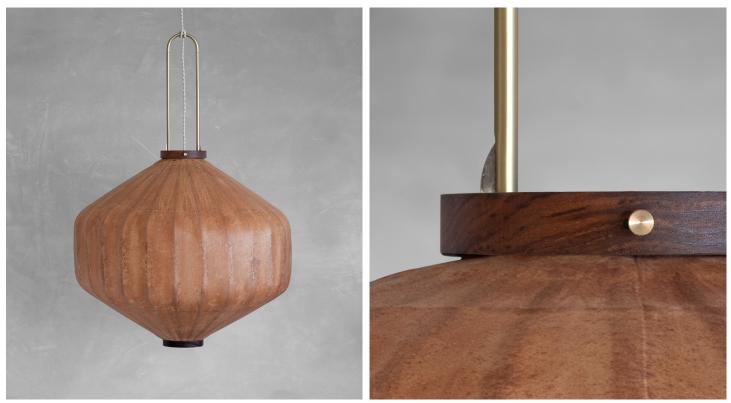

Tuolo Lantern shown in Tu.

# TUOLO LANTERN - TU

| Standard Dimensions | Body : 32" H x 22 1/2" Ø                                                                                                 |
|---------------------|--------------------------------------------------------------------------------------------------------------------------|
|                     | Cord Length : 79"                                                                                                        |
|                     | Ceiling Canopy: 3 3/4" Ø                                                                                                 |
|                     | Weight : 3 lb                                                                                                            |
| Materials           | Walnut & bamboo frame, hand-colored fabrics, metal pipes & ring, porcelain ceiling canopy, walnut caps and leather cord. |
| Details             | Lamping: E-27 Max 40 Watt                                                                                                |
|                     | Bulbs Included: No                                                                                                       |
|                     | Dimmable : Yes                                                                                                           |
|                     | UL Listed : Yes                                                                                                          |
|                     | Customizable : No                                                                                                        |
| Shade Finish        |                                                                                                                          |
|                     | Tu                                                                                                                       |
| Cap Finishes        |                                                                                                                          |
|                     | Walnut Leather                                                                                                           |
| List Price *        | Contact For Price                                                                                                        |