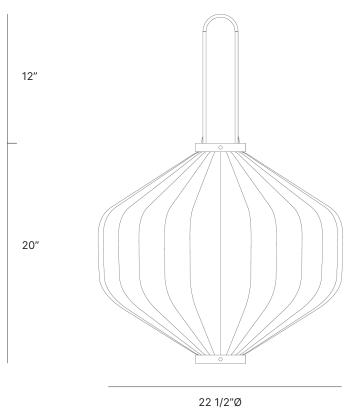

# TUOLO LANTERN - TU

| Standard Dimensions | Body : 32" H x 22 1/2" Ø                                                                                                 |
|---------------------|--------------------------------------------------------------------------------------------------------------------------|
|                     | Cord Length : 79"                                                                                                        |
|                     | Ceiling Canopy: 3 3/4" Ø                                                                                                 |
|                     | Weight : 3 lb                                                                                                            |
| Materials           | Walnut & bamboo frame, hand-colored fabrics, metal pipes & ring, porcelain ceiling canopy, walnut caps and leather cord. |
| Details             | Lamping: E-27 Max 40 Watt                                                                                                |
|                     | Bulbs Included: No                                                                                                       |
|                     | Dimmable : Yes                                                                                                           |
|                     | UL Listed : Yes                                                                                                          |
|                     | Customizable : No                                                                                                        |
| Shade Finish        |                                                                                                                          |
|                     | Tu                                                                                                                       |
| Cap Finishes        |                                                                                                                          |
|                     | Walnut Leather                                                                                                           |
| List Price *        | Contact For Price                                                                                                        |