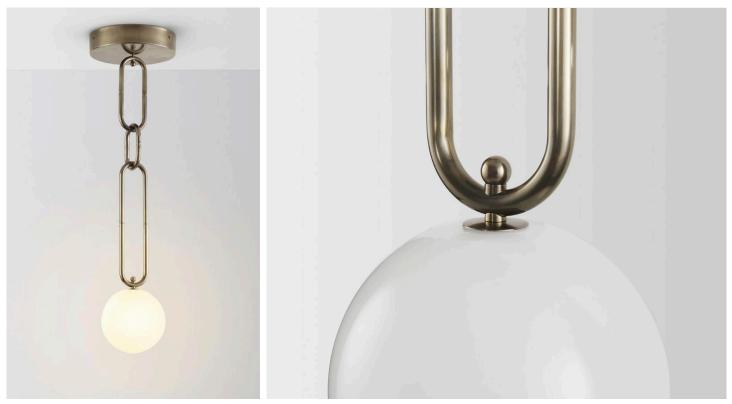

Chain Chain pendant shown in Bronzed finish.

## CHAIN CHAIN CHAIN

| Standard Dimensions | Body : 7.9" Ø                                                     |
|---------------------|-------------------------------------------------------------------|
|                     | Drop : As specified                                               |
|                     | Canopy : 9 7/8" Ø x 2 2/5" H                                      |
|                     | Weight : 8.8lb (Approx.)                                          |
| Materials           | Brass                                                             |
| Details             | Bulbs Included: 12V G4 LED (1)                                    |
|                     | Dimmable : Yes                                                    |
|                     | UL Listed : UL compatible - Certification available upon request. |
|                     | Driver included: 12V driver required (110V - 240V)                |
|                     | Customizable : Contact for inquiries.                             |
| Available Finishes  |                                                                   |
|                     | Polished Aged Brushed Bronzed Black                               |
|                     | (Color coated and metal plated also available upon request.)      |
| List Price*         | Contact for Price                                                 |