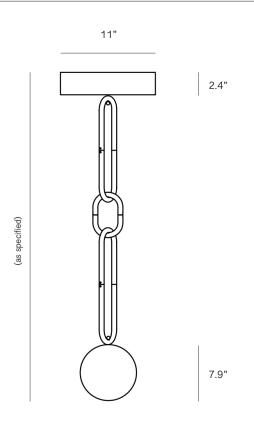

## CHAIN CHAIN CHAIN

| Standard Dimensions | Body : 7.9" Ø                                                     |
|---------------------|-------------------------------------------------------------------|
|                     | Drop : As specified                                               |
|                     | Canopy : 9 7/8" Ø x 2 2/5" H                                      |
|                     | Weight : 8.8lb (Approx.)                                          |
| Materials           | Brass                                                             |
| Details             | Bulbs Included: 12V G4 LED (1)                                    |
|                     | Dimmable : Yes                                                    |
|                     | UL Listed : UL compatible - Certification available upon request. |
|                     | Driver included: 12V driver required (110V - 240V)                |
|                     | Customizable : Contact for inquiries.                             |
| Available Finishes  |                                                                   |
|                     | Polished Aged Brushed Bronzed Black                               |
|                     | (Color coated and metal plated also available upon request.)      |
| List Price*         | Contact for Price                                                 |

## Specification Drawing

| Care Instructions         | Unsealed Finishes<br>Our brushed and bronzed brass finishes are optionally available without a protective lac-<br>quer. These finished will tarnish quickly if touched by bare hands. We recommend leaving<br>these finishes to age and patina naturally, however if desired they can be lightly dusted with<br>a clean, dry microfibre cloth. Never use any liquids when cleaning unsealed surfaces. |
|---------------------------|-------------------------------------------------------------------------------------------------------------------------------------------------------------------------------------------------------------------------------------------------------------------------------------------------------------------------------------------------------------------------------------------------------|
|                           | Sealed Finishes<br>Our satin and clear lacquered brass variations, enameled steel, and chrome plated finishes<br>may be dusted with a clean microfibre cloth. If further cleaning is required, gently wipe<br>with a damp microfibre cloth or use a mild glass cleaner, ensuring that no liquids come in<br>to contact with any joints, seams or electrical componentry.                              |
|                           | Lamps and Glass Shades<br>Lamps, glass shades and glass shells may be gently dusted with a dry microfibre cloth. If<br>further cleaning is required, gently wipe with a damp microfibre cloth or use a mild glass<br>cleaner, ensuring that no liquids come in to contact with any unsealed brass finishes.                                                                                           |
| Installation Instructions | See attached document.                                                                                                                                                                                                                                                                                                                                                                                |