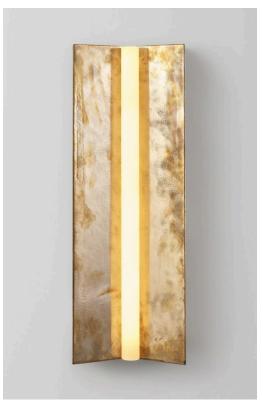

Longton shown in Gunmetal (L) and Aluminum (R).

# LONGTON

| Standard Dimensions | Body: 20" H x 7" W x 4" D                                         |
|---------------------|-------------------------------------------------------------------|
|                     | Weight : 8.8lb (Aluminum) 20lb (Gunmetal)                         |
| Materials           | Cast Aluminium or Cast Gunmetal                                   |
| Details             | Bulbs Included: S14s LED, Opal (240V / 120V US)                   |
|                     | Dimmable : Yes                                                    |
|                     | UL Listed : UL compatible (certification available upon request.) |
|                     | Driver included: No                                               |
|                     | Customizable : Contact for inquiries.                             |
| Available Finishes  |                                                                   |
|                     | Gunmetal Aluminum                                                 |
| List Price *        | Contact for Price                                                 |