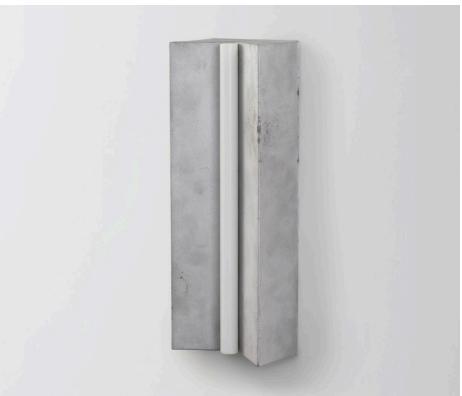

Longton shown in Gunmetal (L) and Aluminum (R).

# LONGTON

| Standard Dimensions | Body: 20" H x 7" W x 4" D                                         |
|---------------------|-------------------------------------------------------------------|
|                     | Weight : 8.8lb (Aluminum) 20lb (Gunmetal)                         |
| Materials           | Cast Aluminium or Cast Gunmetal                                   |
| Details             | Bulbs Included: S14s LED, Opal (240V / 120V US)                   |
|                     | Dimmable : Yes                                                    |
|                     | UL Listed : UL compatible (certification available upon request.) |
|                     | Driver included: No                                               |
|                     | Customizable : Contact for inquiries.                             |
| Available Finishes  |                                                                   |
|                     | Gunmetal Aluminum                                                 |
| List Price *        | Contact for Price                                                 |