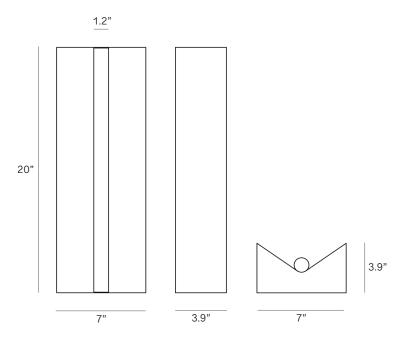

## Specification Drawing

Care Instructions

# LONGTON

| Standard Dimensions | Body: 20" H x 7" W x 4" D                                         |
|---------------------|-------------------------------------------------------------------|
|                     | Weight : 8.8lb (Aluminum) 20lb (Gunmetal)                         |
| Materials           | Cast Aluminium or Cast Gunmetal                                   |
| Details             | Bulbs Included: S14s LED, Opal (240V / 120V US)                   |
|                     | Dimmable : Yes                                                    |
|                     | UL Listed : UL compatible (certification available upon request.) |
|                     | Driver included: No                                               |
|                     | Customizable : Contact for inquiries.                             |
| Available Finishes  |                                                                   |
|                     | Gunmetal Aluminum                                                 |
| List Price *        | Contact for Price                                                 |