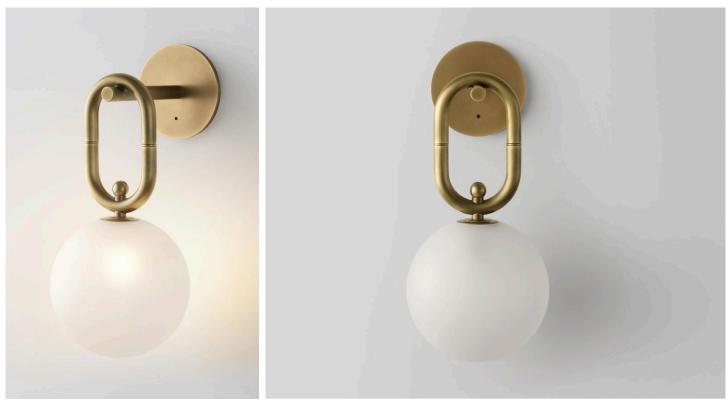

Missing Link shown in Aged finish.

## **MISSING LINK**

| Standard Dimensions | Body : 13.4" H x 5.9" W x 9.5" D                                  |
|---------------------|-------------------------------------------------------------------|
|                     | Weight : 2.2lb (Approx.)                                          |
| Materials           | Brass                                                             |
| Details             | Bulbs Included: 240V G9 LED or 12V G4 LED                         |
|                     | Dimmable : Yes                                                    |
|                     | UL Listed : UL compatible - Certification available upon request. |
|                     | Driver included: Driver (required for G4 12V only): 110V - 240V   |
|                     | Customizable : Contact for inquiries.                             |
| Available Finishes  |                                                                   |
|                     | Polished Aged Brushed Bronzed Black                               |
|                     | (Color coated and metal plated also available upon request.)      |
|                     | Contract from Duiter                                              |