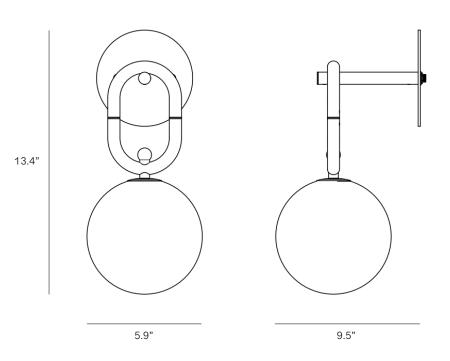

## **MISSING LINK**

| Standard Dimensions | Body : 13.4" H x 5.9" W x 9.5" D                                  |
|---------------------|-------------------------------------------------------------------|
|                     | Weight : 2.2lb (Approx.)                                          |
| Materials           | Brass                                                             |
| Details             | Bulbs Included: 240V G9 LED or 12V G4 LED                         |
|                     | Dimmable : Yes                                                    |
|                     | UL Listed : UL compatible - Certification available upon request. |
|                     | Driver included: Driver (required for G4 12V only): 110V - 240V   |
|                     | Customizable : Contact for inquiries.                             |
| Available Finishes  |                                                                   |
|                     | Polished Aged Brushed Bronzed Black                               |
|                     | (Color coated and metal plated also available upon request.)      |
|                     | Contract from Duiter                                              |

## Specification Drawing