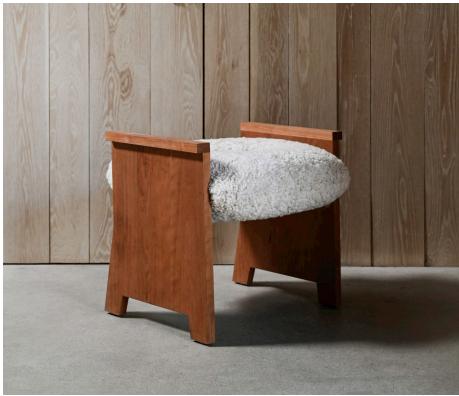

## STAHL+BAND





Damen Ottoman shown in Cherry and Shearling.

## DAMEN OTTOMAN

| Standard Dimensions          | Overall: 22 ½ " W x 18" D x 20 ¾" H<br>Seat Height: 18" |                                                                                                               |
|------------------------------|---------------------------------------------------------|---------------------------------------------------------------------------------------------------------------|
| COM                          | 1 ½ yards                                               | * Minimum 54" plain goods, non-repeating pattern.<br>*COL pricing please inquire.                             |
| Available Wood Feet Finishes | T1 T1 T2 T                                              | *Additional S+B Wood Finishes avai