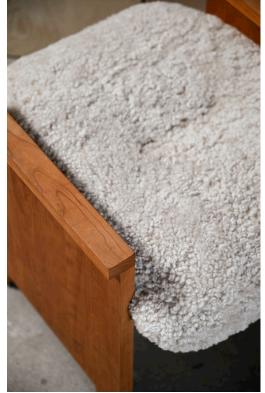

## STAHL+BAND





Damen Ottoman shown in Cherry and Shearling.

## DAMEN OTTOMAN

| Standard Dimensions          | Overall: 22 ½ " W x 18" D x 20 ¾" H<br>Seat Height: 18" |                                                                                                               |
|------------------------------|---------------------------------------------------------|---------------------------------------------------------------------------------------------------------------|
| COM                          | 1 ½ yards                                               | * Minimum 54" plain goods, non-repeating pattern.<br>*COL pricing please inquire.                             |
| Available Wood Feet Finishes | T1 T1 T2 T                                              | *Additional S+B Wood Finishes av