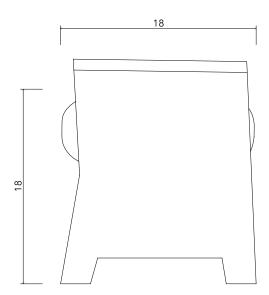

## DAMEN OTTOMAN

| Standard Dimensions          | Overall: 22 ½ " W x 18" D x 20 ¾" H<br>Seat Height: 18" |                                                                                                               |
|------------------------------|---------------------------------------------------------|---------------------------------------------------------------------------------------------------------------|
| COM                          | 1 ½ yards                                               | * Minimum 54" plain goods, non-repeating pattern.<br>*COL pricing please inquire.                             |
| Available Wood Feet Finishes | T1 T1 T2 T                                              | *Additional S+B Wood Finishes available upon request. ** Refer to S+B Material Guide for additional Finishes. |
|                              |                                                         | rushed<br>erry                                                                                                |
| List Price *                 | Tier 1 – \$3,500<br>Tier 2 – \$3,750                    | *List pricing is subject to change and does not include shipping.                                             |

Specification Drawing