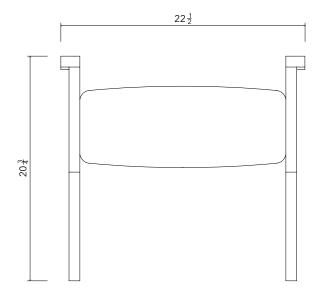

## DAMEN OTTOMAN

| Standard Dimensions          | Overall: 22 ½ " W x 18" D x 20 ¾" H<br>Seat Height: 18" |                                                                                                               |
|------------------------------|---------------------------------------------------------|---------------------------------------------------------------------------------------------------------------|
| COM                          | 1 ½ yards                                               | * Minimum 54" plain goods, non-repeating pattern.<br>*COL pricing please inquire.                             |
| Available Wood Feet Finishes | T1 T1 T2 T                                              | *Additional S+B Wood Finishes available upon request. ** Refer to S+B Material Guide for additional Finishes. |
|                              |                                                         | rushed<br>erry                                                                                                |
| List Price *                 | Tier 1 – \$3,500<br>Tier 2 – \$3,750                    | *List pricing is subject to change and does not include shipping.                                             |

Specification Drawing