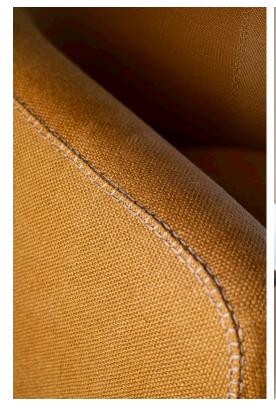

## STAHL+BAND

Maas Lounge Chair shown in Linen and White Oak with Custom Stitch Detail.