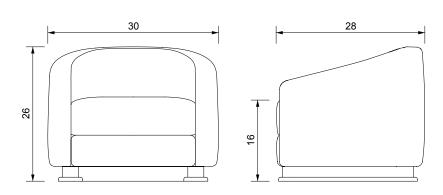

# MAAS LOUNGE CHAIR

| Standard Dimensions     | Overall: 30" W x 28" D x 26" H<br>Seat Height: 16" |                                                                                                                    |
|-------------------------|----------------------------------------------------|--------------------------------------------------------------------------------------------------------------------|
| COM                     | 8 yards                                            | *Minimum 54" plain goods, non-repeating pattern.<br>*COL pricing please inquire.                                   |
| Available Wood Finishes | TI TI                                              | *Additional S+B Wood Finishes available upon request. **Refer to S+B Material Guide for additional Finishes.       |
|                         | White Oak Walnut                                   |                                                                                                                    |
| List Price *            | \$6,900                                            | *List pricing is subject to change and does not include shipping.<br>*Additional \$1,200 for custom stitch deatil. |

### Specification Drawing

STAHLANDBAND.COM INFO@STAHLANDBAND.COM 424.228.4134