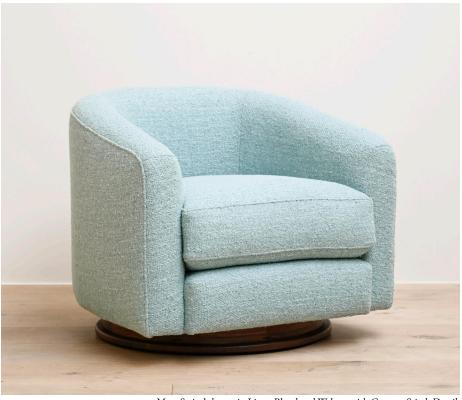

## STAHL+BAND

Maas Swivel shown in Linen Blend and Walnut with Custom Stitch Detail.

# MAAS LOUNGE SWIVEL

| Standard Dimensions     | Overall: 30" W x 28" D x 26" H<br>Seat Height: 16" |                                                                                                                 |
|-------------------------|----------------------------------------------------|-----------------------------------------------------------------------------------------------------------------|
| COM                     | 8 yards                                            | *Minimum 54" plain goods, non-repeating pattern.<br>* COL pricing please inquire.                               |
| Available Wood Finishes | T1 T1 White Oak Walnut                             | *Additional S+B Wood Finishes available upon request. ** Refer to S+B Material Guide for additional Finishes.   |
| List Price *            | \$6,700                                            | *List pricing is subject to change and does not include shipping. *Additional \$1,200 for custom stitch deatil. |
| Specification Drawing   | 30                                                 | 28                                                                                                              |