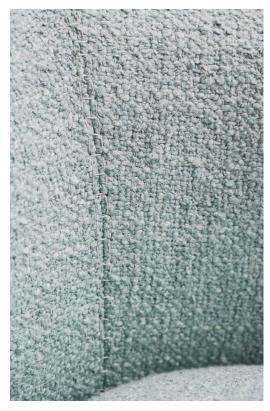

## STAHL+BAND

Maas Swivel shown in Linen Blend and Walnut with Custom Stitch Detail.