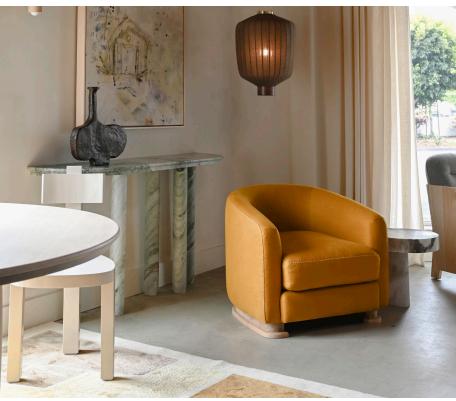

## STAHL+BAND

Maas Swivel shown in Linen Blend and Walnut with Custom Stitch Detail.