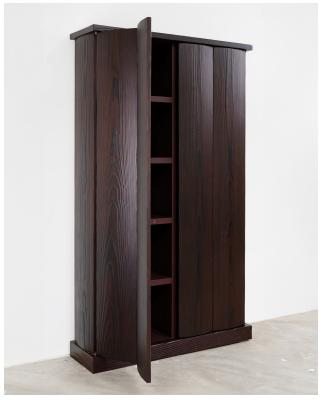

## STAHL+BAND

Norma Cabinet shown in Burned Yellowpine. Designed by Tim Vranken.

## NORMA CABINET

| Standard Dimensions     | 51 ¼" L x 14 ¼" W x 83 %" H<br>Weight: Approx 370 lbs | *Limited Edition                                                                                                                                                                      |
|-------------------------|-------------------------------------------------------|---------------------------------------------------------------------------------------------------------------------------------------------------------------------------------------|
| Available Wood Finishes |                                                       | * Solid wood is considered a "living material" and will expand<br>and contract naturally over time. This may cause splits in the<br>wood. Which are celebrated as part of the design. |
|                         | Burned<br>Yellowpine                                  |                                                                                                                                                                                       |
| List Price *            | Contact for pricing.                                  | *List pricing is subject to change and does not include shipping.                                                                                                                     |