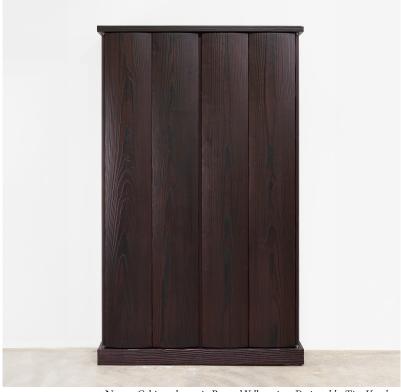

## STAHL+BAND

Norma Cabinet shown in Burned Yellowpine. Designed by Tim Vranken.

## NORMA CABINET

| Standard Dimensions     | 51 ¼" L x 14 ¼" W x 83 %" H<br>Weight: Approx 370 lbs | *Limited Edition                                                                                                                                                                      |
|-------------------------|-------------------------------------------------------|---------------------------------------------------------------------------------------------------------------------------------------------------------------------------------------|
| Available Wood Finishes |                                                       | * Solid wood is considered a "living material" and will expand<br>and contract naturally over time. This may cause splits in the<br>wood. Which are celebrated as part of the design. |
|                         | Burned<br>Yellowpine                                  |                                                                                                                                                                                       |
| List Price *            | Contact for pricing.                                  | *List pricing is subject to change and does not include shipping.                                                                                                                     |