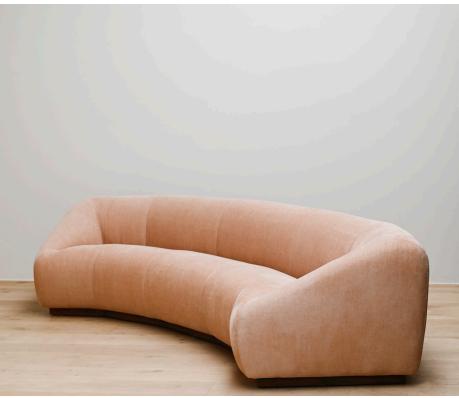

## STAHL+BAND





Pouf Arc shown in Linen and Walnut.

## **POUF ARC**

| Standard Dimensions          | Small: 120" L x 49" D x 28 ½" H  |                                                                                                                  |
|------------------------------|----------------------------------|------------------------------------------------------------------------------------------------------------------|
|                              | Medium: 132" L x 51" D x 28 ½" H |                                                                                                                  |
|                              | Large: 144" L x 54" D x 28 ½" H  |                                                                                                                  |
| СОМ