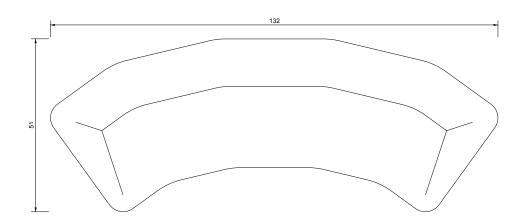

## **POUF ARC**

| Standard Dimensions          | Small: 120" L x 49" D x 28 ½" H  |                                                                                                                  |
|------------------------------|----------------------------------|------------------------------------------------------------------------------------------------------------------|
|                              | Medium: 132" L x 51" D x 28 ½" H |                                                                                                                  |
|                              | Large: 144" L x 54" D x 28 ½" H  |                                                                                                                  |
| СОМ                          | Small: 15 yards                  | *Minimum 54" plain goods, non-repeating pattern.<br>* COL pricing please inquire.                                |
|                              | Medium: 16 yards                 |                                                                                                                  |
|                              | Large: 18 yards                  |                                                                                                                  |
| Available Wood Feet Finishes | TI TI                            | *Additional S+B Wood Finishes available upon request.<br>** Refer to S+B Material Guide for additional Finishes. |
|                              | White Oak Walnut                 |                                                                                                                  |
| List Price *                 | Small – \$14,995                 | *List pricing is subject to change and does not include shipping.                                                |
|                              | Medium – \$16,495                |                                                                                                                  |
|                              | Large – \$17.995                 |                                                                                                                  |

## Specification Drawing