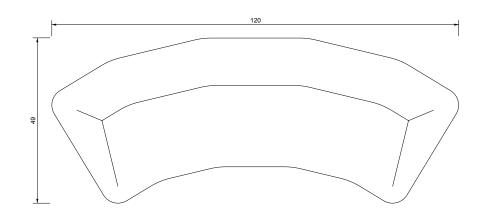

## **POUF ARC**

| Standard Dimensions          | Small: 120" L x 49" D x 28 ½" H  |                                                                                                                  |
|------------------------------|----------------------------------|------------------------------------------------------------------------------------------------------------------|
|                              | Medium: 132" L x 51" D x 28 ½" H |                                                                                                                  |
|                              | Large: 144" L x 54" D x 28 ½" H  |                                                                                                                  |
| СОМ                          | Small: 15 yards                  | *Minimum 54" plain goods, non-repeating pattern.<br>* COL pricing please inquire.                                |
|                              | Medium: 16 yards                 |                                                                                                                  |
|                              | Large: 18 yards                  |                                                                                                                  |
| Available Wood Feet Finishes | TI TI                            | *Additional S+B Wood Finishes available upon request.<br>** Refer to S+B Material Guide for additional Finishes. |
|                              | White Oak Walnut                 |                                                                                                                  |
| List Price *                 | Small – \$14,995                 | *List pricing is subject to change and does not include shipping.                                                |
|                              | Medium – \$16,495                |                                                                                                                  |
|                              | Large – \$17.995                 |                                                                                                                  |

## Specification Drawing