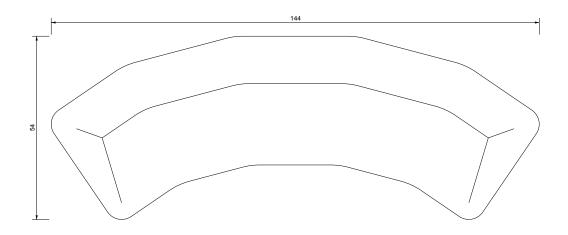

## **POUF ARC**

| Standard Dimensions          | Small: 120" L x 49" D x 28 ½" H  |                                                                                                                  |
|------------------------------|----------------------------------|------------------------------------------------------------------------------------------------------------------|
|                              | Medium: 132" L x 51" D x 28 ½" H |                                                                                                                  |
|                              | Large: 144" L x 54" D x 28 ½" H  |                                                                                                                  |
| СОМ                          | Small: 15 yards                  | *Minimum 54" plain goods, non-repeating pattern.<br>* COL pricing please inquire.                                |
|                              | Medium: 16 yards                 |                                                                                                                  |
|                              | Large: 18 yards                  |                                                                                                                  |
| Available Wood Feet Finishes | TI TI                            | *Additional S+B Wood Finishes available upon request.<br>** Refer to S+B Material Guide for additional Finishes. |
|                              | White Oak Walnut                 |                                                                                                                  |
| List Price *                 | Small – \$14,995                 | *List pricing is subject to change and does not include shipping.                                                |
|                              | Medium – \$16,495                |                                                                                                                  |
|                              | Large – \$17.995                 |                                                                                                                  |

## Specification Drawing