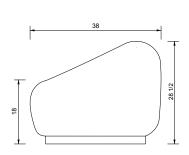

## **POUF ARC**

| Standard Dimensions          | Small: 120" L x 49" D x 28 ½" H  |                                                                                                                  |
|------------------------------|----------------------------------|------------------------------------------------------------------------------------------------------------------|
|                              | Medium: 132" L x 51" D x 28 ½" H |                                                                                                                  |
|                              | Large: 144" L x 54" D x 28 ½" H  |                                                                                                                  |
| СОМ                          | Small: 15 yards                  | *Minimum 54" plain goods, non-repeating pattern.<br>* COL pricing please inquire.                                |
|                              | Medium: 16 yards                 |                                                                                                                  |
|                              | Large: 18 yards                  |                                                                                                                  |
| Available Wood Feet Finishes | TI TI                            | *Additional S+B Wood Finishes available upon request.<br>** Refer to S+B Material Guide for additional Finishes. |
|                              | White Oak Walnut                 |                                                                                                                  |
| List Price *                 | Small – \$14,995                 | *List pricing is subject to change and does not include shipping.                                                |
|                              | Medium – \$16,495                |                                                                                                                  |
|                              | Large – \$17.995                 |                                                                                                                  |

## Specification Drawing