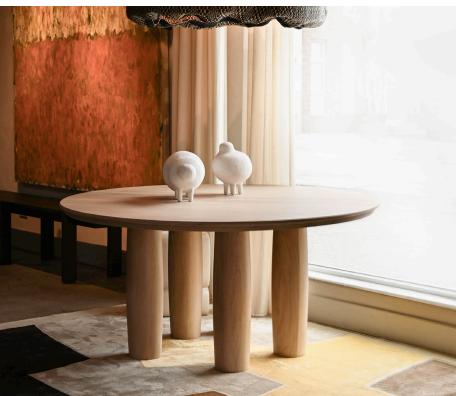

## STAHL+BAND





Baume Round Dining Table shown in White Oak.

## BAUME ROUND DINING TABLE ALL WOOD

| Standard Dimensions     | Overall: 60" DIA x 30" H                    |                                                                                                               |
|-------------------------|---------------------------------------------|---------------------------------------------------------------------------------------------------------------|
| Available Wood Finishes | T1 T1 T2  Ash White Oak Walnut Lemon Walnut | *Additional S+B Wood Finishes available upon request. ** Refer to S+B Material Guide for additional Finishes. |
| List Price *            | Tier 1 – \$12,790<br>Tier 2 – \$13,900      | *List pricing is subject to change and does not include shipping.