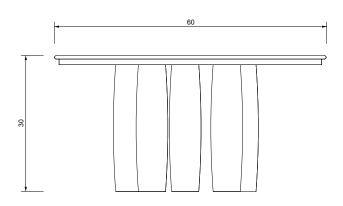

## BAUME ROUND DINING TABLE ALL WOOD

| Standard Dimensions     | Overall: 60" DIA x 30" H                    |                                                                                                               |
|-------------------------|---------------------------------------------|---------------------------------------------------------------------------------------------------------------|
| Available Wood Finishes | T1 T1 T2  Ash White Oak Walnut Lemon Walnut | *Additional S+B Wood Finishes available upon request. ** Refer to S+B Material Guide for additional Finishes. |
| List Price *            | Tier 1 – \$12,790<br>Tier 2 – \$13,900      | *List pricing is subject to change and does not include shipping.                                             |

## Specification Drawing

STAHLANDBAND.COM INFO@STAHLANDBAND.COM 424.228.4134