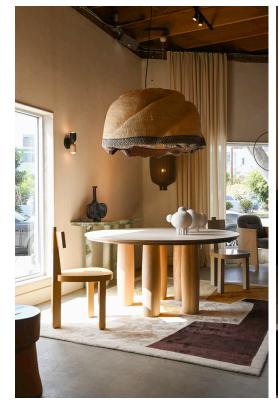

## STAHL+BAND





Baume Round Dining Table shown in White Oak.

## BAUME ROUND DINING TABLE ALL WOOD

| Standard Dimensions     | Overall: 60" DIA x 30" H                    |                                                                                                               |
|-------------------------|---------------------------------------------|---------------------------------------------------------------------------------------------------------------|
| Available Wood Finishes | T1 T1 T2  Ash White Oak Walnut Lemon Walnut | *Additional S+B Wood Finishes available upon request. ** Refer to S+B Material Guide for additional Finishes. |
| List Price *            | Tier 1 – \$12,790<br>Tier 2 – \$13,900      | *List pricing is subject to change and does not include shipping.