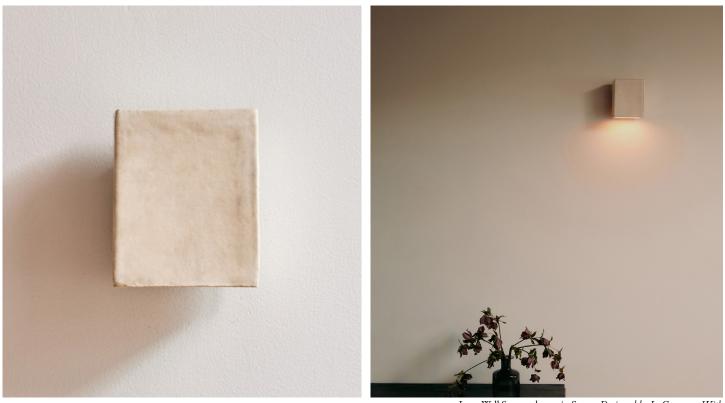

### **STAHL**+BAND



Luca Wall Sconce shown in Stone. Designed by In Common With

# LUCA WALL SCONCE

| Standard Dimensions        | Overall: 5" W x 5" D x 7" H<br>Canopy: 4" x 4"<br>Weight: 4 lbs | The canopy is 4 inches square and covers a standard junction box.<br>We recommend notifying a professional drywall finisher of the<br>tight tolerance for proper installation                    |
|----------------------------|-----------------------------------------------------------------|--------------------------------------------------------------------------------------------------------------------------------------------------------------------------------------------------|
| Materials                  | Ceramic, Brass                                                  |