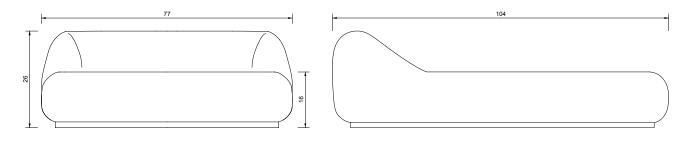

## Specification Drawing (Queen)

STAHLANDBAND.COM INFO@STAHLANDBAND.COM 424.228.4134

## POUF BED

| Standard Dimensions          | Full: 98" L x 71" W x 26" H                    |                                                                                                                   |
|------------------------------|------------------------------------------------|-------------------------------------------------------------------------------------------------------------------|
|                              | Queen: 104" L x 77" W x 26" H                  |                                                                                                                   |
|                              | King: 104" L x 93" W x 26" H                   |                                                                                                                   |
| СОМ                          | 10 yds (Full), 12 yds (Queen), 14 ½ yds (King) | *Minimum 54" plain goods, non-repeating pattern.<br>*COL pricing please inquire.                                  |
| Available Wood Base Finishes | T1 T1                                          | * Additional S+B Wood Finishes available upon request.<br>** Refer to S+B Material Guide for additional Finishes. |
|                              | White Oak Walnut                               |                                                                                                                   |
| List Price *                 | Full – \$17,900                                | * List pricing is subject to change and does not include shipping.                                                |
|                              | Queen – \$18,900                               |                                                                                                                   |
|                              | King – \$19,900                                |                                                                                                                   |