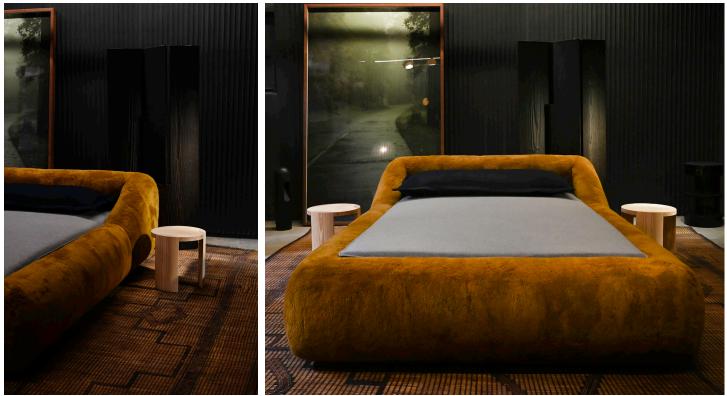

## **STAHL**+BAND

Pouf Bed shown in Wool and Walnut.

## POUF BED

| Standard Dimensions          | Full: 98" L x 71" W x 26" H                    |                                                                                                                   |
|------------------------------|------------------------------------------------|-------------------------------------------------------------------------------------------------------------------|
|                              | Queen: 104" L x 77" W x 26" H                  |                                                                                                                   |
|                              | King: 104" L x 93" W x 26" H                   |                                                                                                                   |
| СОМ                          | 10 yds (Full), 12 yds (Queen), 14 ½ yds (King) | *Minimum 54" plain goods, non-repeating pattern.<br>*COL pricing please inquire.                                  |
| Available Wood Base Finishes | T1 T1                                          | * Additional S+B Wood Finishes available upon request.<br>** Refer to S+B Material Guide for additional Finishes. |
|                              | White Oak Walnut                               |                                                                                                                   |
| List Price *                 | Full – \$17,900                                | * List pricing is subject to change and does not include shipping.                                                |
|                              | Queen – \$18,900                               |                                                                                                                   |
|                              | King – \$19,900                                |                                                                                                                   |