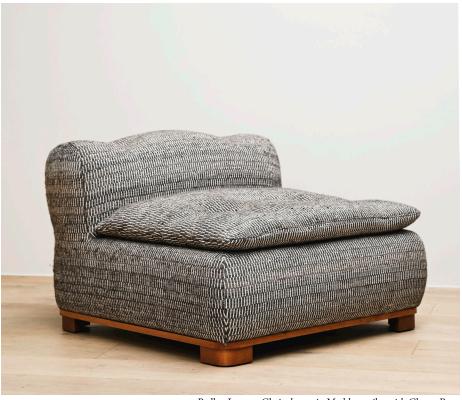

## STAHL+BAND

Rollen Lounge Chair shown in Madda textiles with Cherry Base.

## **ROLLEN LOUNGE CHAIR**

| Standard Dimensions     | Overall: 36" W x 36" D x 28" H<br>Seat Height: 16" |                                                                                   |
|-------------------------|----------------------------------------------------|-----------------------------------------------------------------------------------|
| COM                     | Frame: 5 yards<br>Seat Cushion: 2 ½ yards          | *Minimum 54" plain goods, non-repeating pattern.<br>* COL pricing please inquire. |
| Available Wood Finishes | T1 T1 T1 T2  Ash White Oak Walnut Wirebrush.       |                                                                                   |
| List Price *            | \$6,250                                            | *List pricing is subject to change and does not include shipping.                 |
| Specification Drawing   | 36                                                 | 36                                                                                |
|                         |                                                    |                                                                                   |