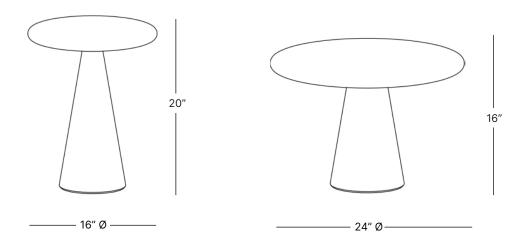

## MELTINGPOT SIDE TABLE

| Dimensions - Small | Body: 16" Ø x 20" H                                                        |
|--------------------|----------------------------------------------------------------------------|
|                    | Weight: 22 lb                                                              |
| Dimensions - Large | Body : 24" Ø x 16" H                                                       |
|                    | Weight: 40 lb                                                              |
| Materials          | Recycled Plastic                                                           |
| Available Finish   | Each table is a one-off piece with varied compositions of recycled colors. |
| List Price *       | Contact for Price                                                          |

## Specification Drawing