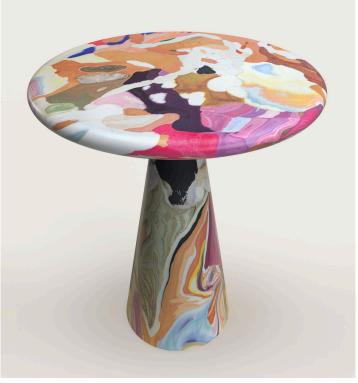

One-of-a-kind Meltingpot Side Tables Small

## MELTINGPOT SIDE TABLE

| Dimensions - Small | Body: 16" Ø x 20" H                                                        |
|--------------------|----------------------------------------------------------------------------|
|                    | Weight: 22 lb                                                              |
| Dimensions - Large | Body : 24" Ø x 16" H                                                       |
|                    | Weight: 40 lb                                                              |
| Materials          | Recycled Plastic                                                           |
| Available Finish   | Each table is a one-off piece with varied compositions of recycled colors. |
| List Price *       | Contact for Price                                                          |