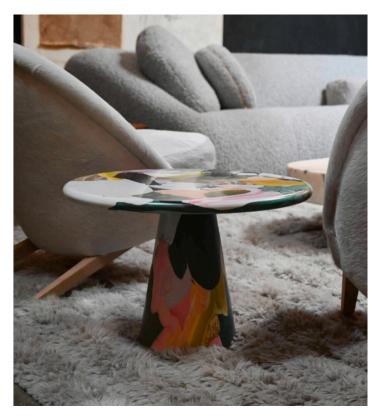

One-of-a-kind Meltingpot Side Tables Small

## MELTINGPOT SIDE TABLE

| Dimensions - Small | Body: 16" Ø x 20" H                                                        |
|--------------------|----------------------------------------------------------------------------|
|                    | Weight: 22 lb                                                              |
| Dimensions - Large | Body : 24" Ø x 16" H                                                       |
|                    | Weight: 40 lb                                                              |
| Materials          | Recycled Plastic                                                           |
| Available Finish   | Each table is a one-off piece with varied compositions of recycled colors. |
| List Price *       | Contact for Price                                                          |