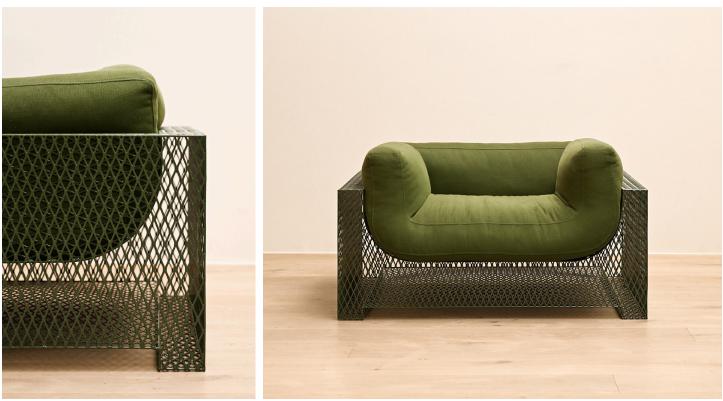

## **STAHL**+BAND

Franck Lounge Chair Expanded Steel shown in Green.

## FRANCK LOUNGE CHAIR EXPANDED STEEL

| Standard Dimensions      | Overall: 48" W x 38" D x 26" H<br>Seat Height: 17"        |                                                                                               |
|--------------------------|-----------------------------------------------------------|-----------------------------------------------------------------------------------------------|
| СОМ                      | 6 yards                                                   | * Minimum 54" plain goods, non-repeating pattern.<br>* COL pricing please inquire.            |
| Available Powder Coating |                                                           |                                                                                               |
|                          | Black White Ox Blood Green                                | Char Brown                                                                                    |
| List Price *             | \$9,900                                                   | * List pricing is subject to change and does not include shipping.<br>*COM cost not included. |
| Specification Drawing    |                                                           |                                                                                               |
|                          | STAHLANDBAND.COM<br>INFO@STAHLANDBAND.COM<br>424.228.4134 |                                                                                               |