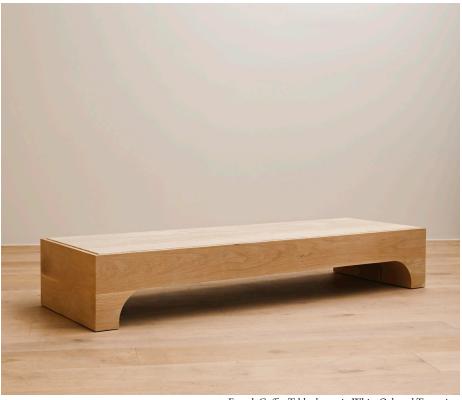

## STAHL+BAND





Franck Coffee Table shown in White Oak and Travertine.

## FRANCK COFFEE TABLE

| Standard Dimensions          | Overall: 72" L x 24" W x 12" H |            |           |                 |                                                                                                               |
|------------------------------|--------------------------------|------------|-----------|-----------------|---------------------------------------------------------------------------------------------------------------|
| Available Wood Feet Finishes | TI                             | T1         | T1        | T2              | *Additional S+B Wood Finishes available upon request. ** Refer to S+B Material Guide for additional Finishes. |
|                              | White Oak