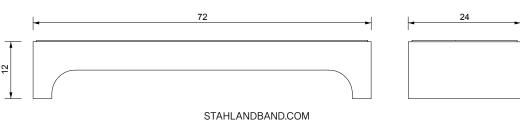

## FRANCK COFFEE TABLE

| Standard Dimensions          | Overall: 72" L x 24" W x 12" H |            |           |                 |                                                                                                               |
|------------------------------|--------------------------------|------------|-----------|-----------------|---------------------------------------------------------------------------------------------------------------|
| Available Wood Feet Finishes | TI                             | T1         | T1        | T2              | *Additional S+B Wood Finishes available upon request. ** Refer to S+B Material Guide for additional Finishes. |
|                              | White Oak                      | Walnut     | Ash       | Charred Red Oak |                                                                                                               |
| Available Stone Finishes     |                                |            | A A       |                 | *Additional S+B Stone Finishes available upon request                                                         |
|                              | Limestone                      | Travertine | Calacatta | Nero Storm      |                                                                                                               |
| List Price *                 | Stone: Tier 1 – \$9,950        |            |           |                 | * List pricing is subject to change and does not include shippin                                              |
|                              | Tier 2 – \$11,250              |            |           |                 |                                                                                                               |
|                              | Marble: Tier 1 – \$10,750      |            |           |                 |                                                                                                               |
|                              | Tier 2 – \$11,950              |            |           |                 |                                                                                                               |