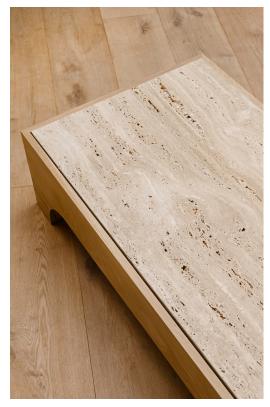

## STAHL+BAND





Franck Coffee Table shown in White Oak and Travertine.

## FRANCK COFFEE TABLE

| Standard Dimensions          | Overall: 72" L x 24" W x 12" H |            |           |                 |                                                                                                               |
|------------------------------|--------------------------------|------------|-----------|-----------------|---------------------------------------------------------------------------------------------------------------|
| Available Wood Feet Finishes | TI                             | T1         | T1        | T2              | *Additional S+B Wood Finishes available upon request. ** Refer to S+B Material Guide for additional Finishes. |
|                              | White Oak