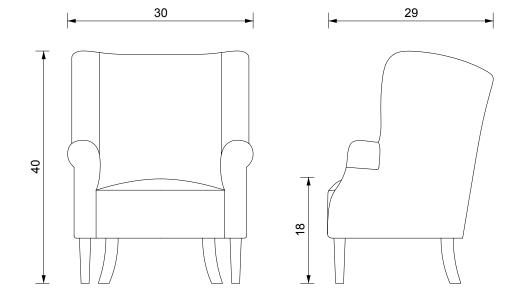

## HALT CHAIR

| Standard Dimensions     | Overall: 30" W x 29" D x 40" H<br>Seat Height: 18" |                                                                                                               |
|-------------------------|----------------------------------------------------|---------------------------------------------------------------------------------------------------------------|
| COM                     | 8 yards                                            | *Minimum 54" plain goods, non-reapeating pattern.<br>*COL pricing please inquire.                             |
| Available Wood Finishes | T1 T1                                              | *Additional S+B Wood Finishes available upon request. ** Refer to S+B Material Guide for additional Finishes. |
|                         | White Oak Walnut                                   |                                                                                                               |
| List Price *            | \$5,500                                            | * List pricing is subject to change and does not include shipping.                                            |