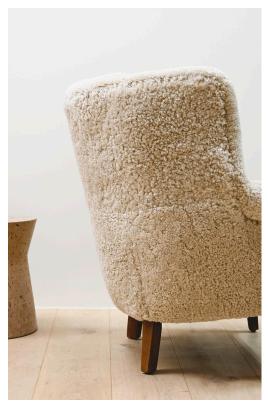

## STAHL+BAND





Halt Chair shown in Walnut and Shearling.

## HALT CHAIR

| Standard Dimensions     | Overall: 30" W x 29" D x 40" H<br>Seat Height: 18" |                                                                                                               |
|-------------------------|----------------------------------------------------|---------------------------------------------------------------------------------------------------------------|
| COM                     | 8 yards                                            | *Minimum 54" plain goods, non-reapeating pattern.<br>*COL pricing please inquire.                             |
| Available Wood Finishes | T1 T1                                              | *Additional S+B Wood Finishes available upon request. ** Refer to S+B Material