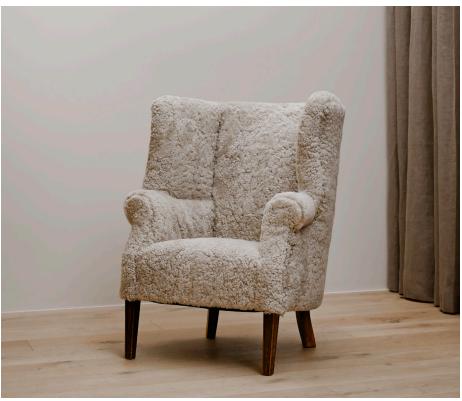

## STAHL+BAND

Halt Chair shown in Walnut and Shearling.

## HALT CHAIR

| Standard Dimensions     | Overall: 30" W x 29" D x 40" H<br>Seat Height: 18" |                                                                                                               |
|-------------------------|----------------------------------------------------|---------------------------------------------------------------------------------------------------------------|
| COM                     | 8 yards                                            | *Minimum 54" plain goods, non-reapeating pattern.<br>*COL pricing please inquire.                             |
| Available Wood Finishes | T1 T1                                              | *Additional S+B Wood Finishes available upon request. ** Refer to S+B Material Guide for additional Finishes. |
|                         | White Oak Walnut                                   |                                                                                                               |
| List Price *            | \$5,500                                            | * List pricing is subject to change and does not include shipping.                                            |