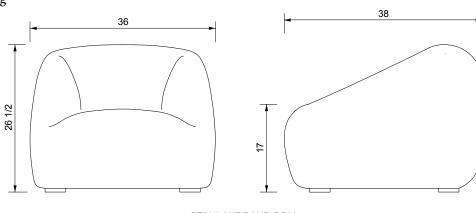

## POUF LO

| Standard Dimensions          | Overall: 36" W x 38" D x 26½" H<br>Seat Height: 17" |                                                                                                                 |
|------------------------------|-----------------------------------------------------|-----------------------------------------------------------------------------------------------------------------|
| COM                          | 6 yards                                             | * Minimum 54" plain goods, non-repeating pattern.<br>* COL pricing please inquire.                              |
| Available Wood Feet Finishes | T1 T1                                               | *Additional S+B Wood Finishes available upon request. ** Refer to S+B Material Guide for additional Finishes.   |
|                              | White Oak Walnut                                    |                                                                                                                 |
| List Price *                 | \$6,450                                             | *List pricing is subject to change and does not include shipping. **Additional direct cost in leather of \$300. |

## Specification Drawing

STAHLANDBAND.COM INFO@STAHLANDBAND.COM 424.228.4134