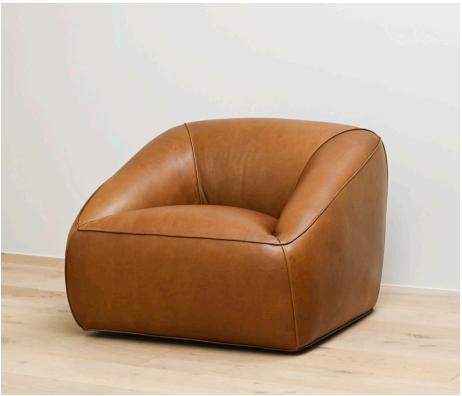

## STAHL+BAND





Pouf Lo shown in Leather and Iroko.

## POUF LO

| Standard Dimensions          | Overall: 36" W x 38" D x 26½" H<br>Seat Height: 17" |                                                                                                                 |
|------------------------------|-----------------------------------------------------|-----------------------------------------------------------------------------------------------------------------|
| COM                          | 6 yards                                             | * Minimum 54" plain goods, non-repeating pattern.<br>* COL pricing please inquire.                              |
| Available Wood Feet Finishes | T1 T1                                               | *Additional S+B Wood Finishes available upon request. ** Re