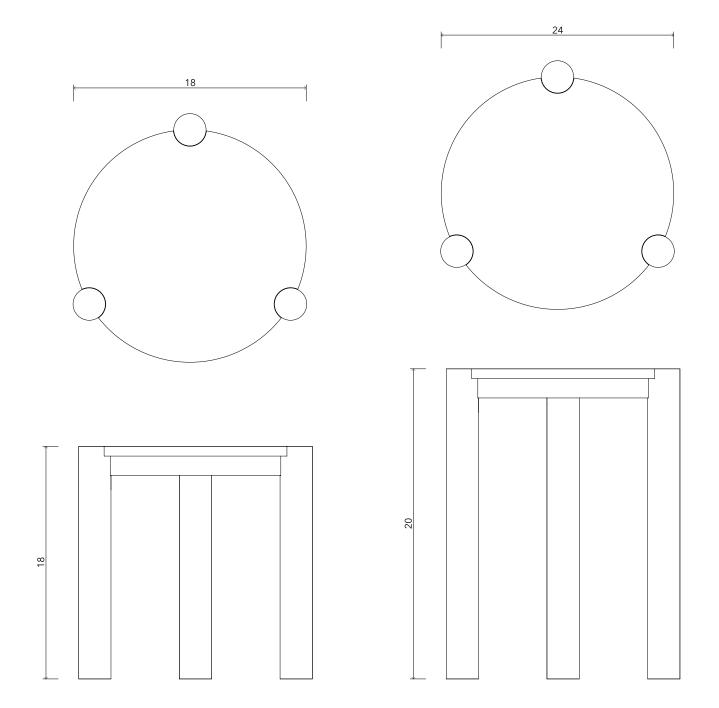

## DREI WAVE SIDE TABLE

| Standard Dimensions          |            | Short: 18" DIA x 18" H<br>Tall: 24" DIA x 20" H                                |         |                                        |      |                                                                    |                                                                                                               |
|------------------------------|------------|--------------------------------------------------------------------------------|---------|----------------------------------------|------|--------------------------------------------------------------------|---------------------------------------------------------------------------------------------------------------|
| Available Wood Finishes      |            | T1                                                                             | T1      | T                                      |      | T2                                                                 | *Additional S+B Wood Finishes available upon request. ** Refer to S+B Material Guide for additional Finishes. |
|                              |            | Ash                                                                            | White ( | Dak Wali                               | ut   | Wirebrushed Cherry                                                 |                                                                                                               |
| Available Stone Top Finishes |            |                                                                                |         |                                        | A    |                                                                    | *Additional S+B Metal Finishes available upon request.                                                        |
|                              |            | Limestone                                                                      | Travert | ine Calac                              | atta | Onyx                                                               |                                                                                                               |
| List Price *                 | All Wood:  | Short Tall Tier 1 - \$5,250 Tier 1 - \$6,200 Tier 2 - \$5,500 Tier 2 - \$6,450 |         |                                        |      | * List pricing is subject to change and does not include shipping. |                                                                                                               |
|                              | Stone Top: |                                                                                |         | Tall Tier 1 – \$6,500 Tier 2 – \$6,700 |      |                                                                    |                                                                                                               |