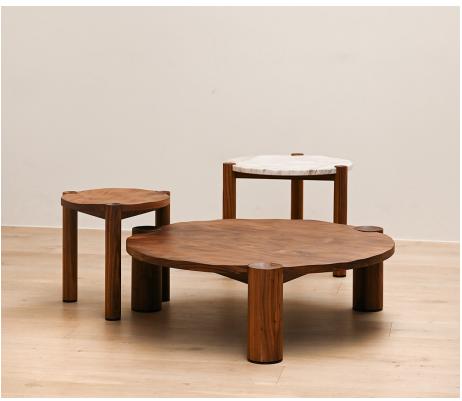

## STAHL+BAND

Drei Wave Side Table shown in Walnut and Calacatta.

## DREI WAVE SIDE TABLE

| Standard Dimensions          |            | Short: 18" DIA x 18" H<br>Tall: 24" DIA x 20" H                                |         |                                        |      |                                                                    |                                                                                                               |
|------------------------------|------------|--------------------------------------------------------------------------------|---------|----------------------------------------|------|--------------------------------------------------------------------|---------------------------------------------------------------------------------------------------------------|
| Available Wood Finishes      |            | T1                                                                             | T1      | T                                      |      | T2                                                                 | *Additional S+B Wood Finishes available upon request. ** Refer to S+B Material Guide for additional Finishes. |
|                              |            | Ash                                                                            | White ( | Dak Wali                               | ut   | Wirebrushed Cherry                                                 |                                                                                                               |
| Available Stone Top Finishes |            |                                                                                |         |                                        | A    |                                                                    | *Additional S+B Metal Finishes available upon request.                                                        |
|                              |            | Limestone                                                                      | Travert | ine Calac                              | atta | Onyx                                                               |                                                                                                               |
| List Price *                 | All Wood:  | Short Tall Tier 1 - \$5,250 Tier 1 - \$6,200 Tier 2 - \$5,500 Tier 2 - \$6,450 |         |                                        |      | * List pricing is subject to change and does not include shipping. |                                                                                                               |
|                              | Stone Top: |                                                                                |         | Tall Tier 1 – \$6,500 Tier 2 – \$6,700 |      |                                                                    |                                                                                                               |