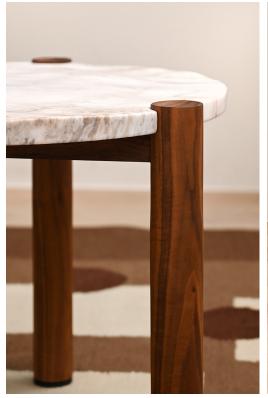

## STAHL+BAND





Drei Wave Side Table shown in Walnut and Calacatta.

## DREI WAVE SIDE TABLE

| Standard Dimensions          |            | Short: 18" DIA x 18" H<br>Tall: 24" DIA x 20" H                                |         |                                        |      |                                                                    |                                                                                                               |
|------------------------------|------------|--------------------------------------------------------------------------------|---------|----------------------------------------|------|--------------------------------------------------------------------|---------------------------------------------------------------------------------------------------