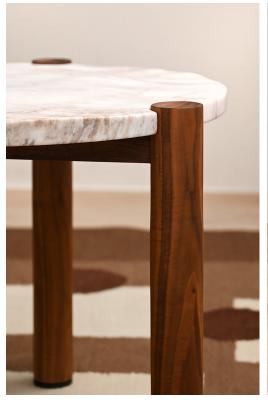

## STAHL+BAND





Drei Wave Side Table shown in Walnut and Calacatta.

## DREI WAVE SIDE TABLE

| Standard Dimensions          |            | Short: 18" DIA x 18" H<br>Tall: 24" DIA x 20" H |                                                                        |      |