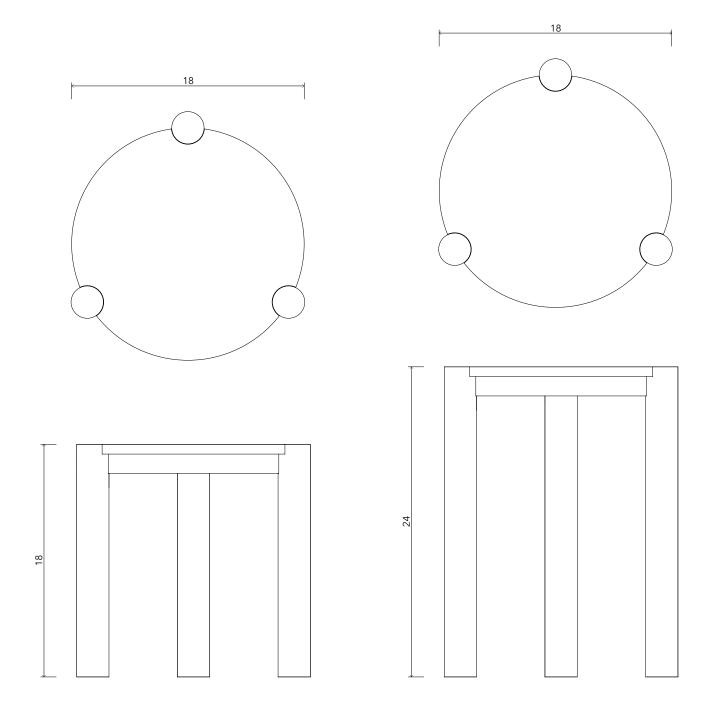

## DREI WAVE SIDE TABLE

| Standard Dimensions          |            | Short: 18" DIA x 18" H<br>Tall: 24" DIA x 20" H |                                                                        |      |                                                                                                                                                                                                                                                                                                                                                                                                                                                                                                                                                                                                                                                                                                                                                                                                                                                                                                                                                                                                                                                                                                                                                                                                                                                                                                                                                                                                                                                                                                                                                                                                                                                                                                                                                                                                                                                                                                                                                                                                                                                                                                                                |       |               |                                                                                                              |
|------------------------------|------------|-------------------------------------------------|------------------------------------------------------------------------|------|--------------------------------------------------------------------------------------------------------------------------------------------------------------------------------------------------------------------------------------------------------------------------------------------------------------------------------------------------------------------------------------------------------------------------------------------------------------------------------------------------------------------------------------------------------------------------------------------------------------------------------------------------------------------------------------------------------------------------------------------------------------------------------------------------------------------------------------------------------------------------------------------------------------------------------------------------------------------------------------------------------------------------------------------------------------------------------------------------------------------------------------------------------------------------------------------------------------------------------------------------------------------------------------------------------------------------------------------------------------------------------------------------------------------------------------------------------------------------------------------------------------------------------------------------------------------------------------------------------------------------------------------------------------------------------------------------------------------------------------------------------------------------------------------------------------------------------------------------------------------------------------------------------------------------------------------------------------------------------------------------------------------------------------------------------------------------------------------------------------------------------|-------|---------------|--------------------------------------------------------------------------------------------------------------|
| Available Wood Finishes      |            | T1                                              | T1                                                                     |      | TI                                                                                                                                                                                                                                                                                                                                                                                                                                                                                                                                                                                                                                                                                                                                                                                                                                                                                                                                                                                                                                                                                                                                                                                                                                                                                                                                                                                                                                                                                                                                                                                                                                                                                                                                                                                                                                                                                                                                                                                                                                                                                                                             | 7     | T2            | *Additional S+B Wood Finishes available upon request. **Refer to S+B Material Guide for additional Finishes. |
|                              |            | Ash                                             | White (                                                                | Oak  | Walnut                                                                                                                                                                                                                                                                                                                                                                                                                                                                                                                                                                                                                                                                                                                                                                                                                                                                                                                                                                                                                                                                                                                                                                                                                                                                                                                                                                                                                                                                                                                                                                                                                                                                                                                                                                                                                                                                                                                                                                                                                                                                                                                         | Wireb | rushed Cherry |                                                                                                              |
| Available Stone Top Finishes |            |                                                 |                                                                        |      | The state of the s |       |               | *Additional S+B Metal Finishes available upon request.                                                       |
|                              |            | Limestone                                       | Traveri                                                                | tine | Calacatta                                                                                                                                                                                                                                                                                                                                                                                                                                                                                                                                                                                                                                                                                                                                                                                                                                                                                                                                                                                                                                                                                                                                                                                                                                                                                                                                                                                                                                                                                                                                                                                                                                                                                                                                                                                                                                                                                                                                                                                                                                                                                                                      | a O   | пух           |                                                                                                              |
| List Price *                 | All Wood:  | Tier 1 – \$-                                    | Tall ier 1 – \$4,990 Tier 1 – \$6,200 ier 2 – \$5,250 Tier 2 – \$6,450 |      |                                                                                                                                                                                                                                                                                                                                                                                                                                                                                                                                                                                                                                                                                                                                                                                                                                                                                                                                                                                                                                                                                                                                                                                                                                                                                                                                                                                                                                                                                                                                                                                                                                                                                                                                                                                                                                                                                                                                                                                                                                                                                                                                |       |               | *List pricing is subject to change and does not include shipping.                                            |
|                              | Stone Top: | Short Tier 1 – \$ Tier 2 – \$                   |                                                                        |      | t 1 – \$6,5<br>t 2 – \$6,7                                                                                                                                                                                                                                                                                                                                                                                                                                                                                                                                                                                                                                                                                                                                                                                                                                                                                                                                                                                                                                                                                                                                                                                                                                                                                                                                                                                                                                                                                                                                                                                                                                                                                                                                                                                                                                                                                                                                                                                                                                                                                                     |       |               |                                                                                                              |