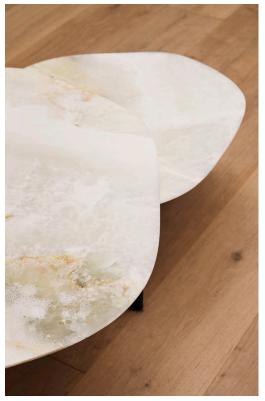

## STAHL+BAND

Netz Stacking Coffee Table shown in Blackened Steel and Custom Onyx.