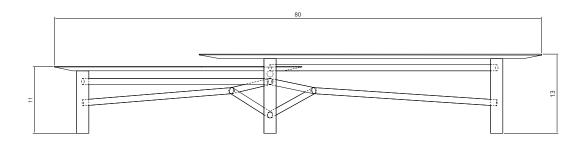

## Specification Drawing

## NETZ NESTING COFFEE TABLE

| Standard Dimensions      | Overall: 80" L x 46 ½" W x 13" H                                                                 |                                                                                                                 |
|--------------------------|--------------------------------------------------------------------------------------------------|-----------------------------------------------------------------------------------------------------------------|
| Available Metal Wrap     |                                                                                                  |                                                                                                                 |
|                          | Blackened Steel                                                                                  |                                                                                                                 |
| Available Rush Wrap      |                                                                                                  |                                                                                                                 |
|                          | Natural                                                                                          |                                                                                                                 |
| Available Leather Wrap   |                                                                                                  |                                                                                                                 |
|                          | Natural Black Cognac Greeen                                                                      |                                                                                                                 |
| Available Stone Finishes |                                                                                                  | *Additional S+B Stone Finishes available upon request<br>** Refer to S+B Material Guide for additional Finishes |
|                          | Limestone Travertine Calacatta Nero Storm                                                        |                                                                                                                 |
| List Price *             | \$6,400 – Steel or Rush   Stone<br>\$8,900 – Steel or Rush   Marble<br>\$8,500 – Leather   Stone | *List pricing is subject to change and does not include shipping.                                               |
|                          | \$10,500 - Leather   Marble                                                                      |                                                                                                                 |