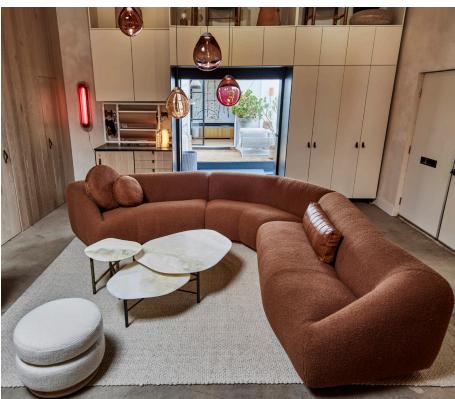

## STAHL+BAND

Netz Stacking Coffee Table shown in Blackened Steel and Custom Onyx.