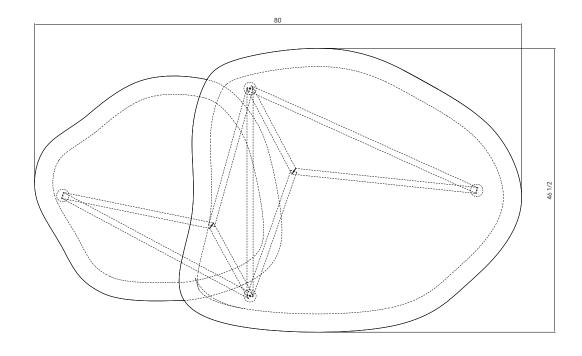

## Specification Drawing

## NETZ NESTING COFFEE TABLE

| Standard Dimensions      | Overall: 80" L x 46 ½" W x 13" H                                                                 |                                                                                                                 |
|--------------------------|--------------------------------------------------------------------------------------------------|-----------------------------------------------------------------------------------------------------------------|
| Available Metal Wrap     |                                                                                                  |                                                                                                                 |
|                          | Blackened Steel                                                                                  |                                                                                                                 |
| Available Rush Wrap      |                                                                                                  |                                                                                                                 |
|                          | Natural                                                                                          |                                                                                                                 |
| Available Leather Wrap   |                                                                                                  |                                                                                                                 |
|                          | Natural Black Cognac Greeen                                                                      |                                                                                                                 |
| Available Stone Finishes |                                                                                                  | *Additional S+B Stone Finishes available upon request<br>** Refer to S+B Material Guide for additional Finishes |
|                          | Limestone Travertine Calacatta Nero Storm                                                        |                                                                                                                 |
| List Price *             | \$6,400 – Steel or Rush   Stone<br>\$8,900 – Steel or Rush   Marble<br>\$8,500 – Leather   Stone | *List pricing is subject to change and does not include shipping.                                               |
|                          | \$10,500 - Leather   Marble                                                                      |                                                                                                                 |