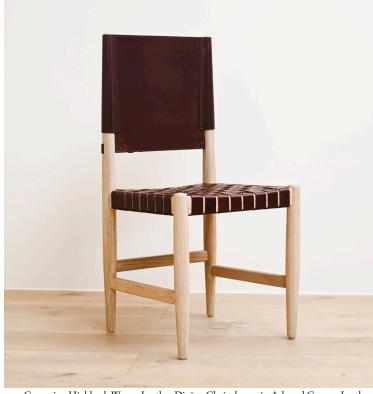

## STAHL+BAND

Campaign Highback Woven Leather Dining Chair shown in Ash and Cognac Leather.

## CAMPAIGN HIGHBACK WOVEN LEATHER DINING CHAIR

| Standard Dimensions     | Overall: 18½" W x 18½" D x 38" H<br>Seat Height: 18"H |          |                        |                                                                                                               |
|-------------------------|-------------------------------------------------------|----------|------------------------|---------------------------------------------------------------------------------------------------------------|
| Available Wood Finishes | TI                                                    | T1       | T1 T2                  | *Additional S+B Wood Finishes available upon request. ** Refer to S+B Material Guide for additional Finishes. |
|                         | Ash W                                                 | hite Oak | Walnut Charred Red Oak |                                                                                                               |
| Available Leather       |                                                       |          |                        |                                                                                                               |
|                         | Natural                                               | Black    | Cognac                 |                                                                                                               |
| List Price *            | Tier 1 – \$4,4                                        | .95      |                        | *List pricing is subject to change and does not include shipping.                                             |