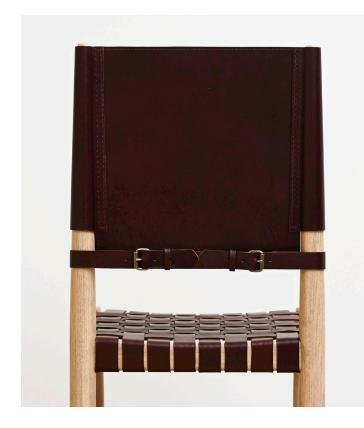

## STAHL+BAND

Campaign Highback Woven Leather Dining Chair shown in Ash and Cognac Leather.

## CAMPAIGN HIGHBACK WOVEN LEATHER DINING CHAIR

| Standard Dimensions     | Overall: 18½" W x 18½" D x 38" H<br>Seat Height: 18"H |          |                        |                                                                                                               |
|-------------------------|-------------------------------------------------------|----------|------------------------|---------------------------------------------------------------------------------------------------------------|
| Available Wood Finishes | TI                                                    | T1       | T1 T2                  | *Additional S+B Wood Finishes available upon request. ** Refer to S+B Material Guide for additional Finishes. |
|                         | Ash W                                                 | hite Oak | Walnut Charred Red Oak |                                                                                                               |
| Available Leather       |                                                       |          |                        |                                                                                                               |
|                         | Natural                                               | Black    | Cognac                 |                                                                                                               |
| List Price *            | Tier 1 – \$4,4                                        | .95      |                        | *List pricing is subject to change and does not include shipping.                                             |