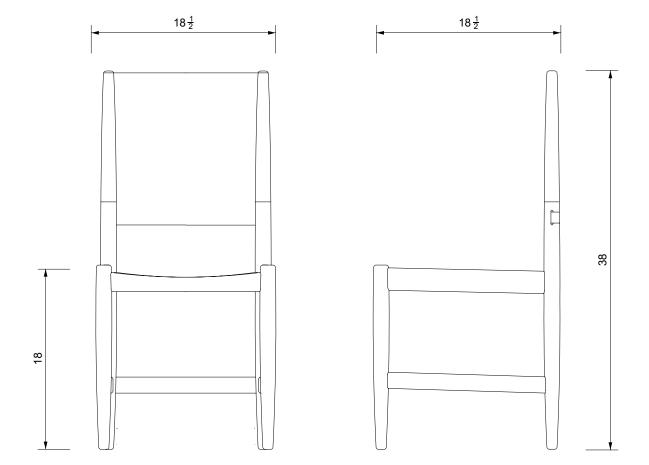

## CAMPAIGN HIGHBACK WOVEN LEATHER DINING CHAIR

| Standard Dimensions     | Overall: 18½" W x 18½" D x 38" H<br>Seat Height: 18"H |          |                        |                                                                                                               |
|-------------------------|-------------------------------------------------------|----------|------------------------|---------------------------------------------------------------------------------------------------------------|
| Available Wood Finishes | TI                                                    | T1       | T1 T2                  | *Additional S+B Wood Finishes available upon request. ** Refer to S+B Material Guide for additional Finishes. |
|                         | Ash W                                                 | hite Oak | Walnut Charred Red Oak |                                                                                                               |
| Available Leather       |                                                       |          |                        |                                                                                                               |
|                         | Natural                                               | Black    | Cognac                 |                                                                                                               |
| List Price *            | Tier 1 – \$4,4                                        | .95      |                        | *List pricing is subject to change and does not include shipping.                                             |