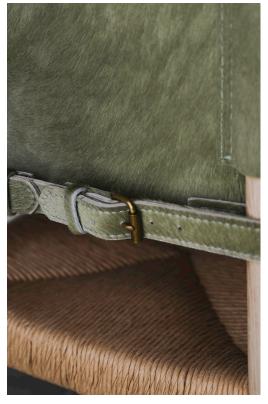

## STAHL+BAND

Campaign Highback Rush Dining Chair shown in White Oak, Pony and Natural Rush.

## CAMPAIGN HIGHBACK RUSH DINING CHAIR

| Standard Dimensions     | Overall: 18 ½" W x 18 ½" D x 38" H<br>Seat Height: 18" H |                                                                                                               |  |  |
|-------------------------|----------------------------------------------------------|---------------------------------------------------------------------------------------------------------------|--|--|
| Available Wood Finishes | T1 T1 T2  Ash White Oak Walnut Charred Red O             | *Additional S+B Wood Finishes available upon request.  **Refer to S+B Material Guide for additional Finishes. |  |  |
| Available Leather       | Natural Black Cognac                                     |                                                                                                               |  |  |
| Available Wrapping      | Natural Black Danish Rush Cord                           |                                                                                                               |  |  |
| List Price *            | Tier 1 – \$4,200<br>Tier 2 – \$4,200                     | *List pricing is subject to change and does not include shipping.                                             |  |  |