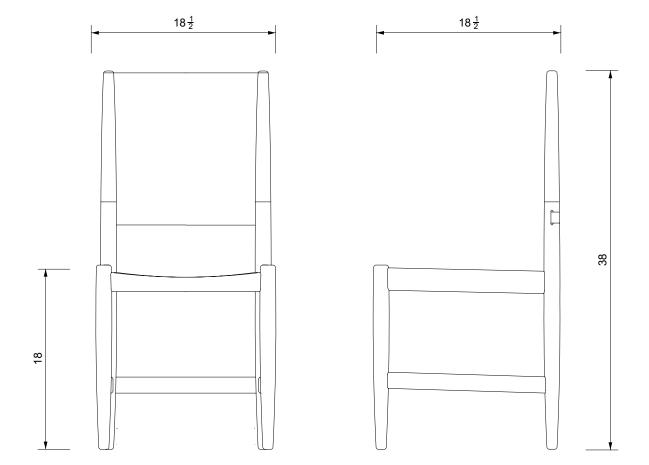

## CAMPAIGN HIGHBACK WOVEN LEATHER DINING CHAIR

| Standard Dimensions     | Overall: 18 ½" W x 18 ½" D x 38" H<br>Seat Height: 18"H |                                                                                                               |
|-------------------------|---------------------------------------------------------|---------------------------------------------------------------------------------------------------------------|
| Available Wood Finishes | TI TI T2                                                | *Additional S+B Wood Finishes available upon request. ** Refer to S+B Material Guide for additional Finishes. |
|                         | Ash White Oak Walnut Charred Red Oak                    |                                                                                                               |
| Available Leather       |                                                         |                                                                                                               |
|                         | Natural Black Cognac                                    |                                                                                                               |
| List Price *            | Tier 1 – \$4 000                                        | *List pricing is subject to change and does not include shipping.                                             |