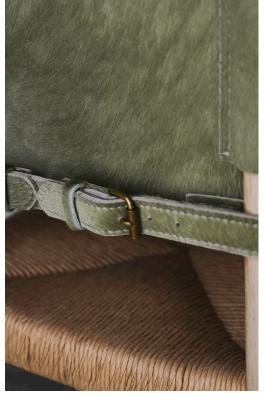

## STAHL+BAND

Campaign Highback Rush Dining Chair shown in White Oak, Pony and Natural Rush.

## CAMPAIGN HIGHBACK RUSH DINING CHAIR

Tier 2 – \$3,990

| Standard Dimensions     | Overall: 18 ½" W x 18 ½" D x 38" H<br>Seat Height: 18" H |                                                                                                               |  |
|-------------------------|----------------------------------------------------------|---------------------------------------------------------------------------------------------------------------|--|
| Available Wood Finishes | T1 T1 T1 T2  Ash White Oak Walnut Charred Re             | *Additional S+B Wood Finishes available upon request. ** Refer to S+B Material Guide for additional Finishes. |  |
| Available Leather       | Asi) White Oak Walnu Charrea Re                          | u Ouk                                                                                                         |  |
| Available Wrapping      | Natural Black Cognac                                     |                                                                                                               |  |
| List Price *            | Natural Black Danish Rush Cord Tier 1 – \$3,845          | * List pricing is subject to change and does not include shipping.                                            |  |