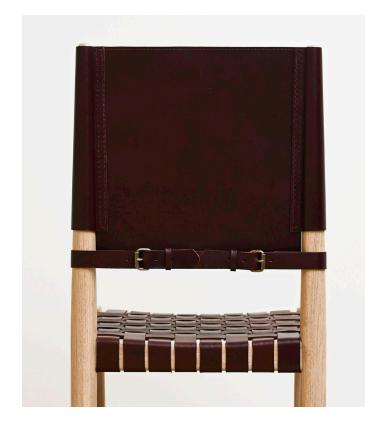

## STAHL+BAND

Campaign Highback Woven Leather Dining Chair shown in Ash and Cognac Leather.

## CAMPAIGN HIGHBACK WOVEN LEATHER DINING CHAIR

| Standard Dimensions     | Overall: 18 ½" W x 18 ½" D x 38" H<br>Seat Height: 18"H |                                                                                                               |
|-------------------------|---------------------------------------------------------|---------------------------------------------------------------------------------------------------------------|
| Available Wood Finishes | TI TI T2                                                | *Additional S+B Wood Finishes available upon request. ** Refer to S+B Material Guide for additional Finishes. |
|                         | Ash White Oak Walnut Charred Red Oak                    |                                                                                                               |
| Available Leather       |                                                         |                                                                                                               |
|                         | Natural Black Cognac                                    |                                                                                                               |
| List Price *            | Tier 1 – \$4 000                                        | *List pricing is subject to change and does not include shipping.                                             |