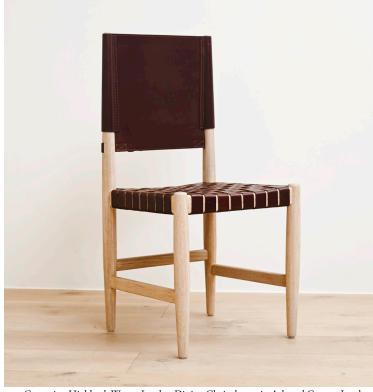

## STAHL+BAND

Campaign Highback Woven Leather Dining Chair shown in Ash and Cognac Leather.

## CAMPAIGN HIGHBACK WOVEN LEATHER DINING CHAIR

| Standard Dimensions     | Overall: 18 ½" W x 18 ½" D x 38" H<br>Seat Height: 18"H |                                                                                                               |
|-------------------------|---------------------------------------------------------|---------------------------------------------------------------------------------------------------------------|
| Available Wood Finishes | TI TI T2                                                | *Additional S+B Wood Finishes available upon request. ** Refer to S+B Material Guide for additional Finishes. |
|                         | Ash White Oak Walnut Charred Red Oak                    |                                                                                                               |
| Available Leather       |                                                         |                                                                                                               |
|                         | Natural Black Cognac                                    |                                                                                                               |
| List Price *            | Tier 1 – \$4 000                                        | *List pricing is subject to change and does not include shipping.                                             |