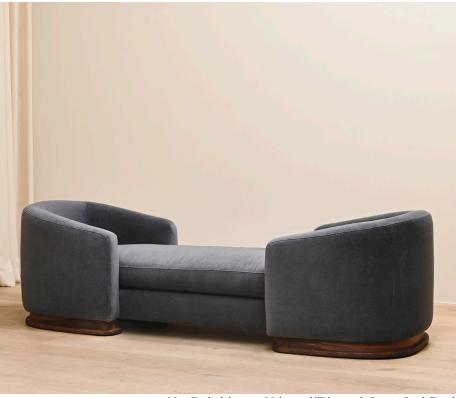

## STAHL+BAND

Maas Daybed shown in Mohair and Walnut with Custom Stitch Detail.

## MAAS DAYBED

| Standard Dimensions      | Overall: 88" L x 30" W x 26" H<br>Seat Height: 16" |                                                                                                                   |
|--------------------------|----------------------------------------------------|-------------------------------------------------------------------------------------------------------------------|
| COM                      | 19 yards                                           | *Minimum 54" plain goods, non-repeating pattern.                                                                  |
| Available Wood Finishes  | TI TI                                              | *Additional S+B Wood Finishes available upon request. **Refer to S+B Material Guide for additional Finishes.      |
|                          | White Oak Walnut                                   |                                                                                                                   |
| Available Metal Finishes |                                                    |                                                                                                                   |
|                          | Brass Antiqued Brass                               |                                                                                                                   |
| List Price *             | \$15,950                                           | *List pricing is subject to change and does not include shipping.<br>*Additional \$2,200 for Custom Stitch Detail |