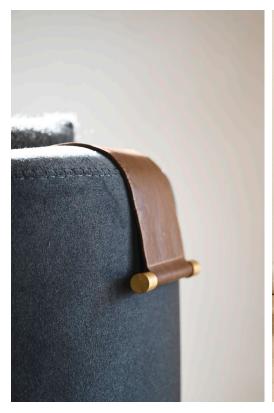

## STAHL+BAND

Maas Daybed shown in Mohair and Walnut with Custom Stitch Detail.