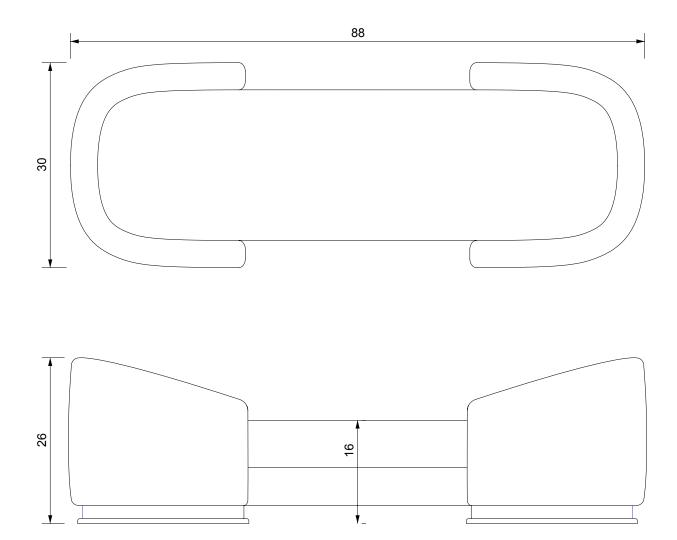

## MAAS DAYBED

| Standard Dimensions      | Overall: 88" L x 30" W x 26" H<br>Seat Height: 16" |                                                                                                                   |
|--------------------------|----------------------------------------------------|-------------------------------------------------------------------------------------------------------------------|
| COM                      | 19 yards                                           | *Minimum 54" plain goods, non-repeating pattern.                                                                  |
| Available Wood Finishes  | TI TI                                              | *Additional S+B Wood Finishes available upon request. **Refer to S+B Material Guide for additional Finishes.      |
|                          | White Oak Walnut                                   |                                                                                                                   |
| Available Metal Finishes |                                                    |                                                                                                                   |
|                          | Brass Antiqued Brass                               |                                                                                                                   |
| List Price *             | \$15,950                                           | *List pricing is subject to change and does not include shipping.<br>*Additional \$2,200 for Custom Stitch Detail |