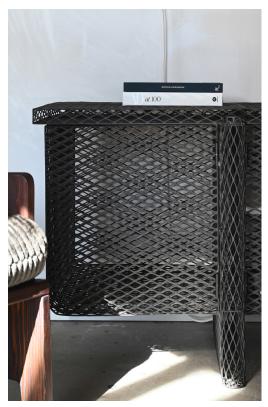

## STAHL+BAND

Wabern Credenza shown in Black Powder Coated Steel (left), White Powder Coated Steel (right).