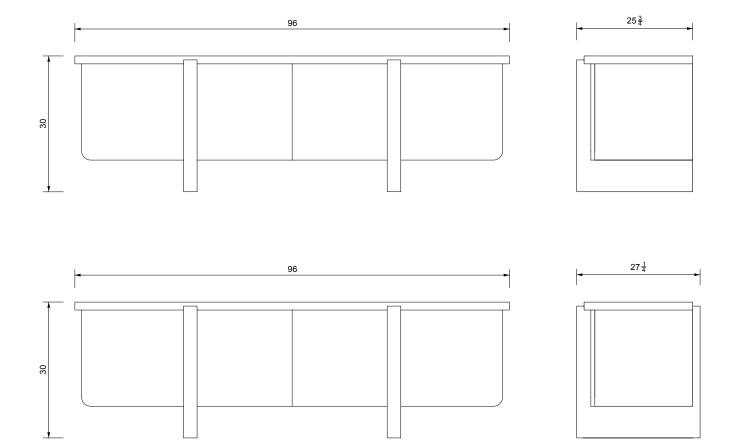

## WABERN CREDENZA EXPANDED STEEL

| Standard Dimensions      | Flush Back: 96" W x 25 ¾" D x 30" H<br>Non Flush Back: 96" W x 27 ¼" D x 30" H |         |          |       |            |                                         |
|--------------------------|--------------------------------------------------------------------------------|---------|----------|-------|------------|-----------------------------------------|
| Available Powder Coating | Black                                                                          | White O | Ox Blood | Green | Char Brown |                                         |
| T. D. *                  | 417.105                                                                        |         |          |       |            | *************************************** |