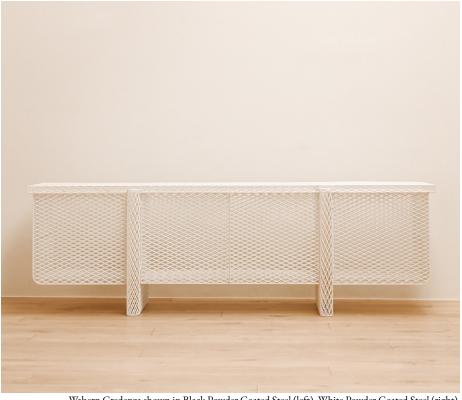

## STAHL+BAND

Wabern Credenza shown in Black Powder Coated Steel (left), White Powder Coated Steel (right).