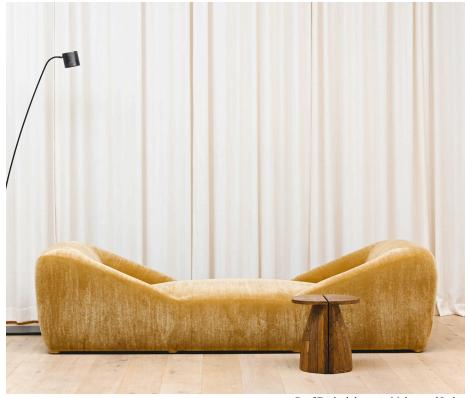

## STAHL+BAND





Pouf Daybed shown in Mohair and Iroko.

## POUF LO DAYBED

| Standard Dimensions     | Overall: 108" L x 36" W x 26 ½" H<br>Seat Height: 17 ½" |                                                                                                               |
|-------------------------|---------------------------------------------------------|---------------------------------------------------------------------------------------------------------------|
| COM                     | 14 yards                                                | *Minimum 54" plain goods, non-repeating pattern.<br>* COL pricing please inquire.                             |
| Available Wood Finishes | T1 T1                                                   | *Additional S+B Wood Finishes available upon request. ** Re