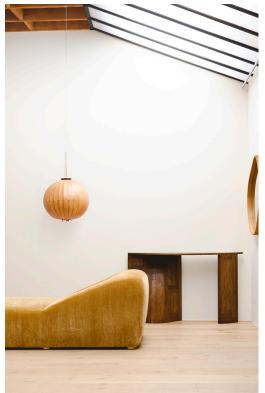

## STAHL+BAND





Pouf Daybed shown in Mohair and Iroko.

## POUF LO DAYBED

| Standard Dimensions     | Overall: 108" L x 36" W x 26 ½" H<br>Seat Height: 17 ½" |                                                                                                               |
|-------------------------|---------------------------------------------------------|---------------------------------------------------------------------------------------------------------------|
| COM                     | 14 yards                                                | *Minimum 54" plain goods, non-repeating pattern.<br>* COL pricing please inquire.                             |
| Available Wood Finishes | T1 T1                                                   | *Additional S+B Wood Finishes available upon request. **