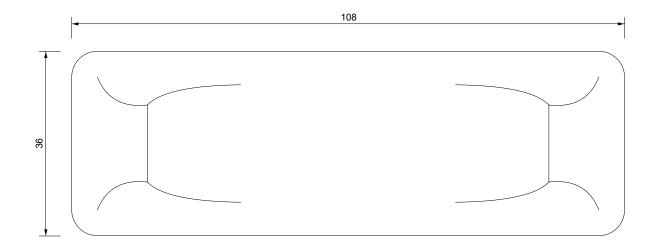

## POUF LO DAYBED

| Standard Dimensions     | Overall: 108" L x 36" W x 26 ½" H<br>Seat Height: 17 ½" |                                                                                                               |
|-------------------------|---------------------------------------------------------|---------------------------------------------------------------------------------------------------------------|
| COM                     | 14 yards                                                | *Minimum 54" plain goods, non-repeating pattern.<br>* COL pricing please inquire.                             |
| Available Wood Finishes | T1 T1                                                   | *Additional S+B Wood Finishes available upon request. ** Refer to S+B Material Guide for additional Finishes. |
|                         | White Oak Walnut                                        |                                                                                                               |
| List Price *            | \$16,125                                                | * List pricing is subject to change and does not include shipping.                                            |