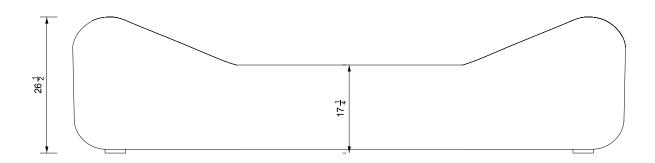

## POUF LO DAYBED

| Standard Dimensions     | Overall: 108" L x 36" W x 26 ½" H<br>Seat Height: 17 ½" |                                                                                                               |
|-------------------------|---------------------------------------------------------|---------------------------------------------------------------------------------------------------------------|
| COM                     | 14 yards                                                | *Minimum 54" plain goods, non-repeating pattern.<br>* COL pricing please inquire.                             |
| Available Wood Finishes | T1 T1                                                   | *Additional S+B Wood Finishes available upon request. ** Refer to S+B Material Guide for additional Finishes. |
|                         | White Oak Walnut                                        |                                                                                                               |
| List Price *            | \$16,125                                                | * List pricing is subject to change and does not include shipping.                                            |