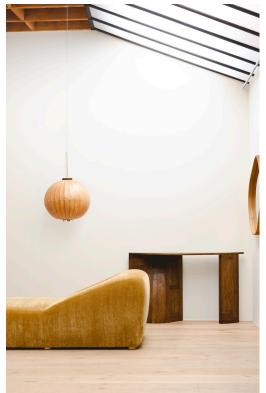

## STAHL+BAND





Pouf Daybed shown in Mohair and Iroko.

## POUF LO DAYBED

| Standard Dimensions     | Overall: 108" L x 36" W x 26 ½" H<br>Seat Height: 17 ¼" |                                                                                                                  |
|-------------------------|---------------------------------------------------------|------------------------------------------------------------------------------------------------------------------|
| COM                     | 14 yards                                                | * Minimum 54" plain goods, non-repeating pattern.<br>* COL pricing please inquire.                               |
| Available Wood Finishes | T1 T1                                                   | *Additional S+B Wood Finishes available upon req