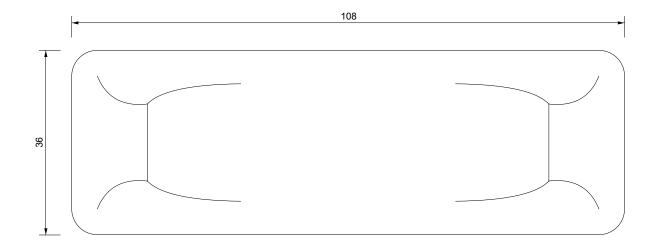

## POUF LO DAYBED

| Standard Dimensions     | Overall: 108" L x 36" W x 26 ½" H<br>Seat Height: 17 ¼" |                                                                                                                  |
|-------------------------|---------------------------------------------------------|------------------------------------------------------------------------------------------------------------------|
| COM                     | 14 yards                                                | * Minimum 54" plain goods, non-repeating pattern.<br>* COL pricing please inquire.                               |
| Available Wood Finishes | T1 T1                                                   | *Additional S+B Wood Finishes available upon request.<br>** Refer to S+B Material Guide for additional Finishes. |
|                         | White Oak Walnut                                        |                                                                                                                  |
| List Price *            | \$15,125                                                | * List pricing is subject to change and does not include shipping.                                               |