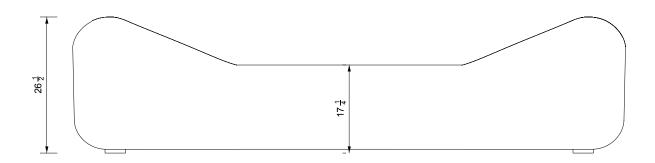

## POUF LO DAYBED

| Standard Dimensions     | Overall: 108" L x 36" W x 26 ½" H<br>Seat Height: 17 ¼" |                                                                                                                  |
|-------------------------|---------------------------------------------------------|------------------------------------------------------------------------------------------------------------------|
| COM                     | 14 yards                                                | * Minimum 54" plain goods, non-repeating pattern.<br>* COL pricing please inquire.                               |
| Available Wood Finishes | T1 T1                                                   | *Additional S+B Wood Finishes available upon request.<br>** Refer to S+B Material Guide for additional Finishes. |
|                         | White Oak Walnut                                        |                                                                                                                  |
| List Price *            | \$15,125                                                | * List pricing is subject to change and does not include shipping.                                               |