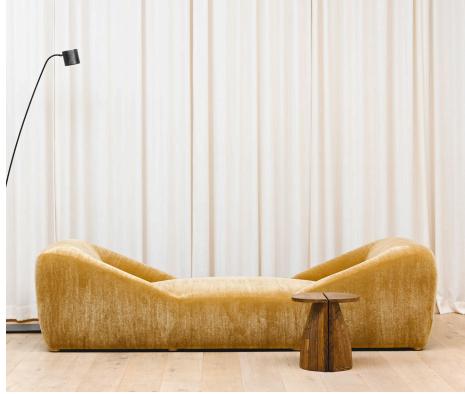

## STAHL+BAND





Pouf Daybed shown in Mohair and Iroko.

## POUF LO DAYBED

| Standard Dimensions     | Overall: 108" L x 36" W x 26 ½" H<br>Seat Height: 17 ¼" |                                                                                                                  |
|-------------------------|---------------------------------------------------------|------------------------------------------------------------------------------------------------------------------|
| COM                     | 14 yards                                                | * Minimum 54" plain goods, non-repeating pattern.<br>* COL pricing please inquire.                               |
| Available Wood Finishes | T1 T1                                                   | *Additional S+B Wood Finishes available upon reque