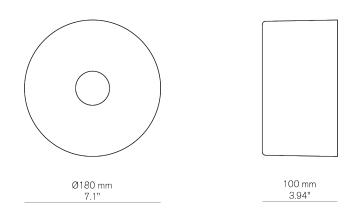

|
|                          | Junction Box Compatability:                  |                                                                       |
|                          | Suits 3.5" or 4" Octagonal box               |                                                                       |
| Available Glaze Finishes |                                              |                                                                       |
|                          | Honey Opal Leopard Spot Opal White Opal Blue |                                                                       |
| List Price *             | Contact for pricing.                         | * List pricing is subject to change and does not include<br>shipping. |

### **STAHL**+BAND

#### Specification Drawing



**Care Instructions** 

#### Lamps and Glass Shades

Lamps, glass shades and glass shells may be gently dusted with a dry microfibre cloth. If further cleaning is required, gently wipe with a damp microfibre cloth or use a mild glass cleaner, ensuring that no liquids come in to contact with any unsealed brass finishes.

# **STAHL**+BAND

#### Finishes