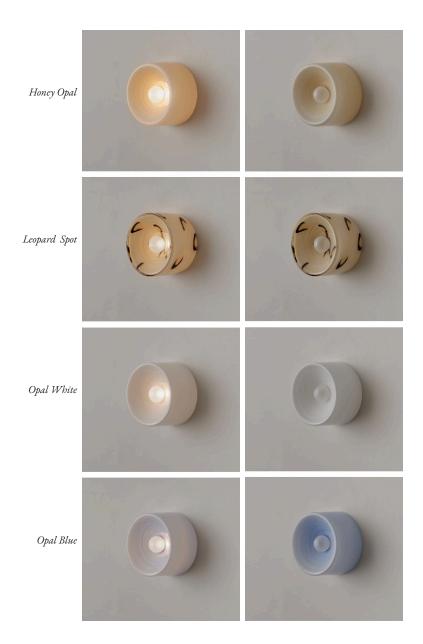

#### Finishes

# ANTON BLOWN GLASS

| Standard Dimensions      | 7" DIA x 4" D<br>Weight: 2.2 lbs             |                                                                       |
|--------------------------|----------------------------------------------|-----------------------------------------------------------------------|
| Materials                | Blown Glass                                  |                                                                       |
| Details                  | Lamp: 12V LED PCB *                          | *Hardwired lighting must be installed by a professional.              |
|                          | Specs: 2700K, 8W, 700 lm                     |                                                                       |
|                          | Driver: 12V driver supplied                  |                                                                       |
|                          | Dimming: ELV (DALI and 0/1-10V available)    |                                                                       |
|                          | UL Listed: Available at additional cost      |                                                                       |
|                          | Junction Box Compatability:                  |                                                                       |
|                          | Suits 3.5" or 4" Octagonal box               |                                                                       |
| Available Glaze Finishes |                                              |                                                                       |
|                          | Honey Opal Leopard Spot Opal White Opal Blue |                                                                       |
| List Price *             | Contact for pricing.                         | * List pricing is subject to change and does not include<br>shipping. |