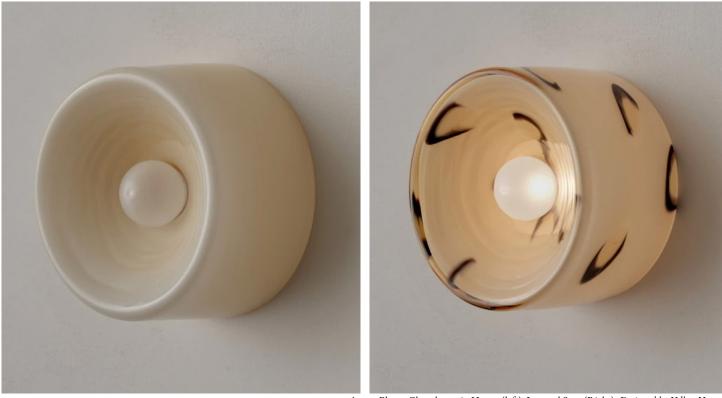

# **STAHL**+BAND

Anton Blown Glass shown in Honey (left), Leopard Spot (Right). Designed by Volker Haug.

# ANTON BLOWN GLASS

| Standard Dimensions      | 7" DIA x 4" D<br>Weight: 2.2 lbs             |                                                                       |
|--------------------------|----------------------------------------------|-----------------------------------------------------------------------|
| Materials                | Blown Glass                                  |                                                                       |
| Details                  | Lamp: 12V LED PCB *                          | *Hardwired lighting must be installed by a professional.              |
|                          | Specs: 2700K, 8W, 700 lm                     |                                                                       |
|                          | Driver: 12V driver supplied                  |                                                                       |
|                          | Dimming: ELV (DALI and 0/1-10V available)    |                                                                       |
|                          | UL Listed: Available at additional cost      |                                                                       |
|                          | Junction Box Compatability:                  |                                                                       |
|                          | Suits 3.5" or 4" Octagonal box               |                                                                       |
| Available Glaze Finishes |                                              |                                                                       |
|                          | Honey Opal Leopard Spot Opal White Opal Blue |                                                                       |
| List Price *             | Contact for pricing.                         | * List pricing is subject to change and does not include<br>shipping. |