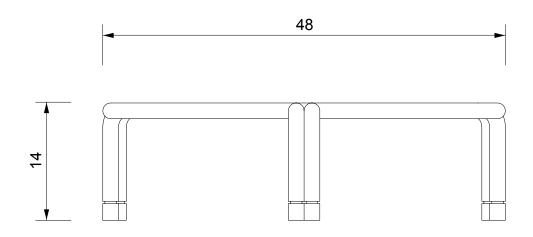

## DUBEL COFFEE TABLE

| Standard Dimensions                   | (          | Overall: 4                 | 8" DIA x   | 14" H     |             |      |                                                                                                                |
|---------------------------------------|------------|----------------------------|------------|-----------|-------------|------|----------------------------------------------------------------------------------------------------------------|
| Available Wood Finishes               |            | T1                         | T1         | TI        | T2          |      | *Additional S+B Wood Finishes available upon request.  ** Refer to S+B Material Guide for additional Finishes. |
|                                       | Į          | White Oak                  | Walnut     | Cherry    | Charred Red | Oak  |                                                                                                                |
| Available Stone + Marble Top Finishes |            |                            |            |           |             |      | * Additional S+B Stone Finishes available upon request.                                                        |
|                                       |            | Limestone                  | Travertine | Calacatta | Nero Storm  | Onyx |                                                                                                                |
| List Price *                          | Leather: 7 | Γier 1 – \$<br>Γier 2 – \$ |            |           |             |      | *List pricing is subject to change and does not include shipping.                                              |
|                                       | Stone: 7   |                            | -          |           |             |      |                                                                                                                |
|                                       | Ī          | Γier 2 – \$                | 10,500     |           |             |      |                                                                                                                |
|                                       | Marble: ]  | Гіег 1 – \$                | 10,500     |           |             |      |                                                                                                                |

## Specification Drawing