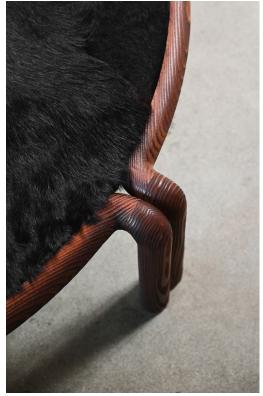

## STAHL+BAND





Dubel Coffee Table shown in Custom Douglas Fir and Pony.

## DUBEL COFFEE TABLE

| Standard Dimensions                   | (          | Overall: 4                 | 8" DIA x   | 14" H     |             |      |                                                                                                                |
|---------------------------------------|------------|----------------------------|------------|-----------|-------------|------|----------------------------------------------------------------------------------------------------------------|
| Available Wood Finishes               |            | T1                         | T1         | TI        | T2          |      | *Additional S+B Wood Finishes available upon request.  ** Refer to S+B Material Guide for additiona