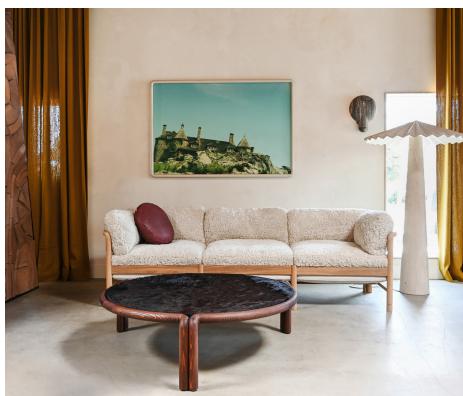

## STAHL+BAND





Dubel Coffee Table shown in Custom Douglas Fir and Pony.

## DUBEL COFFEE TABLE

| Standard Dimensions                   | (          | Overall: 4                 | 8" DIA x   | 14" H     |             |      |                                                                                                                |
|---------------------------------------|------------|----------------------------|------------|-----------|-------------|------|----------------------------------------------------------------------------------------------------------------|
| Available Wood Finishes               |            | T1                         | T1         | TI        | T2          |      | *Additional S+B Wood Finishes available upon request.  ** Refer to S+B Material Guide for additional