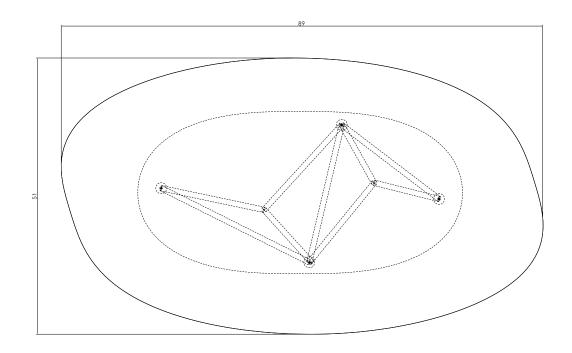

## NETZ DINING TABLE

| Standard Dimensions      | Overall: 89" L x 51" W x 29 ¾" H                                                                              |
|--------------------------|---------------------------------------------------------------------------------------------------------------|
|                          |                                                                                                               |
| Available Metal Finish   |                                                                                                               |
|                          |                                                                                                               |
|                          | Blackened Steel                                                                                               |
| Available Rush Wrap      |                                                                                                               |
| •                        |                                                                                                               |
|                          | Natural                                                                                                       |
|                          | Ivatural                                                                                                      |
| Available Leather Wrap   |                                                                                                               |
|                          | Natural Black Cognac Greeen                                                                                   |
| Available Stone Finishes | *Additional S+B Stone Finishes available upon request. **Refer to S+B Material Guide for additional Finishes. |
|                          | Limestone Travertine Calacatta Nero Storm                                                                     |
| List Price *             | \$15,000 – Steel or Rush   Stone  *List pricing is subject to change and does not include shipping.           |
|                          | \$21,189 – Steel or Rush   Marble                                                                             |
|                          | \$16,250 – Leather   Stone                                                                                    |
|                          | \$22,189 – Leather   Marble                                                                                   |

## Specification Drawing