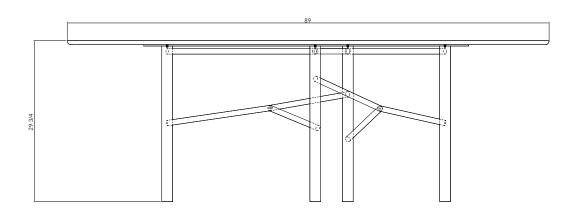

## NETZ DINING TABLE

| Standard Dimensions      | Overall: 89" L x 51" W x 29 ¾" H                                                                              |
|--------------------------|---------------------------------------------------------------------------------------------------------------|
|                          |                                                                                                               |
| Available Metal Finish   |                                                                                                               |
|                          |                                                                                                               |
|                          | Blackened Steel                                                                                               |
| Available Rush Wrap      |                                                                                                               |
| •                        |                                                                                                               |
|                          | Natural                                                                                                       |
|                          | Ivatural                                                                                                      |
| Available Leather Wrap   |                                                                                                               |
|                          | Natural Black Cognac Greeen                                                                                   |
| Available Stone Finishes | *Additional S+B Stone Finishes available upon request. **Refer to S+B Material Guide for additional Finishes. |
|                          | Limestone Travertine Calacatta Nero Storm                                                                     |
| List Price *             | \$15,000 – Steel or Rush   Stone  *List pricing is subject to change and does not include shipping.           |
|                          | \$21,189 – Steel or Rush   Marble                                                                             |
|                          | \$16,250 – Leather   Stone                                                                                    |
|                          | \$22,189 – Leather   Marble                                                                                   |

## Specification Drawing