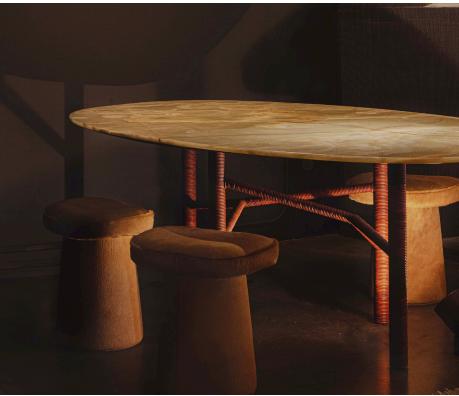

## STAHL+BAND





Netz Dining Table shown in Cognac Leather and Custom Onyx.

## NETZ DINING TABLE

| Standard Dimensions      | Overall: 89" L x 51" W x 29 ¾" H                                                                              |
|--------------------------|---------------------------------------------------------------------------------------------------------------|
|                          |                                                                                                               |
| Available Metal Finish   |                                                                                                               |
|                          |                                                                                                               |
|