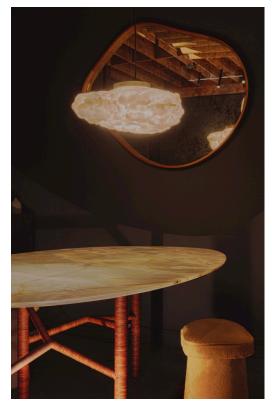

## STAHL+BAND





Netz Dining Table shown in Cognac Leather and Custom Onyx.

## NETZ DINING TABLE

| Standard Dimensions      | Overall: 89" L x 51" W x 29 ¾" H                                                                              |
|--------------------------|---------------------------------------------------------------------------------------------------------------|
|                          |                                                                                                               |
| Available Metal Finish   |                                                                                                               |
|                          |                                                                                                               |
|