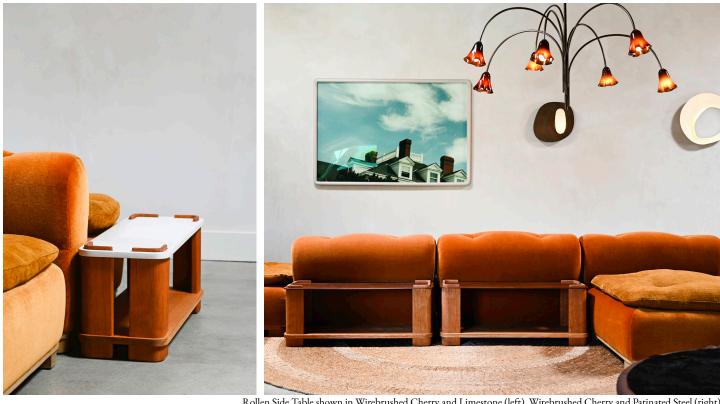

## STAHL+BAND

Rollen Side Table shown in Wirebrushed Cherry and Limestone (left), Wirebrushed Cherry and Patinated Steel (right).