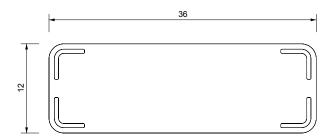

## **ROLLEN SIDE TABLE**

| Standard Dimensions      | Overall: 36" L x 12" W x 14 ½" H                                                                                                                  |
|--------------------------|---------------------------------------------------------------------------------------------------------------------------------------------------|
| Available Wood Finishes  | *Additional S+B Wood Finishes available upon request. **Refer to S+B Material Guide for additional Finishes.  Ash Walnut Iroko Wirebrushed Cherry |
| Available Metal Finishes | Brass Antiqued Brass Patinated Steel Blackened Steel                                                                                              |
| Available Stone Finishes |                                                                                                                                                   |
| List Price *             | Stone – \$6,750 (Tier 1)   \$6,900 (Tier 2)  Steel – \$6,350 (Tier 1)   \$6,550 (Tier 2)  Brass – Upon Request                                    |

## STAHL+BAND

Specification Drawing