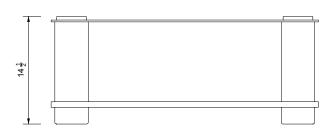

## **ROLLEN SIDE TABLE**

| Standard Dimensions      | Overall: 36" L x 12" W x 14 ½" H                                                                                                                  |
|--------------------------|---------------------------------------------------------------------------------------------------------------------------------------------------|
| Available Wood Finishes  | *Additional S+B Wood Finishes available upon request. **Refer to S+B Material Guide for additional Finishes.  Ash Walnut Iroko Wirebrushed Cherry |
| Available Metal Finishes | Brass Antiqued Brass Patinated Steel Blackened Steel                                                                                              |
| Available Stone Finishes |                                                                                                                                                   |
| List Price *             | Stone – \$6,750 (Tier 1)   \$6,900 (Tier 2)  Steel – \$6,350 (Tier 1)   \$6,550 (Tier 2)  Brass – Upon Request                                    |

## STAHL+BAND

Specification Drawing