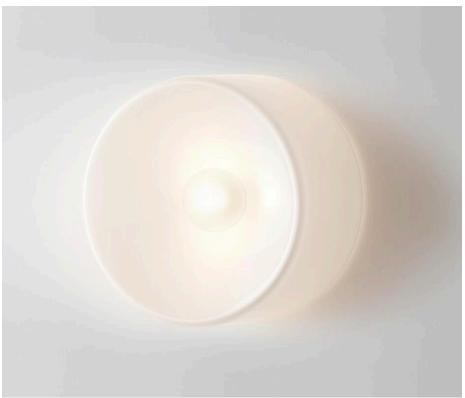

# **BLOWN GLASS ANTON**

| Standard Dimensions | Body: 7" Ø x 4" D                                                 |
|---------------------|-------------------------------------------------------------------|
|                     | Weight: 2.2 lb                                                    |
| Materials           | Blown Glass                                                       |
| Details             | Bulbs Included: 12V G4 LED (3)                                    |
|                     | Dimmable : Yes                                                    |
|                     | UL Listed : UL compatible (certification available upon request.) |
|                     | Driver included: (110V - 240V)                                    |
|                     | Customizable : Contact for inquiries.                             |
| Available Finishes  |                                                                   |
|                     | Opal                                                              |
| List Price *        | Contact For Price                                                 |