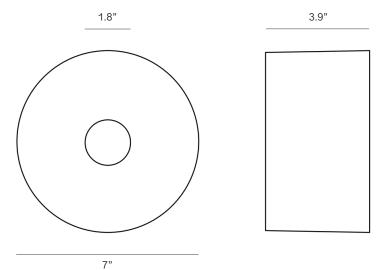

## Specification Drawing

# **BLOWN GLASS ANTON**

| Standard Dimensions | Body: 7" Ø x 4" D                                                 |
|---------------------|-------------------------------------------------------------------|
|                     | Weight: 2.2 lb                                                    |
| Materials           | Blown Glass                                                       |
| Details             | Bulbs Included: 12V G4 LED (3)                                    |
|                     | Dimmable : Yes                                                    |
|                     | UL Listed : UL compatible (certification available upon request.) |
|                     | Driver included: (110V - 240V)                                    |
|                     | Customizable : Contact for inquiries.                             |
| Available Finishes  |                                                                   |
|                     | Opal                                                              |
| List Price *        | Contact For Price                                                 |