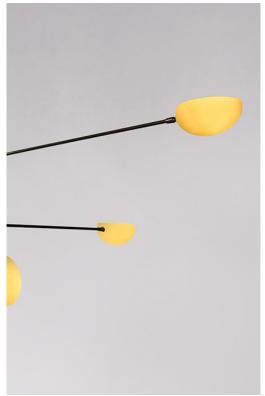

## STAHL + BAND

O Branch VII shown in Blackened Brass with White Shades

## O BRANCH VII

| Standard Dimensions    | Overall Height: 39"min        |                                                                    |
|------------------------|-------------------------------|--------------------------------------------------------------------|
|                        | Branch Length : 59"           |                                                                    |
| Light Source           | 5xg9 LED - 3.5 w / 220 - 240v |                                                                    |
| Lumens                 | 5x -350                       |                                                                    |
| Temperature            | Warm White - 2700k            |                                                                    |
| Available Metal Finish |                               |                                                                    |
|                        | Blackened Brass Brass         |                                                                    |
| Available Shade Color  |                               |                                                                    |
|                        | White Black Neutral           |                                                                    |
| List Price *           | Contact for Price             | * List pricing is subject to change and does not include shipping. |