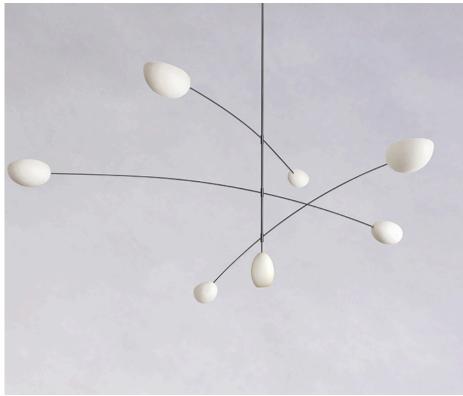

## STAHL + BAND





O Branch VII shown in Blackened Brass with White Shades

## O BRANCH VII

| Standard Dimensions    | Overall Height: 39"min        |                                                                    |
|------------------------|-------------------------------|--------------------------------------------------------------------|
|                        | Branch Length : 59"           |                                                                    |
| Light Source           | 5xg9 LED - 3.5 w / 220 - 240v |                                                                    |
| Lumens                 | 5x -350                       |                                                                    |
| Temperature            | Warm White - 2700k            |