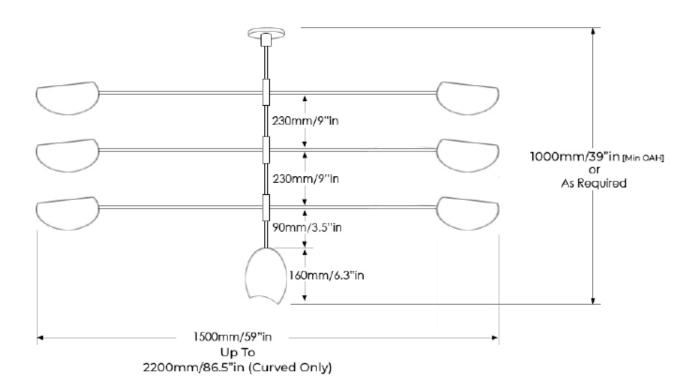

## O BRANCH VII

| Standard Dimensions    | Overall Height: 39"min        |                                                                    |
|------------------------|-------------------------------|--------------------------------------------------------------------|
|                        | Branch Length : 59"           |                                                                    |
| Light Source           | 5xg9 LED - 3.5 w / 220 - 240v |                                                                    |
| Lumens                 | 5x -350                       |                                                                    |
| Temperature            | Warm White - 2700k            |                                                                    |
| Available Metal Finish |                               |                                                                    |
|                        | Blackened Brass Brass         |                                                                    |
| Available Shade Color  |                               |                                                                    |
|                        | White Black Neutral           |                                                                    |
| List Price *           | Contact for Price             | * List pricing is subject to change and does not include shipping. |

Specification Drawing