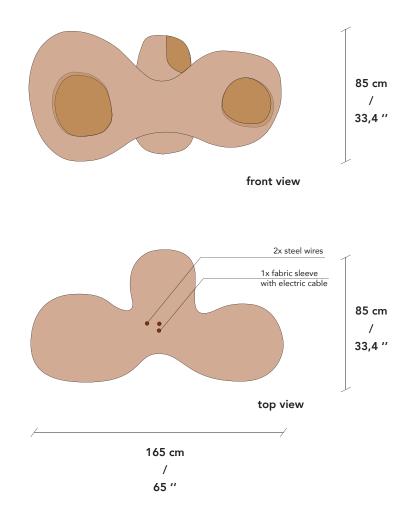

### Specification Drawing –Bosei Pendant

# **BOSEI PENDANT**

| Standard Dimensions | LARGE: 65" L x 34" W x 34" H<br>Weight: approx. 200 lbs |                 | "Limited Edition"<br>Size subjective, please expect minor changes in dimensions and weight<br>** Consult contractor for installation |             |                                                                                 |
|---------------------|---------------------------------------------------------|-----------------|--------------------------------------------------------------------------------------------------------------------------------------|-------------|---------------------------------------------------------------------------------|
|                     | SMALL: 43" L x 22" W x 22" H                            |                 |                                                                                                                                      |             |                                                                                 |
|                     | Weight: approx. 145 lbs                                 |                 |                                                                                                                                      |             |                                                                                 |
| Materials           | Gypsum, Copper                                          |                 |                                                                                                                                      |             |                                                                                 |
| Details             | Lamping: E26   120V                                     |                 |                                                                                                                                      |             |                                                                                 |
|                     | Bulbs Included: Yes (3x TALA)                           |                 |                                                                                                                                      |             |                                                                                 |
|                     | Dimmable: Yes                                           |                 |                                                                                                                                      |             |                                                                                 |
|                     | UL Listed: No - Made with UL listed Components          |                 |                                                                                                                                      |             |                                                                                 |
|                     | Electrical Cable: Copper Fabric                         |                 |                                                                                                                                      |             |                                                                                 |
| Gypsum Finishes     |                                                         |                 |                                                                                                                                      |             | * Texture and color may vary due to its natura<br>material and working process. |
|                     | Natural White Ecre                                      | u Pink Beige    | Oxide Pink                                                                                                                           | Burnt Siena |                                                                                 |
|                     |                                                         |                 |                                                                                                                                      |             |                                                                                 |
|                     | Yellow Ochre Hazel                                      | nut Green Umber | Graphite                                                                                                                             | Bone Black  |                                                                                 |
| List Price *        | Upon Request                                            | Upon Request    |                                                                                                                                      |             |                                                                                 |