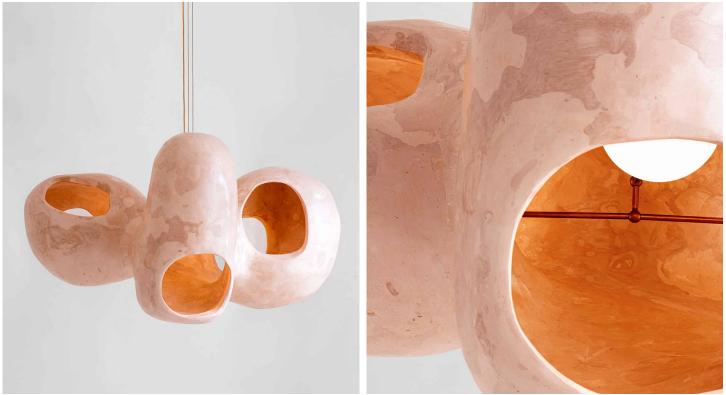

## **STAHL**+BAND

Bosei Pendant shown in Pink Beige.

# **BOSEI PENDANT**

| Standard Dimensions | LARGE: 65" L x 34" W x 34" H<br>Weight: approx. 200 lbs |                 | "Limited Edition"<br>Size subjective, please expect minor changes in dimensions and weight<br>** Consult contractor for installation |             |                                                                                 |
|---------------------|---------------------------------------------------------|-----------------|--------------------------------------------------------------------------------------------------------------------------------------|-------------|---------------------------------------------------------------------------------|
|                     | SMALL: 43" L x 22" W x 22" H                            |                 |                                                                                                                                      |             |                                                                                 |
|                     | Weight: approx. 145 lbs                                 |                 |                                                                                                                                      |             |                                                                                 |
| Materials           | Gypsum, Copper                                          |                 |                                                                                                                                      |             |                                                                                 |
| Details             | Lamping: E26   120V                                     |                 |                                                                                                                                      |             |                                                                                 |
|                     | Bulbs Included: Yes (3x TALA)                           |                 |                                                                                                                                      |             |                                                                                 |
|                     | Dimmable: Yes                                           |                 |                                                                                                                                      |             |                                                                                 |
|                     | UL Listed: No - Made with UL listed Components          |                 |                                                                                                                                      |             |                                                                                 |
|                     | Electrical Cable: Copper Fabric                         |                 |                                                                                                                                      |             |                                                                                 |
| Gypsum Finishes     |                                                         |                 |                                                                                                                                      |             | * Texture and color may vary due to its natura<br>material and working process. |
|                     | Natural White Ecre                                      | u Pink Beige    | Oxide Pink                                                                                                                           | Burnt Siena |                                                                                 |
|                     |                                                         |                 |                                                                                                                                      |             |                                                                                 |
|                     | Yellow Ochre Hazel                                      | nut Green Umber | Graphite                                                                                                                             | Bone Black  |                                                                                 |
| List Price *        | Upon Request                                            | Upon Request    |                                                                                                                                      |             |                                                                                 |