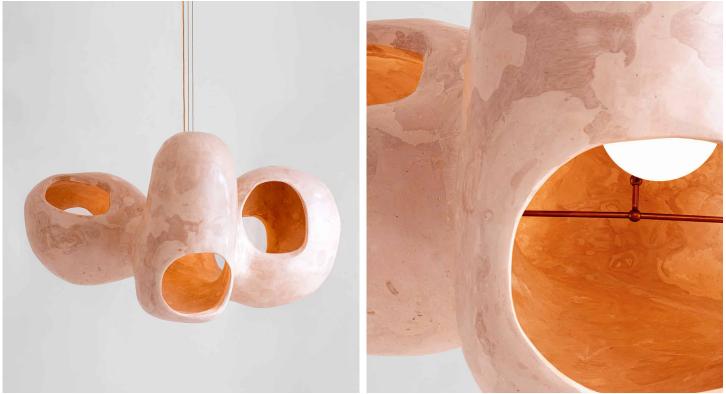

## **STAHL**+BAND

Bosei Pendant shown in Pink Beige.

# **BOSEI PENDANT**

| Standard Dimensions | LARGE: 65" L x 34" W x 34" H<br>Weight: approx. 200 lbs                     |
|---------------------|-----------------------------------------------------------------------------|
|                     | SMALL: 43" L x 22" W x 22" H                                                |
|                     | Weight: approx. 145 lbs                                                     |
| Materials           | Gypsum, Copper                                                              |
| Details             | Lamping: E26   120V                                                         |
|                     | Bulbs Included: Yes (3x TALA)                                               |
|                     | Dimmable: Yes                                                               |
|                     | UL Listed: No                                                               |
|                     | Electrical Cable: Copper Fabric                                             |
| Gypsum Finishes     | * Texture and color may vary due to its natur<br>material and working proce |
|                     | Natural White Ecru Pink Beige Oxide Pink Burnt Siena                        |
|                     |                                                                             |
|                     | Yellow Ochre Hazelnut Green Umber Graphite Bone Black                       |
| List Price *        | Upon Request                                                                |