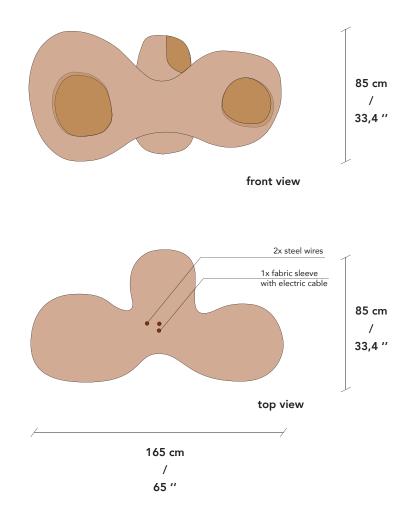

terial and working proce |
|                     | Natural White Ecru Pink Beige Oxide Pink Burnt Siena                        |
|                     |                                                                             |
|                     | Yellow Ochre Hazelnut Green Umber Graphite Bone Black                       |
| List Price *        | Upon Request                                                                |

List Price \*

Upon Request

STAHLANDBAND.COM INFO@STAHLANDBAND.COM 424.228.4134

## **STAHL**+BAND

### Gypsum Finishes



NATURAL WHITE





PINK BEIGE



OXIDE PINK



BURNT SIENA



YELLOW OCHRE

HAZELNUT



GREEN UMBER

GRAPHITE



BONE BLACK

STAHLANDBAND.COM INFO@STAHLANDBAND.COM 424.228.4134

### **STAHL**+BAND

### Specification Drawing –Bosei Pendant



#### **Care Instructions**

To clean the lamp, adhere to the following steps: First, turn off and unplug the lamp. Next, gently wipe the surface using a dry, soft cloth, avoiding abrasives. Refrain from employing alcohol-based cleaners, and if needed, utilize a damp cloth. Make sure the lamp is fully dry before plugging it back in. Consistent and proper cleaning can help preserve its appearance and prolong its lifespan.