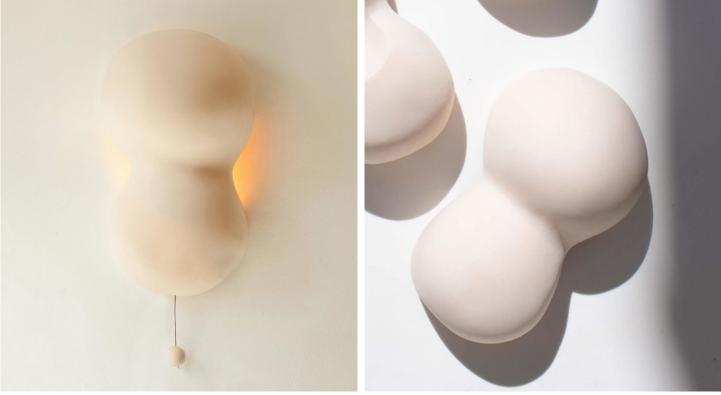

## **STAHL**+BAND

Bubble Lamp 2 sconce shown in Light Sand.

# BUBBLE LAMP 2

| Standard Dimensions | 6" W x 5" D x 11" H                           | * Size subjective, please expect minor changes in dimensions and weight.         |
|---------------------|-----------------------------------------------|----------------------------------------------------------------------------------|
|                     | Overall with pull-switch: 6" W x 5" D x 15" H |                                                                                  |
|                     | Weight: 2.2 lbs                               |                                                                                  |
| Materials           | Ceramic Bisque                                |                                                                                  |
| Details             | Lamping: GX53   120V                          |                                                                                  |
|                     | Bulbs Included: Yes                           |                                                                                  |
|                     | Dimmable: No                                  |                                                                                  |
|                     | UL Listed: No                                 |                                                                                  |
|                     | Pull Switch: Light Brown Rope w/ Ceran        | nic Ball                                                                         |
| Ceramic Finishes    |                                               | * Texture and color may vary due to its natural<br>material and working process. |
|                     | White Light Sand                              |                                                                                  |
| List Price *        | Upon Request                                  |                                                                                  |