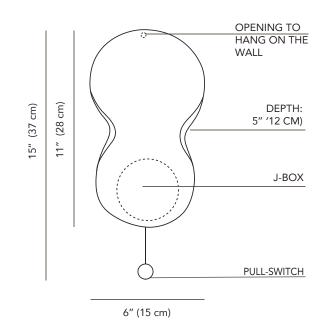

### Specification Drawing –Bubble Lamp 2

OPENING TO HANG ON THE WALL

STAHLANDBAND.COM INFO@STAHLANDBAND.COM 424.228.4134