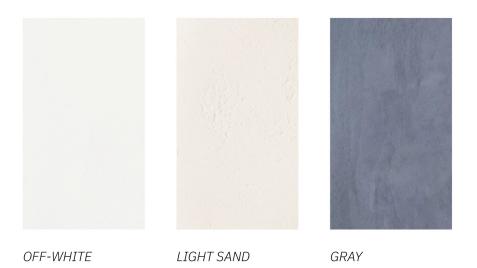

## Ceramic Finishes

## FORM NO\_006

| Standard Dimensions | Overall: 12" W x 4" D x 19" H | *Size subjective, please expect minor changes in dimensions and weight         |
|---------------------|-------------------------------|--------------------------------------------------------------------------------|
|                     | Weight: 15 lbs                |                                                                                |
| Materials           | Ceramic Bisque, Brass         |                                                                                |
| Details             | Lamping: GX53   120V          |                                                                                |
|                     | Bulbs Included: Yes           |                                                                                |
|                     | Dimmable: Yes                 |                                                                                |
|                     | UL Listed: No                 |                                                                                |
| Ceramic Finishes    |                               | * Texture and color may vary due to its natura<br>material and working process |
|                     | Off-White Light Sand Gray     |                                                                                |
| List Price *        | Upon Request                  |                                                                                |