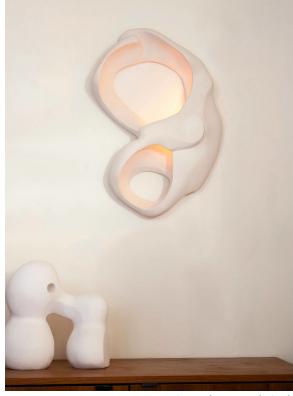

## STAHL+BAND

Form No\_006 Sconce shown in Light Sand.

## FORM NO\_006

| Standard Dimensions | Overall: 12" W x 4" D x 19" H | *Size subjective, please expect minor changes in dimensions and weight         |
|---------------------|-------------------------------|--------------------------------------------------------------------------------|
|                     | Weight: 15 lbs                |                                                                                |
| Materials           | Ceramic Bisque, Brass         |                                                                                |
| Details             | Lamping: GX53   120V          |                                                                                |
|                     | Bulbs Included: Yes           |                                                                                |
|                     | Dimmable: Yes                 |                                                                                |
|                     | UL Listed: No                 |                                                                                |
| Ceramic Finishes    |                               | * Texture and color may vary due to its natura<br>material and working process |
|                     | Off-White Light Sand Gray     |                                                                                |
| List Price *        | Upon Request                  |                                                                                |