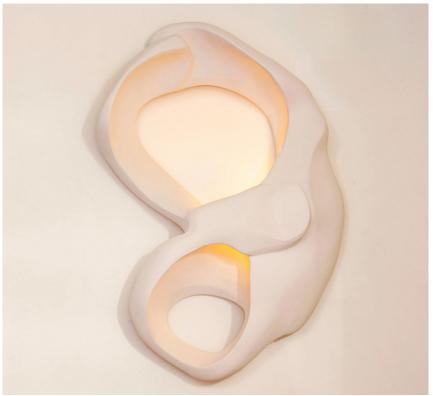

## STAHL+BAND

Form No\_006 Sconce shown in Light Sand.

## FORM NO\_006

| Standard Dimensions | Overall: 12" W x 4" D x 19" H | *Size subjective, please expect minor changes in dimensions and weight         |
|---------------------|-------------------------------|--------------------------------------------------------------------------------|
|                     | Weight: 15 lbs                |                                                                                |
| Materials           | Ceramic Bisque, Brass         |                                                                                |
| Details             | Lamping: GX53   120V          |                                                                                |
|                     | Bulbs Included: Yes           |                                                                                |
|                     | Dimmable: Yes                 |                                                                                |
|                     | UL Listed: No                 |                                                                                |
| Ceramic Finishes    |                               | * Texture and color may vary due to its natura<br>material and working process |
|                     | Off-White Light Sand Gray     |                                                                                |
| List Price *        | Upon Request                  |                                                                                |