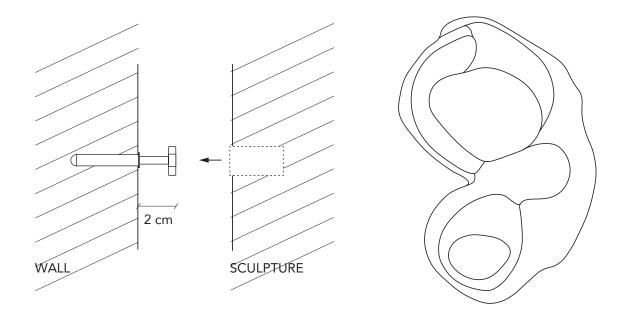

## FORM NO\_006

| Standard Dimensions | Overall: 12" W x 4" D x 19" H | *Size subjective, please expect minor changes in dimensions and weight         |
|---------------------|-------------------------------|--------------------------------------------------------------------------------|
|                     | Weight: 15 lbs                |                                                                                |
| Materials           | Ceramic Bisque, Brass         |                                                                                |
| Details             | Lamping: GX53   120V          |                                                                                |
|                     | Bulbs Included: Yes           |                                                                                |
|                     | Dimmable: Yes                 |                                                                                |
|                     | UL Listed: No                 |                                                                                |
| Ceramic Finishes    |                               | * Texture and color may vary due to its natura<br>material and working process |
|                     | Off-White Light Sand Gray     |                                                                                |
| List Price *        | Upon Request                  |                                                                                |