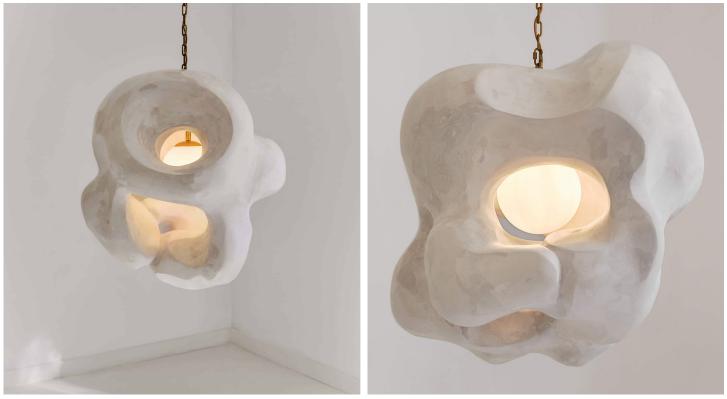

## **STAHL**+BAND

Ikigai pendant shown in Natural White.

# IKIGAI

| Standard Dimensions | LARGE: 30" L x 30" W x 34" H<br>Weight: approx. 132 lbs  |   |
|---------------------|----------------------------------------------------------|---|
|                     | SMALL: 23" L x 23" W x 26" H                             |   |
|                     | Weight: approx. 100 lbs                                  |   |
| Materials           | Gypsum, Brass                                            |   |
| Details             | Lamping: E26   120V                                      |   |
|                     | Bulbs Included: Yes                                      |   |
|                     | Dimmable: Yes                                            | - |
|                     | UL Listed: Yes                                           |   |
|                     | Electrical Cable: Brass Fabric                           |   |
| Gpysum Finishes     | * Texture and color may vary due to<br>material and work |   |
|                     | Natural White Ecru Pink Beige Oxide Pink Burnt Siena     |   |
|                     |                                                          |   |
|                     | Yellow Ochre Hazelnut Green Umber Graphite Bone Black    |   |
| List Price *        | Upon Request                                             |   |