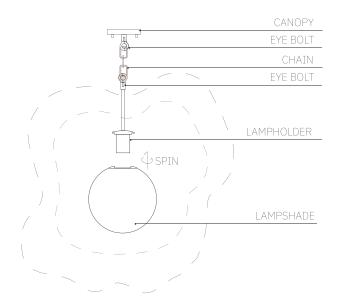

#### **STAHL**+BAND

Specification Drawing – Ikigai

Care Instructions

To clean the lamp, adhere to the following steps: First, turn off and unplug the lamp. Next, gently wipe the surface using a dry, soft cloth, avoiding abrasives. Refrain from employing alcohol-based cleaners, and if needed, utilize a damp cloth. Make sure the lamp is fully dry before plugging it back in. Consistent and proper cleaning can help preserve its appearance and prolong its lifespan.