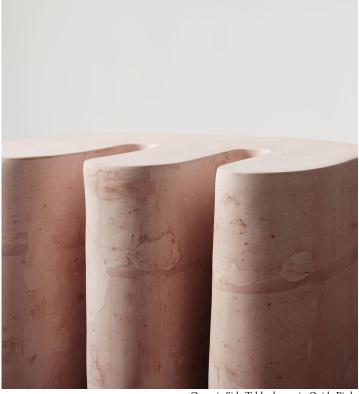

## STAHL+BAND

Organic Side Table shown in Oxide Pink.

## ORGANIC SIDE TABLE

List Price \*

| Standard Dimensions |                          | Overall: 16" L x 15" W x 19" H<br>Weight: 75 lbs |             |            |             | * Size subjective, please expect minor changes in dimensions and weight.         |  |
|---------------------|--------------------------|--------------------------------------------------|-------------|------------|-------------|----------------------------------------------------------------------------------|--|
| Materials           | Gypsum, Resin Coated Top |                                                  |             |            |             |                                                                                  |  |
| Gpysum Finishes     | Natural White            | Ecru                                             | Pink Beige  | Oxide Pink | Burnt Siena | * Texture and color may vary due to its natural<br>material and working process. |  |
|                     | Yellow Ochre             | Hazelnut                                         | Green Umber | Graphite   | Bone Black  |                                                                                  |  |