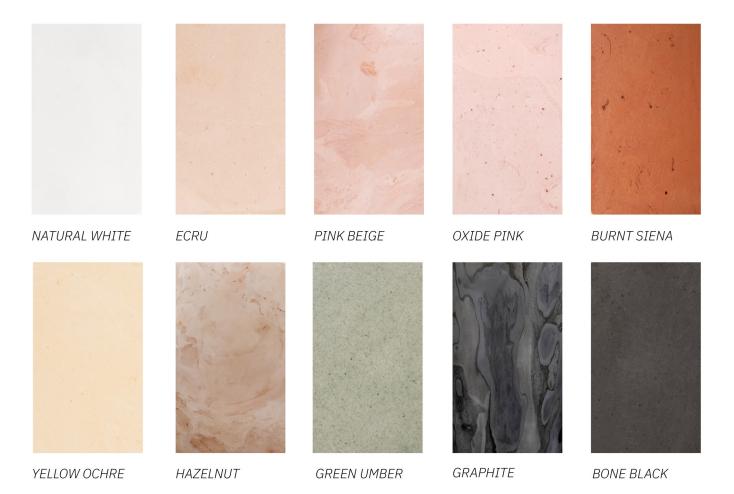

## ORGANIC SIDE TABLE

List Price \*

| Standard Dimensions |                          | Overall: 16" L x 15" W x 19" H<br>Weight: 75 lbs |             |            |             | * Size subjective, please expect minor changes in dimensions and weight.         |  |
|---------------------|--------------------------|--------------------------------------------------|-------------|------------|-------------|----------------------------------------------------------------------------------|--|
| Materials           | Gypsum, Resin Coated Top |                                                  |             |            |             |                                                                                  |  |
| Gpysum Finishes     | Natural White            | Ecru                                             | Pink Beige  | Oxide Pink | Burnt Siena | * Texture and color may vary due to its natural<br>material and working process. |  |
|                     | Yellow Ochre             | Hazelnut                                         | Green Umber | Graphite   | Bone Black  |                                                                                  |  |

## Gypsum Finishes