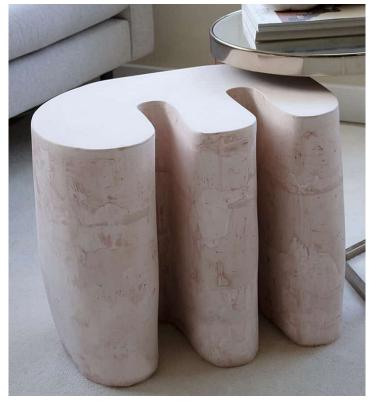

## STAHL+BAND

Organic Side Table shown in Oxide Pink.

## ORGANIC SIDE TABLE

List Price \*

| Standard Dimensions |                          | Overall: 16" L x 15" W x 19" H<br>Weight: 75 lbs |             |            |             | * Size subjective, please expect minor changes in dimensions and weight.         |  |
|---------------------|--------------------------|--------------------------------------------------|-------------|------------|-------------|----------------------------------------------------------------------------------|--|
| Materials           | Gypsum, Resin Coated Top |                                                  |             |            |             |                                                                                  |  |
| Gpysum Finishes     | Natural White            | Ecru                                             | Pink Beige  | Oxide Pink | Burnt Siena | * Texture and color may vary due to its natural<br>material and working process. |  |
|                     | Yellow Ochre             | Hazelnut                                         | Green Umber | Graphite   | Bone Black  |                                                                                  |  |