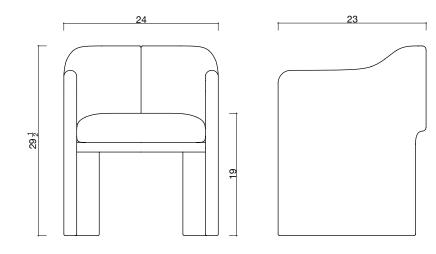

## **BAND CHAIR**

| Standard Dimensions | Overall: 24" W x 23" D x 29 ½" H<br>Seat Height: 19" |                                                                                    |
|---------------------|------------------------------------------------------|------------------------------------------------------------------------------------|
| СОМ                 | 4 yards – Frame<br>2 yards – Seat and Cushion        | * Minimum 54" plain goods, non-repeating pattern.<br>* COL pricing please inquire. |
| List Price *        | \$4,150                                              | * List pricing is subject to change and does not include shipping.                 |

Specification Drawing

STAHLANDBAND.COM INFO@STAHLANDBAND.COM 424.228.4134