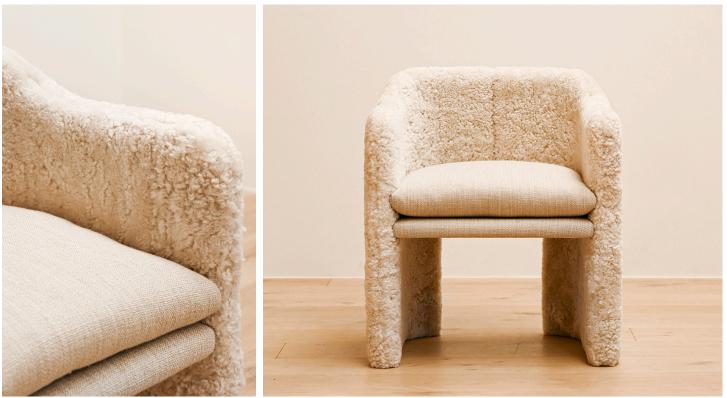

## **STAHL**+BAND

Band Chair shown in Custom Fabric.

## **BAND CHAIR**

| Standard Dimensions | Overall: 24" W x 23" D x 29 ½" H<br>Seat Height: 19" |                                                                                    |
|---------------------|------------------------------------------------------|------------------------------------------------------------------------------------|
| СОМ                 | 4 yards – Frame<br>2 yards – Seat and Cushion        | * Minimum 54" plain goods, non-repeating pattern.<br>* COL pricing please inquire. |
| List Price *        | \$4,150                                              | * List pricing is subject to change and does not include shipping.                 |