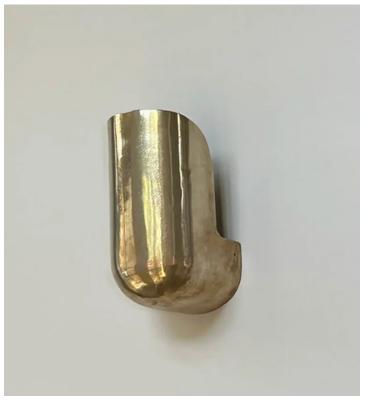

### STAHL+BAND

Elbow Wall Light (Wide) shown in Brass (left), Aluminum (right).

# ELBOW WALL LIGHT (WIDE)

| Standard Dimensions      | Overall: 5" W x 3 3/4" D x 8" H  Weight: 1.7 lbs (Aluminum)  Weight: 3.5 lbs (Brass   Blackened)                                                                                                |  |  |
|--------------------------|-------------------------------------------------------------------------------------------------------------------------------------------------------------------------------------------------|--|--|
|                          |                                                                                                                                                                                                 |  |  |
|                          |                                                                                                                                                                                                 |  |  |
| Materials                | Brass, Aluminum                                                                                                                                                                                 |  |  |
| Details                  | Lamping: GU10 Bulbs Included: No (5W   400lm   3.3w   2700k-3000k Warm White   110-120v) Dimmable: Yes (Dimmer not supplied) UL Listed Parts: UL Lamp Holder (E3810)   UL Cord (ELBZ . E465216) |  |  |
|                          |                                                                                                                                                                                                 |  |  |
|                          |                                                                                                                                                                                                 |  |  |
|                          |                                                                                                                                                                                                 |  |  |
|                          | Customizable: Contact for inquiries.                                                                                                                                                            |  |  |
| Available Metal Finishes | *Slight variations will occur and may include slight pour ripples surface pitting, which imprint every item with a unique characte                                                              |  |  |
|                          | Brass Blackened Aluminum<br>Brass                                                                                                                                                               |  |  |
| List Price *             | Upon Request                                                                                                                                                                                    |  |  |