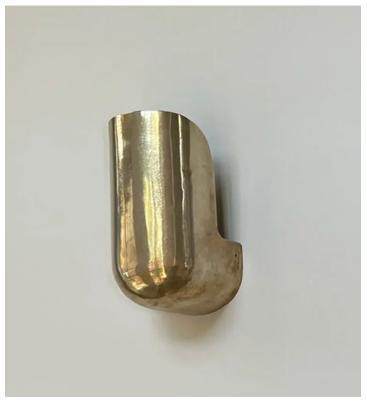

### STAHL+BAND

Elbow Wall Light (Wide) shown in Brass (left), Aluminum (right).

# ELBOW WALL LIGHT (WIDE)

| Standard Dimensions      | Overall: 5" W x 3 3/4" D x 8" H  Weight: 1.7 lbs (Aluminum)  Weight: 3.5 lbs (Brass   Blackened)                                                                                                |  |  |
|--------------------------|-------------------------------------------------------------------------------------------------------------------------------------------------------------------------------------------------|--|--|
|                          |                                                                                                                                                                                                 |  |  |
|                          |                                                                                                                                                                                                 |  |  |
| Materials                | Brass, Aluminum                                                                                                                                                                                 |  |  |
| Details                  | Lamping: GU10 Bulbs Included: No (5W   400lm   3.3w   2700k-3000k Warm White   110-120v) Dimmable: Yes (Dimmer not supplied) UL Listed Parts: UL Lamp Holder (E3810)   UL Cord (ELBZ . E465216) |  |  |
|                          |                                                                                                                                                                                                 |  |  |
|                          |                                                                                                                                                                                                 |  |  |
|                          |                                                                                                                                                                                                 |  |  |
|                          | Customizable: Contact for inquiries.                                                                                                                                                            |  |  |
| Available Metal Finishes | *Slight variations will occur and may include slight pour ripples surface pitting, which imprint every item with a unique characte                                                              |  |  |
|                          | Brass Blackened Aluminum<br>Brass                                                                                                                                                               |  |  |
| List Price *             | Upon Request                                                                                                                                                                                    |  |  |