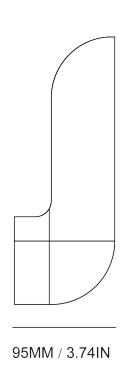

|  |  |
| Available Metal Finishes | *Slight variations will occur and may include slight pour ripples surface pitting, which imprint every item with a unique characte                                                              |  |  |
|                          | Brass Blackened Aluminum<br>Brass                                                                                                                                                               |  |  |
| List Price *             | Upon Request                                                                                                                                                                                    |  |  |

### Specification Drawing





Care Instructions

### Metal Finish

The metal used for our range oxidise with age and environment, both of which contribute to the evolution of a natural patina. If you favor the original bright finish of your pieces, this is easily restored by use of polishing solution - we recommend Braso or Silvo depending on the metal in question - applied with a soft, clean cloth.

**Installation Instructions** 

See attached document.

### STAHL+BAND





Elbow Wall Light (Wide) shown in Brass (left), Aluminum (right).

# ELBOW WALL LIGHT (NARROW)

| Standard Dimensions | Overall: 3.93" W x 3.74" D × 8.07" H  Weight: 1.5 lbs (Aluminum)  Weight: 3.3 lbs (Brass   Blackened)  |               |