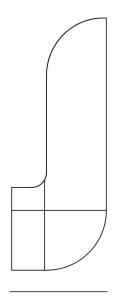

with a unique character. |                                      |
|                     | Brass Blackened Aluminum<br>Brass                                                                      |               |                                                                                                                                            |                                      |
| List Price *        | Upon Request                                                                                           |               |                                                                                                                                            |                                      |

STAHLANDBAND.COM INFO@STAHLANDBAND.COM 424.228.4134

### Specification Drawing





130MM / 5.11IN

95MM / 3.74IN

Care Instructions

### Metal Finish

The metal used for our range oxidise with age and environment, both of which contribute to the evolution of a natural patina. If you favor the original bright finish of your pieces, this is easily restored by use of polishing solution - we recommend Braso or Silvo depending on the metal in question - applied with a soft, clean cloth.

**Installation Instructions** 

See attached document.

## STAHL+BAND