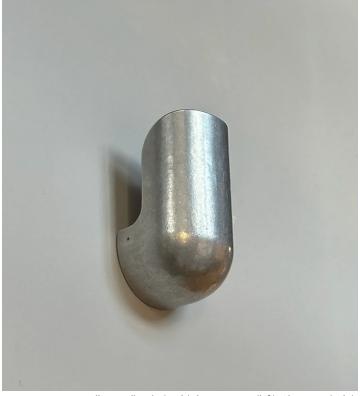

### STAHL+BAND

Elbow Wall Light (Wide) shown in Brass (left), Aluminum (right).

# ELBOW WALL LIGHT (NARROW)

| Standard Dimensions | Overall: 3.93" W x 3.74" D × 8.07" H  Weight: 1.5 lbs (Aluminum)  Weight: 3.3 lbs (Brass   Blackened)  |               |                                                                                                                                            |                                      |
|---------------------|--------------------------------------------------------------------------------------------------------|---------------|--------------------------------------------------------------------------------------------------------------------------------------------|--------------------------------------|
|                     |                                                                                                        |               |                                                                                                                                            |                                      |
|                     |                                                                                                        |               |                                                                                                                                            |                                      |
| Materials           | Brass, Aluminum                                                                                        |               |                                                                                                                                            |                                      |
| Details             | Lamping: GU10                                                                                          | Lamping: GU10 |                                                                                                                                            |                                      |
|                     | Bulbs Included: No (5W   400lm   3.3w   2700k-3000k Warm White   110-120v)                             |               |                                                                                                                                            |                                      |
|                     | Dimmable: Yes (Dimmer not supplied) UL Listed Parts: UL Lamp Holder (E3810)   UL Cord (ELBZ . E465216) |               |                                                                                                                                            |                                      |
|                     |                                                                                                        |               |                                                                                                                                            | Customizable: Contact for inquiries. |
|                     | Available Metal Finishes                                                                               |               | *Slight variations will occur and may include slight pour ripples or<br>surface pitting, which imprint every item with a unique character. |                                      |
|                     | Brass Blackened Aluminum<br>Brass                                                                      |               |                                                                                                                                            |                                      |
| List Price *        | Upon Request                                                                                           |               |                                                                                                                                            |                                      |