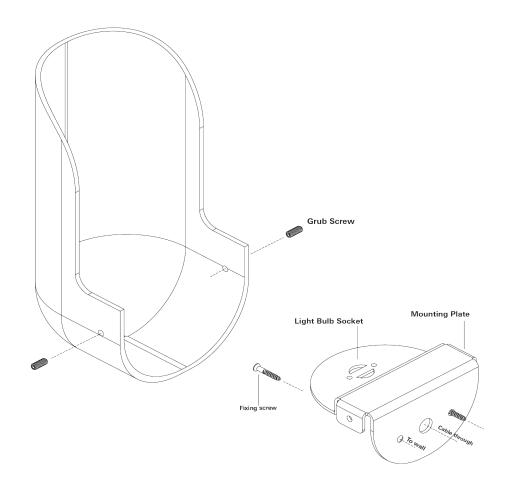

|               |                                                                                                                                            |                                      |

STAHLANDBAND.COM INFO@STAHLANDBAND.COM 424.228.4134

### Specification Drawing





130MM / 5.11IN

95MM / 3.74IN

Care Instructions

### Metal Finish

The metal used for our range oxidise with age and environment, both of which contribute to the evolution of a natural patina. If you favor the original bright finish of your pieces, this is easily restored by use of polishing solution - we recommend Braso or Silvo depending on the metal in question - applied with a soft, clean cloth.

**Installation Instructions** 

See attached document.

## STAHL+BAND