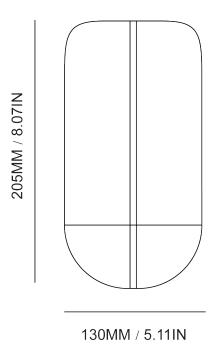

|  |  |
| Available Metal Finishes | *Slight variations will occur and may include slight pour ripples surface pitting, which imprint every item with a unique characte                                                              |  |  |
|                          | Brass Blackened Aluminum<br>Brass                                                                                                                                                               |  |  |
| List Price *             | Upon Request                                                                                                                                                                                    |  |  |

### Specification Drawing





Care Instructions

### Metal Finish

The metal used for our range oxidise with age and environment, both of which contribute to the evolution of a natural patina. If you favor the original bright finish of your pieces, this is easily restored by use of polishing solution - we recommend Braso or Silvo depending on the metal in question - applied with a soft, clean cloth.

**Installation Instructions** 

See attached document.

### STAHL+BAND





Elbow Wall Light (Wide) shown in Brass (left), Aluminum (right).

# ELBOW WALL LIGHT (NARROW)

| Standard Dimensions | Overall: 3.93" W x 3.74" D × 8.07" H  Weight: 1.5 lbs (Aluminum)  Weight: 3.3 lbs (Brass   Blackened)  |               |