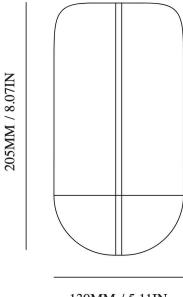

em with a unique character. |                                      |
|                     | Brass Blackened Aluminum<br>Brass                                                                      |               |                                                                                                                                            |                                      |
| List Price *        | Upon Request                                                                                           |               |                                                                                                                                            |                                      |

STAHLANDBAND.COM INFO@STAHLANDBAND.COM 424.228.4134

### Specification Drawing





130MM / 5.11IN

95MM / 3.74IN

Care Instructions

### Metal Finish

The metal used for our range oxidise with age and environment, both of which contribute to the evolution of a natural patina. If you favor the original bright finish of your pieces, this is easily restored by use of polishing solution - we recommend Braso or Silvo depending on the metal in question - applied with a soft, clean cloth.

**Installation Instructions** 

See attached document.

## STAHL+BAND