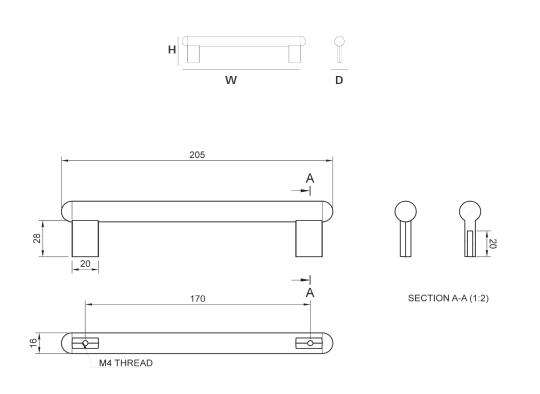

### Specification Drawing

**OVERALL DIMENSIONS** 

н 44мм × d 16мм × w 205мм н 1.73іл × d 0.63іл × w 8.07іл

**Care Instructions** 