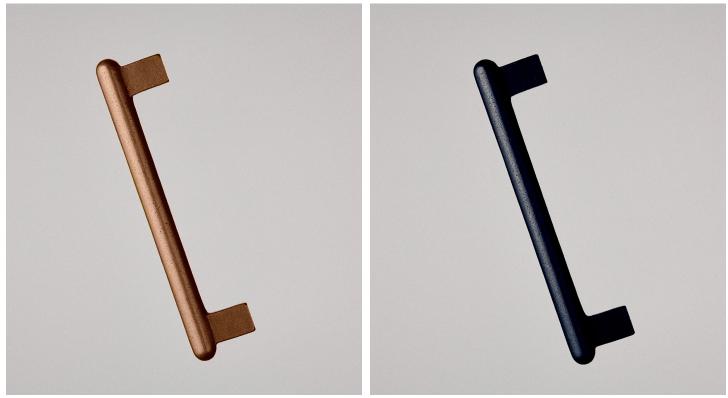

## **STAHL**+BAND

PSL Fridge Handle shown in Bronze (left), Blackened (right).

# PSL FRIDGE HANDLE

| Standard Dimensions      | Overall: 8.07" W x 0.63" D x 1.73" H                            |                                                                                                                                            |
|--------------------------|-----------------------------------------------------------------|--------------------------------------------------------------------------------------------------------------------------------------------|
|                          | Weight: 0.9 lbs (Brass)<br>Weight: 30.9 lbs (Brass   Blackened) |                                                                                                                                            |
|                          |                                                                 |                                                                                                                                            |
|                          | Materials                                                       | Brass   Bronze   Aluminum                                                                                                                  |
| Available Metal Finishes |                                                                 | * Slight variations will occur and may include slight pour ripples or<br>surface pitting, which imprint every item with a unique character |
|                          | Brass Bronze Blackened Alumina<br>Bronze                        | <i>m</i>                                                                                                                                   |
| List Price *             | Upon Request                                                    |                                                                                                                                            |